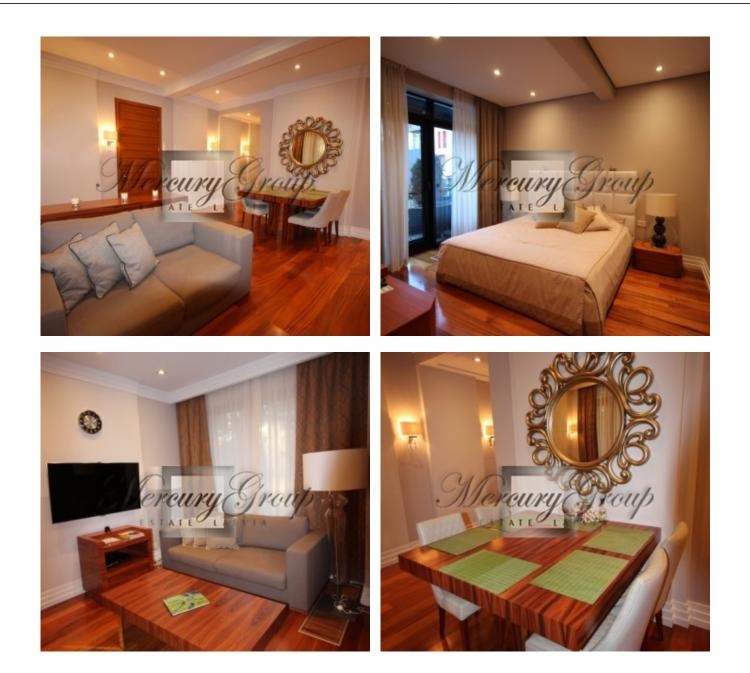

The apartment is located on the 1st floor of the building, is fully furnished and equipped. Consists of an entrance hall, 2 bedrooms, living room, kitchen, 2 terraces, wardrobe room, washing room, 2 bathrooms and wc.