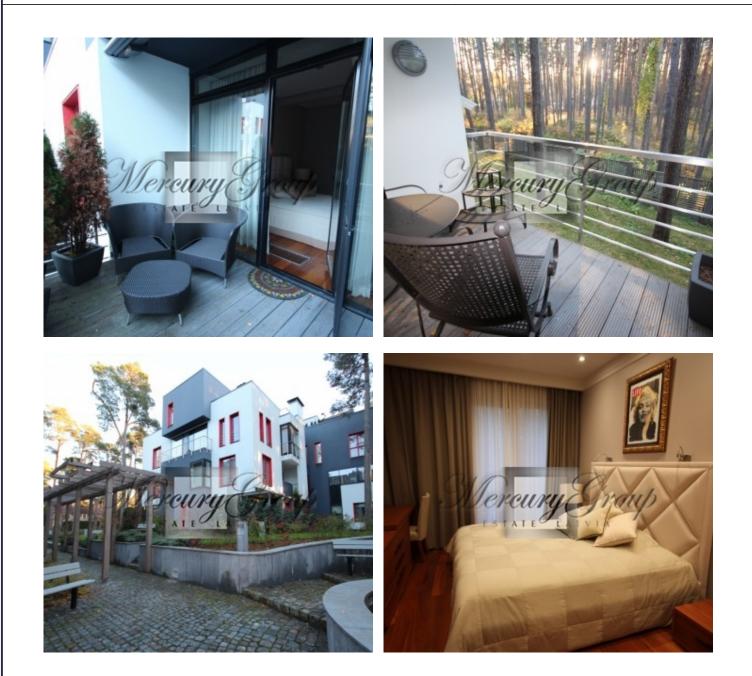

The new dwelling house ARISTO is located in a quiet location between the sea and the river Lielupe - on the avenue O. Kalpaka. ARISTO consists of 3 houses with 33 apartments. At each stairway are elevator, gas heating, and radiators. The building is located on a well-maintained territory with rest area. Day-and-night security: cameras video surveillance, intercoms, parking place.

The apartment is located on the 1st floor of the building, is fully furnished and equipped. Consists of an entrance hall, 2 bedrooms, living room, kitchen, 2 terraces, wardrobe room, washing room, 2 bathrooms and wc.