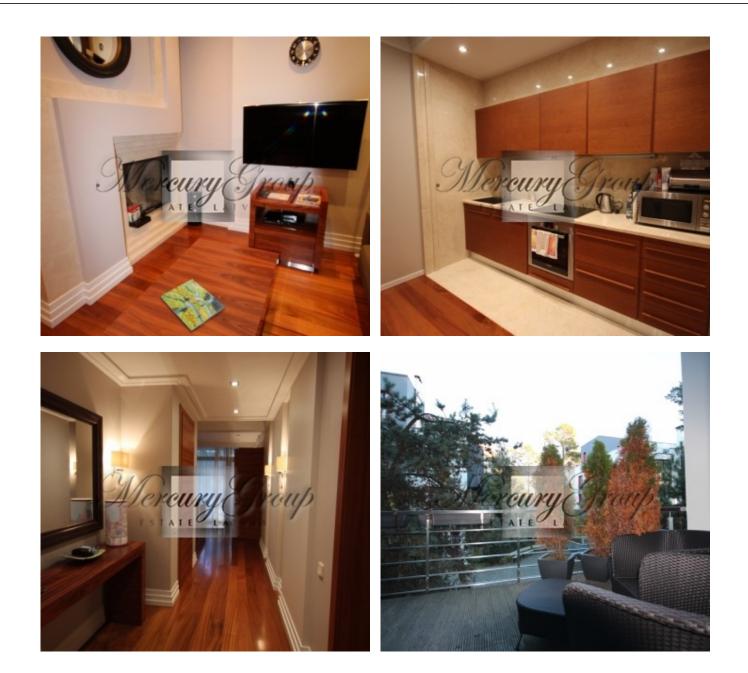

The apartment is located on the 1st floor of the building, is fully furnished and equipped. Consists of an entrance hall, 2 bedrooms, living room, kitchen, 2 terraces, wardrobe room, washing room, 2 bathrooms and wc.