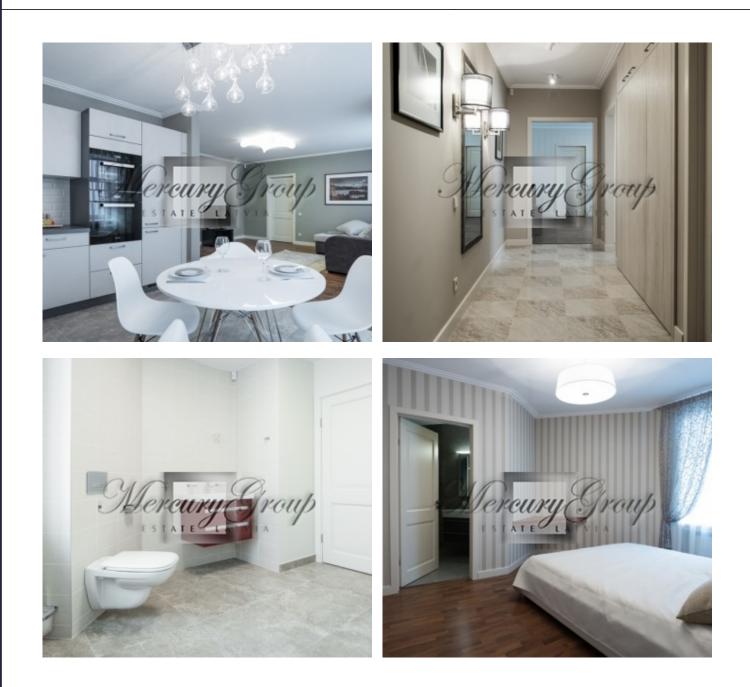

# Description

We offer for sale or for rent one-bedroom apartment in the city center.

The reconstruction of the building was completed in September 2013.

Built-in kitchen equipped with Miele appliances: oven, induction cooker, dishwasher, extractor, refrigerator.

Layout of the apartment provides: a spacious open-plan kitchen with living room, two bathrooms, one bedrooms and a hallway.

The apartment is offered with all furniture.

Maintenance costs - 47.10 euros/month.