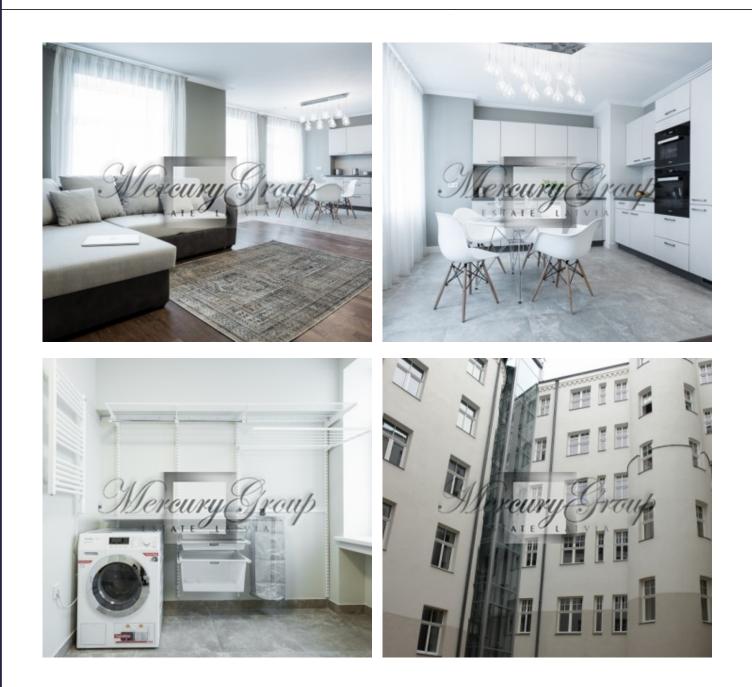

# Description

We offer for sale or for rent one-bedroom apartment in the city center.

The reconstruction of the building was completed in September 2013.

Built-in kitchen equipped with Miele appliances: oven, induction cooker, dishwasher, extractor, refrigerator.

Layout of the apartment provides: a spacious open-plan kitchen with living room, two bathrooms, one bedrooms and a hallway.

The apartment is offered with all furniture.

Maintenance costs - 47.10 euros/month.