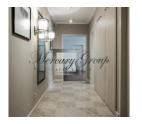

Layout of the apartment provides: a spacious open-plan kitchen with living room, two bathrooms, one bedrooms and a hallway.

The apartment is offered with all furniture.

Maintenance costs - 47.10 euros/month.