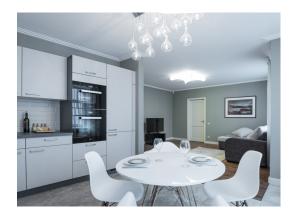

# Description

We offer for sale or for rent one-bedroom apartment in the city center.

The reconstruction of the building was completed in September 2013.

Built-in kitchen equipped with Miele appliances: oven, induction cooker, dishwasher, extractor, refrigerator.

Layout of the apartment provides: a spacious open-plan kitchen with living room, two bathrooms, one bedrooms and a hallway.

The apartment is offered with all furniture.

Maintenance costs - 47.10 euros/month.