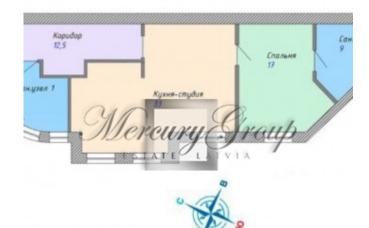

Layout of the apartment provides: a spacious open-plan kitchen with living room, two bathrooms, one bedrooms and a hallway.

The apartment is offered with all furniture.

Maintenance costs - 47.10 euros/month.