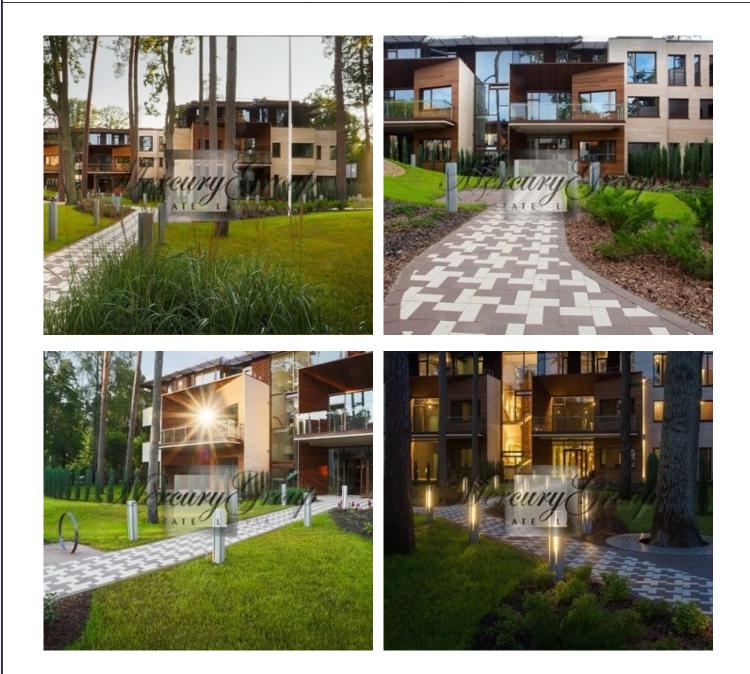

## Description

We offer for sale new apartments in new brand apartment complex. The project is located in Dzintari, the very heart of Jurmala and close to the sea, pine wood, concert hall Dzintari, Jomas street with many cafes and restaurants.

The project has been created with the concept of bringing the inner harmony both through architectural language and unique coastal climate of Jurmala which can't be found anywhere else.

Inner yard is equipped with a playground where children can have fun in their free time. The project features a tiled driveway and a fence with a lifting gate which is operated by remote control. The parking lot provides space for 64 vehicles allowing residents to leave their vehicles safely. There are also storage rooms that you can purchase.

There are 41 apartments with living area from 89,4 sqm. up to 214,8 sqm., total area: from 109,6 sqm. - 261,3 sqm. Terrace area: from 18 sqm. up to 46,5 sqm.

In this offer there is an information about the apartment, which is located in Building B on the 3rd floor. The total area of the apartment is 144,3 m2, including a terrace of 18,9 m2. Layout of the apartment: 2 bedrooms, living room combined with kitchen, 3 bathrooms, office room, hallway. **With finishing.** 