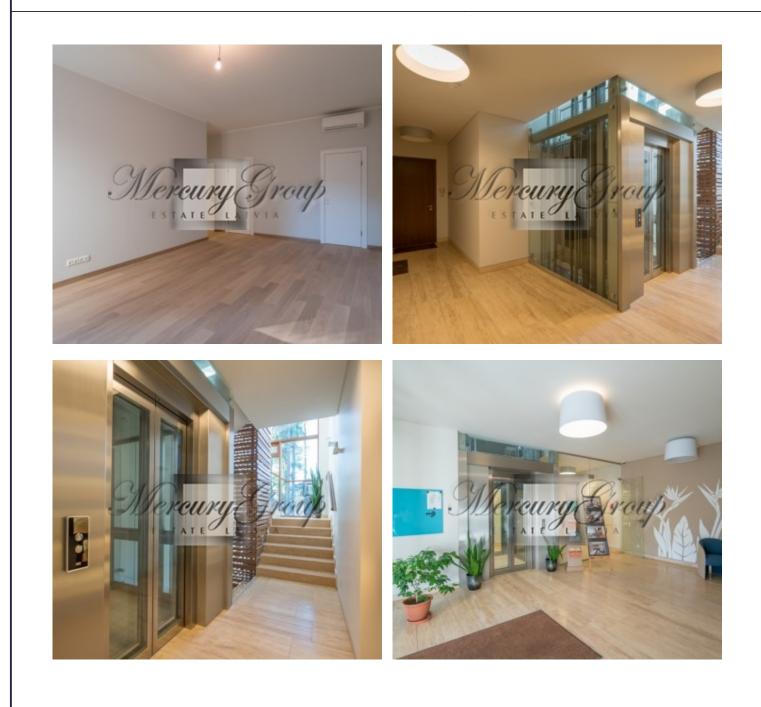

The project has been created with the concept of bringing the inner harmony both through architectural language and unique coastal climate of Jurmala which can't be found anywhere else.

Inner yard is equipped with a playground where children can have fun in their free time. The project features a tiled driveway and a fence with a lifting gate which is operated by remote control. The parking lot provides space for 64 vehicles allowing residents to leave their vehicles safely. There are also storage rooms that you can purchase.