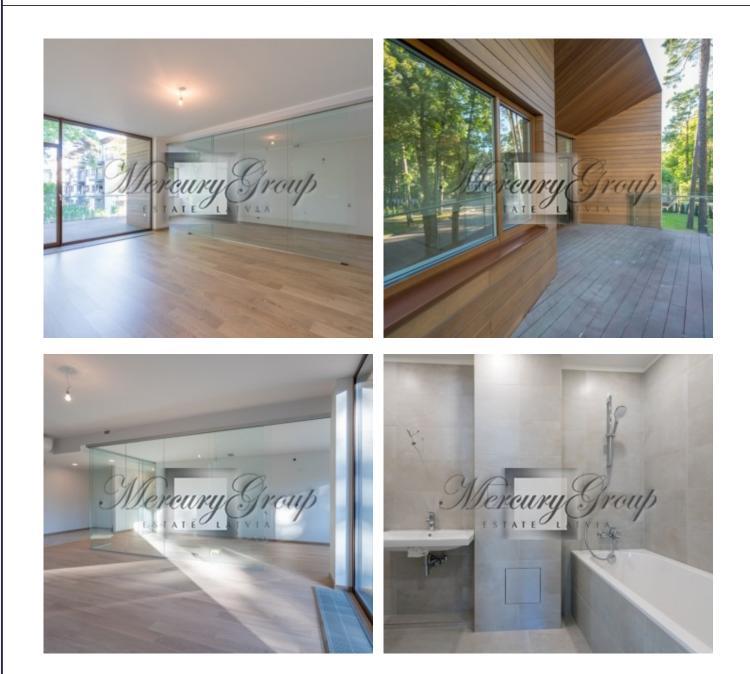

There are 41 apartments with living area from 89,4 sqm. up to 214,8 sqm., total area: from 109,6 sqm. - 261,3 sqm. Terrace area: from 18 sqm. up to 46,5 sqm.

In this offer there is an information about the apartment, which is located in Building B on the 3rd floor. The total area of the apartment is 144,3 m2, including a terrace of 18,9 m2. Layout of the apartment: 2 bedrooms, living room combined with kitchen, 3 bathrooms, office room, hallway. **With finishing.** 

## Description

We offer for sale new apartments in new brand apartment complex. The project is located in Dzintari, the very heart of Jurmala and close to the sea, pine wood, concert hall Dzintari, Jomas street with many cafes and restaurants.