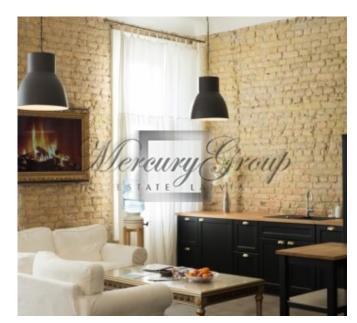

For sale is offered a 4 room apartment, which is located on the 1rd floor of the building. The apartment consists of a spacious studio-type living room combined with a kitchen, three bedrooms, one bathroom and toilet. The apartment is fully furnished and equipped with all necessary household appliances.