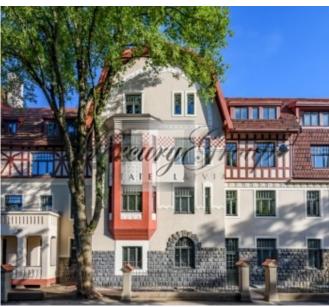

### Description

One of the most beautiful art nouveau pearls Pārdaugava a significant architect Konstantīna Pēkšēna early 20th century design an apartment building Slokas Street 31.

One of the Brightest Art Nouveau architecture example in Pārdaugava are reborn to offer spacious and quality apartments for humans who appreciate historic values and energy efficiency.

#### Pluses of the project:

- -Most beautiful and greenest part of Riga Agenskalns
- -Energy efficient renovation with most modern technologies and materials
- -Independent, low consumption heating system
- -Individual ventilation system with air RECUPERATION
- -Remote control of system using the app
- -Healthy indoor climate with remote temperature control, Co 2 and humidity
- -Experienced builders, leaders of Energy efficient construction in Latvia
- -Most Energy efficient triple glazed wooden windows and natural oak flooring.