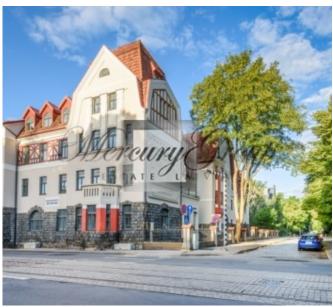

### Description

One of the most beautiful art nouveau pearls Pārdaugava a significant architect Konstantīna Pēkšēna early 20th century design an apartment building Slokas Street 31.

One of the Brightest Art Nouveau architecture example in Pārdaugava are reborn to offer spacious and quality apartments for humans who appreciate historic values and energy efficiency.

#### Pluses of the project:

- -Most beautiful and greenest part of Riga Agenskalns
- -Energy efficient renovation with most modern technologies and materials
- -Independent, low consumption heating system
- -Individual ventilation system with air RECUPERATION
- -Remote control of system using the app
- -Healthy indoor climate with remote temperature control, Co 2 and humidity
- -Experienced builders, leaders of Energy efficient construction in Latvia
- -Most Energy efficient triple glazed wooden windows and natural oak flooring.