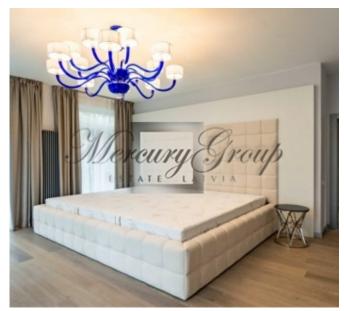

The apartment is offered with finished quality interior decoration and Italian furnishings from Colombini Casa.

Kitchen with built-in appliances from AEG (refrigerator, stove, oven, dishwasher).

Layout: entrance hall with fitted wardrobes, guest bathroom, living room combined with kitchen (ceiling height 4.5 meters) and having access to the terrace, master bedroom with its own bathroom and dressing room with access to the terrace, bathroom with access to the terrace, dressing room and two more The bedrooms have their own entrances to the terrace. In addition, there is a private roof terrace.