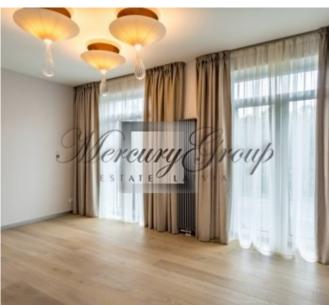

The apartment is offered with finished quality interior decoration and Italian furnishings from Colombini Casa.

Kitchen with built-in appliances from AEG (refrigerator, stove, oven, dishwasher).

Layout: entrance hall with fitted wardrobes, guest bathroom, living room combined with kitchen (ceiling height 4.5 meters) and having access to the terrace, master bedroom with its own bathroom and dressing room with access to the terrace, bathroom with access to the terrace, dressing room and two more The bedrooms have their own entrances to the terrace. In addition, there is a private roof terrace.