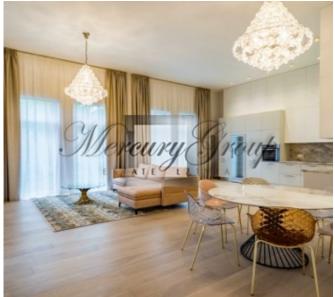

The apartment is offered with finished quality interior decoration and Italian furnishings from Colombini Casa.

Kitchen with built-in appliances from AEG (refrigerator, stove, oven, dishwasher).

Layout: entrance hall with fitted wardrobes, guest bathroom, living room combined with kitchen (ceiling height 4.5 meters) and having access to the terrace, master bedroom with its own bathroom and dressing room with access to the terrace, bathroom with access to the terrace, dressing room and two more The bedrooms have their own entrances to the terrace. In addition, there is a private roof terrace.