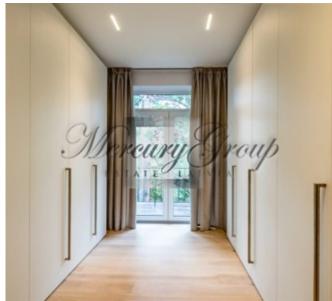

The apartment is offered with finished quality interior decoration and Italian furnishings from Colombini Casa.

Kitchen with built-in appliances from AEG (refrigerator, stove, oven, dishwasher).

Layout: entrance hall with fitted wardrobes, guest bathroom, living room combined with kitchen (ceiling height 4.5 meters) and having access to the terrace, master bedroom with its own bathroom and dressing room with access to the terrace, bathroom with access to the terrace, dressing room and two more The bedrooms have their own entrances to the terrace. In addition, there is a private roof terrace.