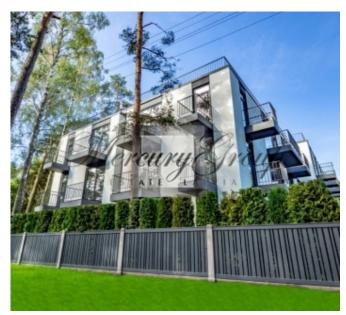

Location: Jurmala and region / Dzintari /

Rigas (Dzintari)

Type: Apartment House type: New project

Rooms: 4

Floor: **4/4 Elevator** Size: **262.00 m**<sup>2</sup>

Heating: gas Year built: 2018

Maintenance: 1 Eur + VAT 21%

Club house for the whole family - this idea is the basis for choosing the location, design and construction of the house. Within walking distance are several kindergartens and schools. Nearby are reconstructed 2 playgrounds, walking distance to the sea - an ideal place for family walks.