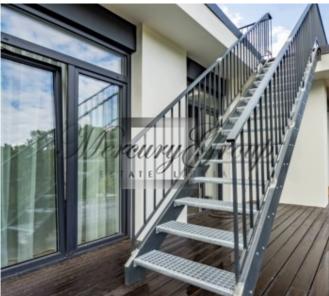

The apartment is offered with finished quality interior decoration and Italian furnishings from Colombini Casa.

Kitchen with built-in appliances from AEG (refrigerator, stove, oven, dishwasher).

Layout: entrance hall with fitted wardrobes, guest bathroom, living room combined with kitchen (ceiling height 4.5 meters) and having access to the terrace, master bedroom with its own bathroom and dressing room with access to the terrace, bathroom with access to the terrace, dressing room and two more The bedrooms have their own entrances to the terrace. In addition, there is a private roof terrace.

Total area: 262 sq.m. (167 sq.m of living space + 95 sqm spacious terrace along the perimeter of the apartments) + an additional individual roof terrace.

The price includes one parking place.