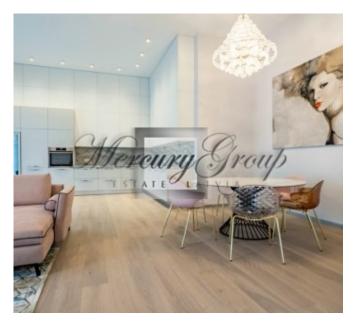

The apartment is offered with finished quality interior decoration and Italian furnishings from Colombini Casa.

Kitchen with built-in appliances from AEG (refrigerator, stove, oven, dishwasher).

Layout: entrance hall with fitted wardrobes, guest bathroom, living room combined with kitchen (ceiling height 4.5 meters) and having access to the terrace, master bedroom with its own bathroom and dressing room with access to the terrace, bathroom with access to the terrace, dressing room and two more The bedrooms have their own entrances to the terrace. In addition, there is a private roof terrace.