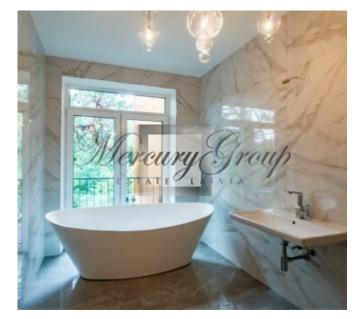

The apartment is offered with finished quality interior decoration and Italian furnishings from Colombini Casa.

Kitchen with built-in appliances from AEG (refrigerator, stove, oven, dishwasher).

Layout: entrance hall with fitted wardrobes, guest bathroom, living room combined with kitchen (ceiling height 4.5 meters) and having access to the terrace, master bedroom with its own bathroom and dressing room with access to the terrace, bathroom with access to the terrace, dressing room and two more The bedrooms have their own entrances to the terrace. In addition, there is a private roof terrace.