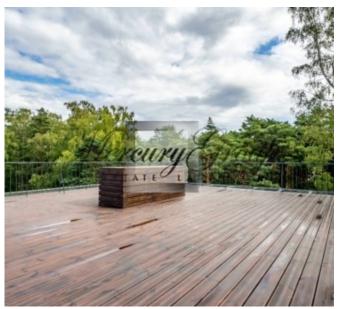

The apartment is offered with finished quality interior decoration and Italian furnishings from Colombini Casa.

Kitchen with built-in appliances from AEG (refrigerator, stove, oven, dishwasher).

Layout: entrance hall with fitted wardrobes, guest bathroom, living room combined with kitchen (ceiling height 4.5 meters) and having access to the terrace, master bedroom with its own bathroom and dressing room with access to the terrace, bathroom with access to the terrace, dressing room and two more The bedrooms have their own entrances to the terrace. In addition, there is a private roof terrace.

Total area: 262 sq.m. (167 sq.m of living space + 95 sqm spacious terrace along the perimeter of the apartments) + an additional individual roof terrace.

The price includes one parking place.