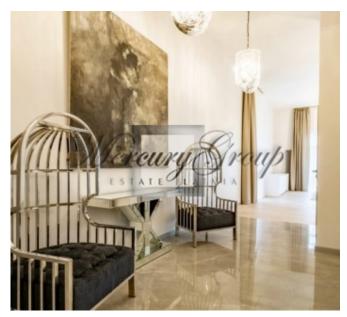

The apartment is offered with finished quality interior decoration and Italian furnishings from Colombini Casa.

Kitchen with built-in appliances from AEG (refrigerator, stove, oven, dishwasher).

Layout: entrance hall with fitted wardrobes, guest bathroom, living room combined with kitchen (ceiling height 4.5 meters) and having access to the terrace, master bedroom with its own bathroom and dressing room with access to the terrace, bathroom with access to the terrace, dressing room and two more The bedrooms have their own entrances to the terrace. In addition, there is a private roof terrace.