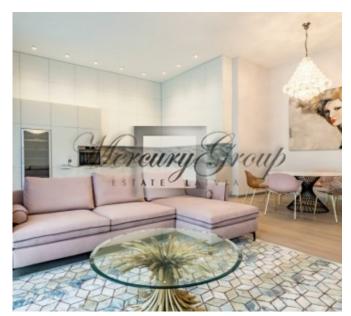

## Description

For sale we offer a wonderful apartment in Dzintari, near the sea.

The proximity of the capital city Riga to the unique ecology of Jurmala is an ideal compromise for a modern person who appreciates time and cares about the quality of his life.

The apartment is offered with finished quality interior decoration and Italian furnishings from Colombini Casa.

Kitchen with built-in appliances from AEG (refrigerator, stove, oven, dishwasher).

Layout: entrance hall with fitted wardrobes, guest bathroom, living room combined with kitchen (ceiling height 4.5 meters) and having access to the terrace, master bedroom with its own bathroom and dressing room with access to the terrace, bathroom with access to the terrace, dressing room and two more The bedrooms have their own entrances to the terrace. In addition, there is a private roof terrace.

Total area: 262 sq.m. (167 sq.m of living space + 95 sqm spacious terrace along the perimeter of the apartments) + an additional individual roof terrace.

The price includes one parking place.