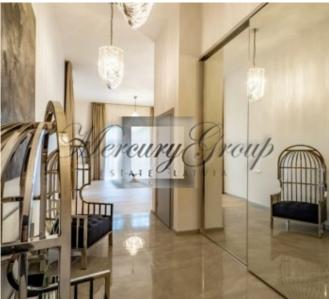

The apartment is offered with finished quality interior decoration and Italian furnishings from Colombini Casa.

Kitchen with built-in appliances from AEG (refrigerator, stove, oven, dishwasher).

Layout: entrance hall with fitted wardrobes, guest bathroom, living room combined with kitchen (ceiling height 4.5 meters) and having access to the terrace, master bedroom with its own bathroom and dressing room with access to the terrace, bathroom with access to the terrace, dressing room and two more The bedrooms have their own entrances to the terrace. In addition, there is a private roof terrace.