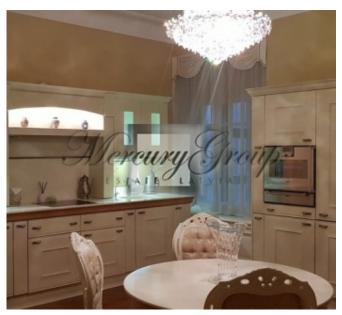

The apartments is situated on the 2nd floor of the house and consists of a large living room with a fireplace, separate kitchen with expensive appliances from Gaggenau, 3 bedrooms, 2 bathrooms, guest bathroom, utility room, loggia and balcony. Great and well-considered design.