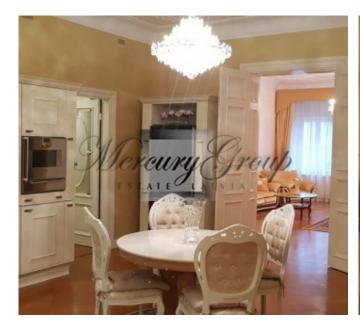

The apartments is situated on the 2nd floor of the house and consists of a large living room with a fireplace, separate kitchen with expensive appliances from Gaggenau, 3 bedrooms, 2 bathrooms, guest bathroom, utility room, loggia and balcony. Great and well-considered design.