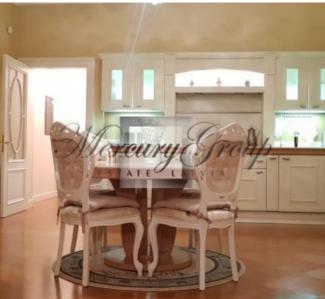

The apartments is situated on the 2nd floor of the house and consists of a large living room with a fireplace, separate kitchen with expensive appliances from Gaggenau, 3 bedrooms, 2 bathrooms, guest bathroom, utility room, loggia and balcony. Great and well-considered design.