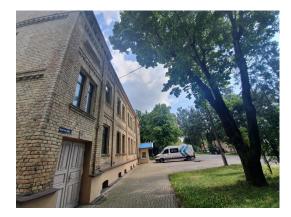

# Description

Commercial property is offered for sale, in Riga, Pardaugava district. Excellent location, good transport connection. The complex consists of:

- a three-story hotel building with 15 rooms;
- Available semi-basement with the possibility of further use;
- a cafe;
- bowling hall with 10 lanes;
- convenient large parking.

The total area of the premises is 1580.2. m2. The property consists of a land plot with a total area of 3241m2.,

Hotel with kafe -767.5 M2 Bouling-812.7 M2

The property is in good condition, quality repairs are done. The hotel, cafe and bowling are working successfully and bring a good profit. The room is sold with all the property in it and does not require additional investment. A great opportunity to buy a successfully operating stable profit-making commercial property.