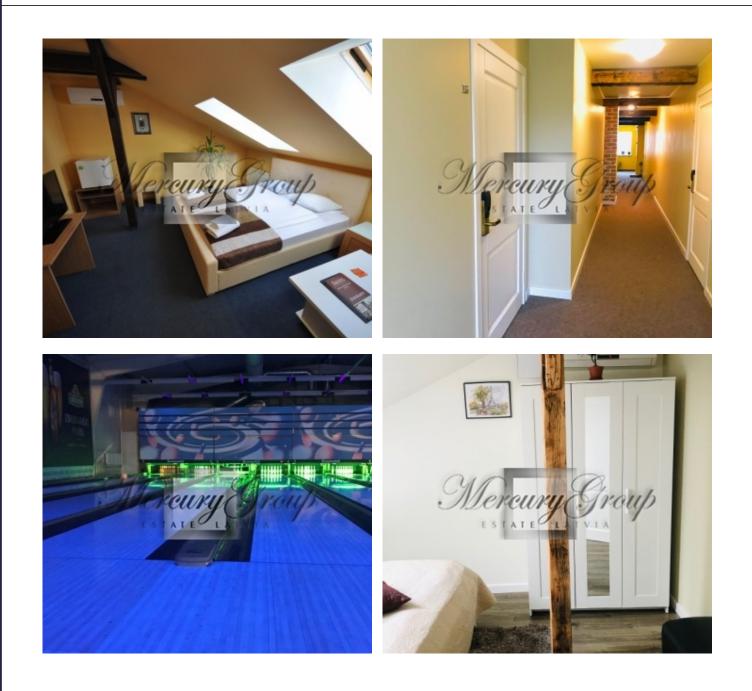

# Description

Commercial property is offered for sale, in Riga, Pardaugava district. Excellent location, good transport connection. The complex consists of:

- a three-story hotel building with 15 rooms;
- Available semi-basement with the possibility of further use;
- a cafe;
- bowling hall with 10 lanes;
- convenient large parking.

The total area of the premises is 1580.2. m2. The property consists of a land plot with a total area of 3241m2.,

Hotel with kafe -767.5 M2 Bouling-812.7 M2

The property is in good condition, quality repairs are done. The hotel, cafe and bowling are working successfully and bring a good profit. The room is sold with all the property in it and does not require additional investment. A great opportunity to buy a successfully operating stable profit-making commercial property.