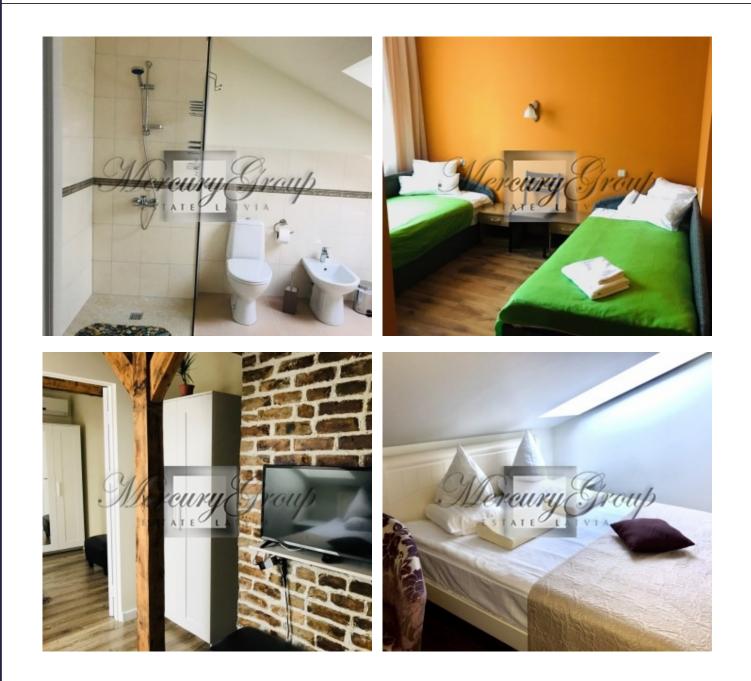

# Description

Commercial property is offered for sale, in Riga, Pardaugava district. Excellent location, good transport connection. The complex consists of:

- a three-story hotel building with 15 rooms;
- Available semi-basement with the possibility of further use;
- a cafe;
- bowling hall with 10 lanes;
- convenient large parking.

The total area of the premises is 1580.2. m2. The property consists of a land plot with a total area of 3241m2.,

Hotel with kafe -767.5 M2 Bouling-812.7 M2

The property is in good condition, quality repairs are done. The hotel, cafe and bowling are working successfully and bring a good profit. The room is sold with all the property in it and does not require additional investment. A great opportunity to buy a successfully operating stable profit-making commercial property.