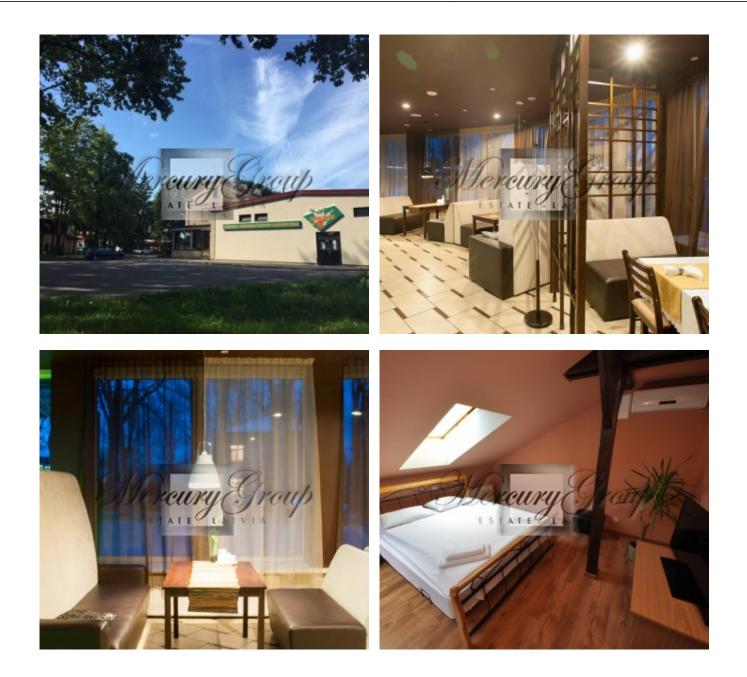

# Description

Commercial property is offered for sale, in Riga, Pardaugava district. Excellent location, good transport connection. The complex consists of:

- a three-story hotel building with 15 rooms;
- Available semi-basement with the possibility of further use;
- a cafe;
- bowling hall with 10 lanes;
- convenient large parking.

The total area of the premises is 1580.2. m2. The property consists of a land plot with a total area of 3241m2.,

Hotel with kafe -767.5 M2 Bouling-812.7 M2

The property is in good condition, quality repairs are done. The hotel, cafe and bowling are working successfully and bring a good profit. The room is sold with all the property in it and does not require additional investment. A great opportunity to buy a successfully operating stable profit-making commercial property.