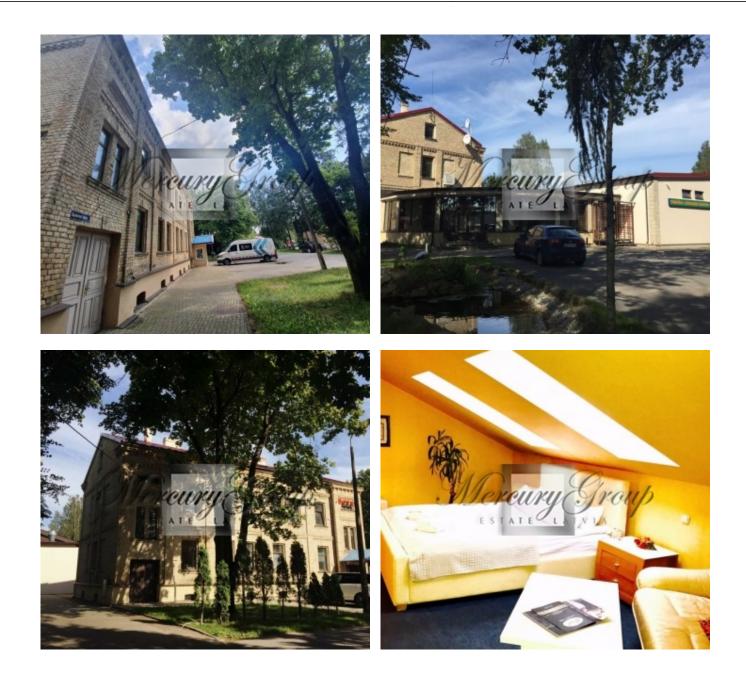

# Description

Commercial property is offered for sale, in Riga, Pardaugava district. Excellent location, good transport connection. The complex consists of:

- a three-story hotel building with 15 rooms;
- Available semi-basement with the possibility of further use;
- a cafe;
- bowling hall with 10 lanes;
- convenient large parking.

The total area of the premises is 1580.2. m2. The property consists of a land plot with a total area of 3241m2.,

Hotel with kafe -767.5 M2 Bouling-812.7 M2

The property is in good condition, quality repairs are done. The hotel, cafe and bowling are working successfully and bring a good profit. The room is sold with all the property in it and does not require additional investment. A great opportunity to buy a successfully operating stable profit-making commercial property.