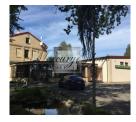

# Description

Commercial property is offered for sale, in Riga, Pardaugava district. Excellent location, good transport connection. The complex consists of:

- a three-story hotel building with 15 rooms;
- Available semi-basement with the possibility of further use;
- a cafe;
- bowling hall with 10 lanes;
- convenient large parking.

The total area of the premises is 1580.2. m2. The property consists of a land plot with a total area of 3241m2.,

Hotel with kafe -767.5 M2 Bouling-812.7 M2

The property is in good condition, quality repairs are done. The hotel, cafe and bowling are working successfully and bring a good profit. The room is sold with all the property in it and does not require additional investment. A great opportunity to buy a successfully operating stable profit-making commercial property.