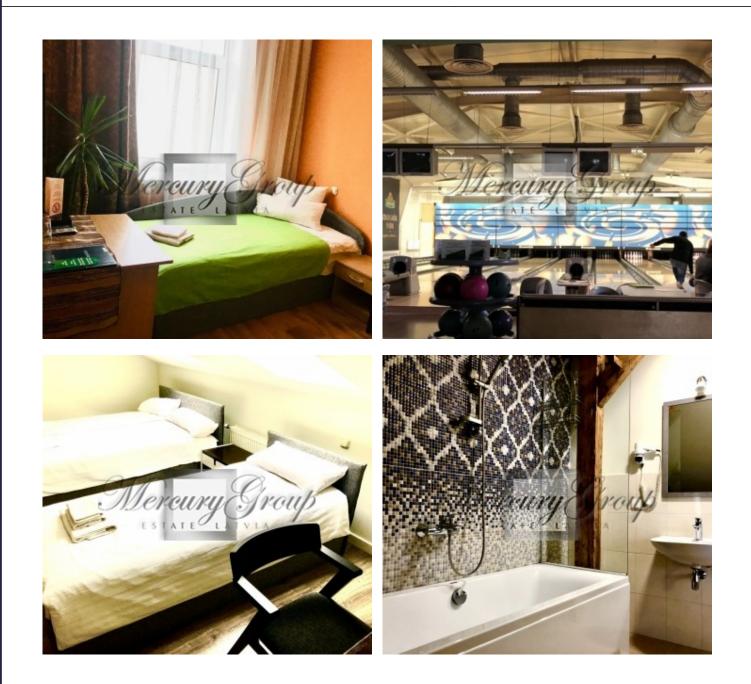

# Description

Commercial property is offered for sale, in Riga, Pardaugava district. Excellent location, good transport connection. The complex consists of:

- a three-story hotel building with 15 rooms;
- Available semi-basement with the possibility of further use;
- a cafe;
- bowling hall with 10 lanes;
- convenient large parking.

The total area of the premises is 1580.2. m2. The property consists of a land plot with a total area of 3241m2.,

Hotel with kafe -767.5 M2 Bouling-812.7 M2

The property is in good condition, quality repairs are done. The hotel, cafe and bowling are working successfully and bring a good profit. The room is sold with all the property in it and does not require additional investment. A great opportunity to buy a successfully operating stable profit-making commercial property.