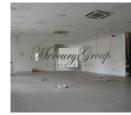

The object consists trading room with view of Merkela Street, office area, kitchen, utility area, WC. The premises have been completely renovated.

It is possible to park a car in the courtyard, there is also available public parking near the building (on the facade side).