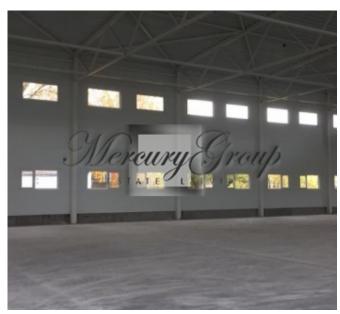

#### **Description**

We offer for rent industrial premises/warehouse and office premises near the center of Riga. Premises are rented in blocks, the minimum area is 144m2, the maximum area is 2715m2.

It is possible to rent a separate hangra 1250 meters, of which 1100m2 is a warehouse and 150m2 are office premises. There are parking spaces nearby.

Ceiling height: 8.86 meters.

Hormann gate - gate width 3.5 m and height 4.5 m.

Main gas heating, centralized ventilation. Year of construction: 2021. Utility bills are minimal, since the hangars are new and insulated.

Floors: polished concrete, maximum load 7 tons per m2.

Price: 6 euros/m2 + VAT + maintenance and utility bills.