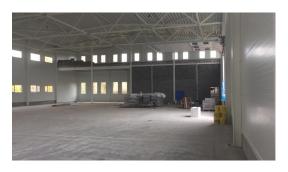

#### **Description**

We offer for rent industrial premises/warehouse and office premises near the center of Riga. Premises are rented in blocks, the minimum area is 144m2, the maximum area is 2715m2.

It is possible to rent a separate hangra 1250 meters, of which 1100m2 is a warehouse and 150m2 are office premises. There are parking spaces nearby.

Ceiling height: 8.86 meters.

Hormann gate - gate width 3.5 m and height 4.5 m.

Main gas heating, centralized ventilation. Year of construction: 2021. Utility bills are minimal, since the hangars are new and insulated.

Floors: polished concrete, maximum load 7 tons per m2.

Price: 6 euros/m2 + VAT + maintenance and utility bills.