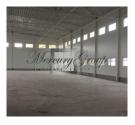

#### **Description**

We offer for rent industrial premises/warehouse and office premises near the center of Riga. Premises are rented in blocks, the minimum area is 144m2, the maximum area is 2715m2.

It is possible to rent a separate hangra 1250 meters, of which 1100m2 is a warehouse and 150m2 are office premises. There are parking spaces nearby.

Ceiling height: 8.86 meters.

Hormann gate - gate width 3.5 m and height 4.5 m.

Main gas heating, centralized ventilation. Year of construction: 2021. Utility bills are minimal, since the hangars are new and insulated.

Floors: polished concrete, maximum load 7 tons per m2.

Price: 6 euros/m2 + VAT + maintenance and utility bills.