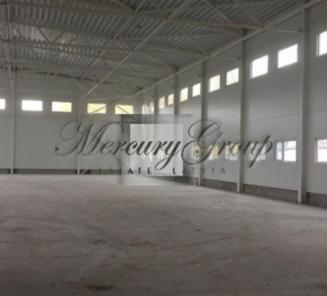

#### **Description**

We offer for rent industrial premises/warehouse and office premises near the center of Riga. Premises are rented in blocks, the minimum area is 144m2, the maximum area is 2715m2.

It is possible to rent a separate hangra 1250 meters, of which 1100m2 is a warehouse and 150m2 are office premises. There are parking spaces nearby.

Ceiling height: 8.86 meters.

Hormann gate - gate width 3.5 m and height 4.5 m.

Main gas heating, centralized ventilation. Year of construction: 2021. Utility bills are minimal, since the hangars are new and insulated.

Floors: polished concrete, maximum load 7 tons per m2.

Price: 6 euros/m2 + VAT + maintenance and utility bills.