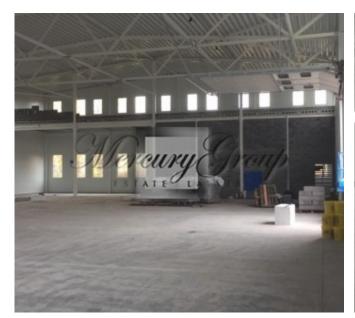

#### **Description**

We offer for rent industrial premises/warehouse and office premises near the center of Riga. Premises are rented in blocks, the minimum area is 144m2, the maximum area is 2715m2.

It is possible to rent a separate hangra 1250 meters, of which 1100m2 is a warehouse and 150m2 are office premises. There are parking spaces nearby.

Ceiling height: 8.86 meters.

Hormann gate - gate width 3.5 m and height 4.5 m.

Main gas heating, centralized ventilation. Year of construction: 2021. Utility bills are minimal, since the hangars are new and insulated.

Floors: polished concrete, maximum load 7 tons per m2.

Price: 6 euros/m2 + VAT + maintenance and utility bills.