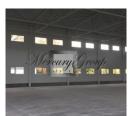

#### **Description**

We offer for rent industrial premises/warehouse and office premises near the center of Riga. Premises are rented in blocks, the minimum area is 144m2, the maximum area is 2715m2.

It is possible to rent a separate hangra 1250 meters, of which 1100m2 is a warehouse and 150m2 are office premises. There are parking spaces nearby.

Ceiling height: 8.86 meters.

Hormann gate - gate width 3.5 m and height 4.5 m.

Main gas heating, centralized ventilation. Year of construction: 2021. Utility bills are minimal, since the hangars are new and insulated.

Floors: polished concrete, maximum load 7 tons per m2.

Price: 6 euros/m2 + VAT + maintenance and utility bills.