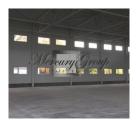

## **Description**

We offer for rent industrial premises/warehouse and office premises near the center of Riga. Premises are rented in blocks, the minimum area is 144m2, the maximum area is 2715m2.

It is possible to rent a separate hangra 1250 meters, of which 1100m2 is a warehouse and 150m2 are office premises. There are parking spaces nearby.

Ceiling height: 8.86 meters.

Hormann gate - gate width 3.5 m and height 4.5 m.

Main gas heating, centralized ventilation. Year of construction: 2021. Utility bills are minimal, since the hangars are new and insulated.

Floors: polished concrete, maximum load 7 tons per m2.

Price: 6 euros/m2 + VAT + maintenance and utility bills.