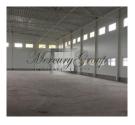

## **Description**

We offer for rent industrial premises/warehouse and office premises near the center of Riga. Premises are rented in blocks, the minimum area is 144m2, the maximum area is 2715m2.

It is possible to rent a separate hangra 1250 meters, of which 1100m2 is a warehouse and 150m2 are office premises. There are parking spaces nearby.

Ceiling height: 8.86 meters.

Hormann gate - gate width 3.5 m and height 4.5 m.

Main gas heating, centralized ventilation. Year of construction: 2021. Utility bills are minimal, since the hangars are new and insulated.

Floors: polished concrete, maximum load 7 tons per m2.

Price: 6 euros/m2 + VAT + maintenance and utility bills.