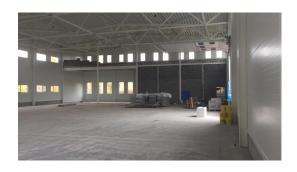

## **Description**

We offer for rent industrial premises/warehouse and office premises near the center of Riga. Premises are rented in blocks, the minimum area is 144m2, the maximum area is 2715m2.

It is possible to rent a separate hangra 1250 meters, of which 1100m2 is a warehouse and 150m2 are office premises. There are parking spaces nearby.

Ceiling height: 8.86 meters.

Hormann gate - gate width 3.5 m and height 4.5 m.

Main gas heating, centralized ventilation. Year of construction: 2021. Utility bills are minimal, since the hangars are new and insulated.

Floors: polished concrete, maximum load 7 tons per m2.

Price: 6 euros/m2 + VAT + maintenance and utility bills.