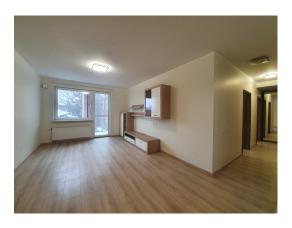

#### Description

We offer for rent a three-room apartment in the "Bikerziedi" project, in a new building.

For an additional fee, you can rent a closed underground parking.

Convenient layout - a large living room combined with a fully equipped kitchen and all necessary appliances, the apartment also has large built-in wardrobes, two separate bedrooms, a large bathroom with a bathtub and a separate toilet.

The living room opens onto a small but comfortable balcony of 4.6 m2.

The apartment is rented unfurnished.

Each apartment is individually accounted for heat consumption, small utility bills.

There are also public transport stops near the house.