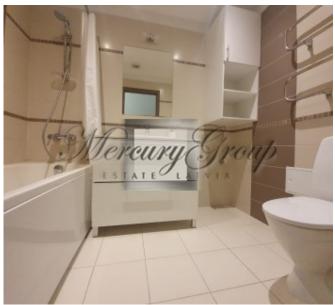

#### Description

We offer for rent a three-room apartment in the "Bikerziedi" project, in a new building.

For an additional fee, you can rent a closed underground parking.

Convenient layout - a large living room combined with a fully equipped kitchen and all necessary appliances, the apartment also has large built-in wardrobes, two separate bedrooms, a large bathroom with a bathtub and a separate toilet.