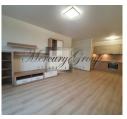

#### Description

We offer for rent a three-room apartment in the "Bikerziedi" project, in a new building.

For an additional fee, you can rent a closed underground parking.

Convenient layout - a large living room combined with a fully equipped kitchen and all necessary appliances, the apartment also has large built-in wardrobes, two separate bedrooms, a large bathroom with a bathtub and a separate toilet.

The living room opens onto a small but comfortable balcony of 4.6 m2.

The apartment is rented unfurnished.

Each apartment is individually accounted for heat consumption, small utility bills.

There are also public transport stops near the house.