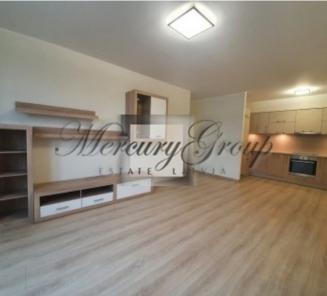

#### Description

We offer for rent a three-room apartment in the "Bikerziedi" project, in a new building.

For an additional fee, you can rent a closed underground parking.

Convenient layout - a large living room combined with a fully equipped kitchen and all necessary appliances, the apartment also has large built-in wardrobes, two separate bedrooms, a large bathroom with a bathtub and a separate toilet.