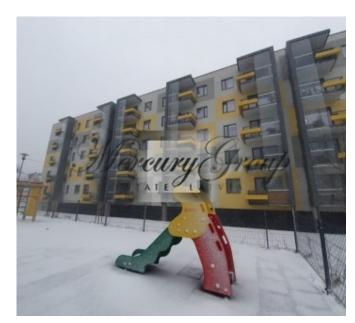

The territory is landscaped and landscaped - cobbled paths. A children's playground with a sandbox, a playground and benches will be located away from traffic and parking lots.