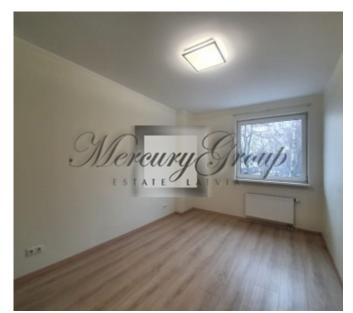

#### Description

We offer for rent a three-room apartment in the "Bikerziedi" project, in a new building.

For an additional fee, you can rent a closed underground parking.

Convenient layout - a large living room combined with a fully equipped kitchen and all necessary appliances, the apartment also has large built-in wardrobes, two separate bedrooms, a large bathroom with a bathtub and a separate toilet.

The living room opens onto a small but comfortable balcony of 4.6 m2.

The apartment is rented unfurnished.

Each apartment is individually accounted for heat consumption, small utility bills.

There are also public transport stops near the house.