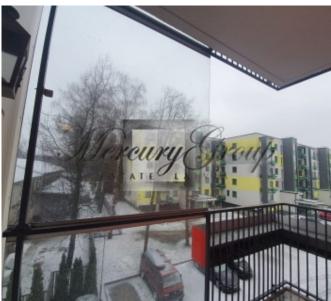

The living room opens onto a small but comfortable balcony of 4.6 m2.

The apartment is rented unfurnished.

Each apartment is individually accounted for heat consumption, small utility bills.

There are also public transport stops near the house.