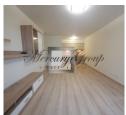

#### Description

We offer for rent a three-room apartment in the "Bikerziedi" project, in a new building.

For an additional fee, you can rent a closed underground parking.

Convenient layout - a large living room combined with a fully equipped kitchen and all necessary appliances, the apartment also has large built-in wardrobes, two separate bedrooms, a large bathroom with a bathtub and a separate toilet.

The living room opens onto a small but comfortable balcony of 4.6 m2.

The apartment is rented unfurnished.

Each apartment is individually accounted for heat consumption, small utility bills.

There are also public transport stops near the house.