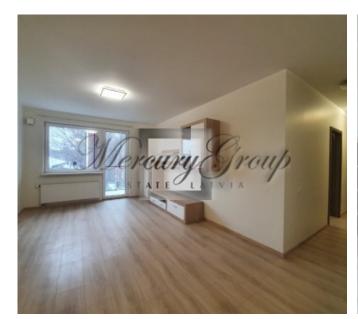

#### Description

We offer for rent a three-room apartment in the "Bikerziedi" project, in a new building.

For an additional fee, you can rent a closed underground parking.

Convenient layout - a large living room combined with a fully equipped kitchen and all necessary appliances, the apartment also has large built-in wardrobes, two separate bedrooms, a large bathroom with a bathtub and a separate toilet.

The living room opens onto a small but comfortable balcony of 4.6 m2.

The apartment is rented unfurnished.

Each apartment is individually accounted for heat consumption, small utility bills.

There are also public transport stops near the house.