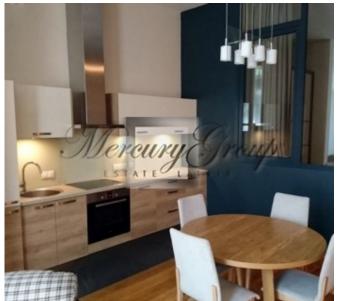

## **Description**

Apartment in the center, Esporta street, for rent.

Neaby: beautiful park with tennis courts, big RIMI grocery shop, as well as restautants, embassies, shops and Riga city sightseeing object. 15 minute walk to the Old Town.

The house is located on a fences territory, with closed entrance and security.

The apartment is located on the 1st floor, with windows facing the side of the park. 2 bedrooms, furnished.

The price includes 1 parking place near the house and house management fee.