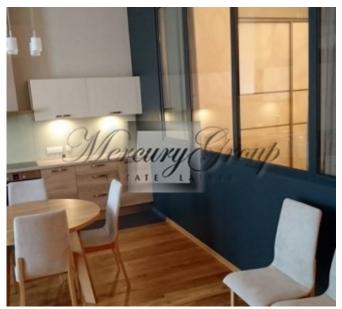

## **Description**

Apartment in the center, Esporta street, for rent.

Neaby: beautiful park with tennis courts, big RIMI grocery shop, as well as restautants, embassies, shops and Riga city sightseeing object. 15 minute walk to the Old Town.

The house is located on a fences territory, with closed entrance and security.

The apartment is located on the 1st floor, with windows facing the side of the park. 2 bedrooms, furnished.

The price includes 1 parking place near the house and house management fee.