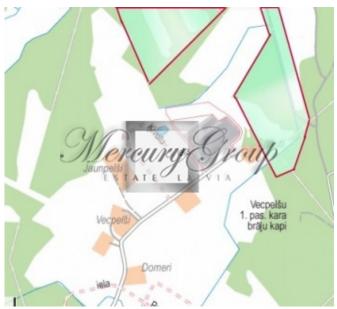

## **Description**

A land plot for commercial development in Salaspils area for sale. Located Close to LIDO Dizainu Rūpnīca.

Area: 13.91 ha.

The purpose of use of the land: warehouses, production, religious institutions, scientific institutions, residential villages, apartment buildings, wholesale properties, business institutions, etc.