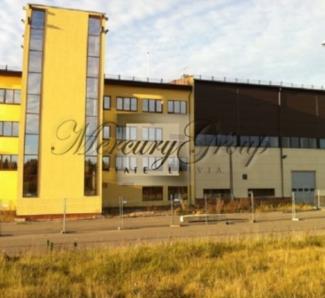

## **Description**

A land plot for commercial development in Salaspils area for sale. Located Close to LIDO Dizainu Rūpnīca.

Area: 13.91 ha.

The purpose of use of the land: warehouses, production, religious institutions, scientific institutions, residential villages, apartment buildings, wholesale properties, business institutions, etc.