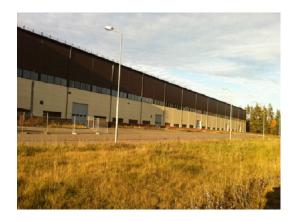

## **Description**

A land plot for commercial development in Salaspils area for sale. Located Close to LIDO Dizainu Rūpnīca.

Area: 13.91 ha.

The purpose of use of the land: warehouses, production, religious institutions, scientific institutions, residential villages, apartment buildings, wholesale properties, business institutions, etc.