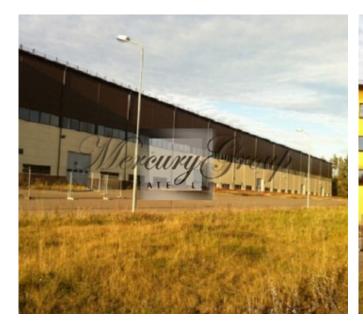

## **Description**

A land plot for commercial development in Salaspils area for sale. Located Close to LIDO Dizainu Rūpnīca.

Area: 13.91 ha.

The purpose of use of the land: warehouses, production, religious institutions, scientific institutions, residential villages, apartment buildings, wholesale properties, business institutions, etc.