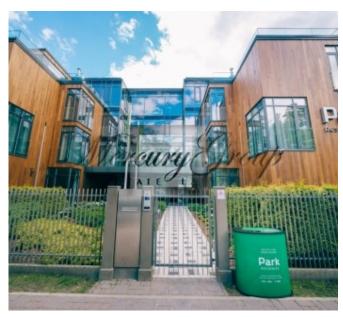

In every building perimeter there's a parking lot for 100 vehicles. For your additional convenience a range of storage spaces is provided. Buildings have security and fire alarm systems.

Territory is guarded fenced and is entirely safe. Little residents have a beautifully equipped playground to spend their free time at.