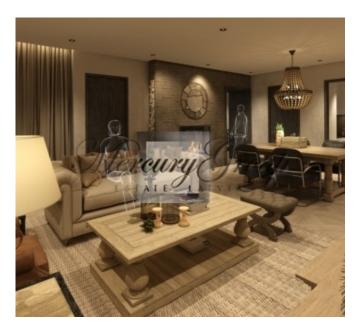

#### **Description**

We offer to sale wonderful spacious apartment in new residential complex in the heart of Jurmala. The genuine advantage of complex is a broad park expanding its tree crowns right behind the houses territory. Convenient location and developed infrastructure provides easy and effortless access to Jurmala cultural and commercial facilities. You can spend free time at the seaside which is located just in 5 minute walk.

Here is an information about the apartment, which is located in Building  $\Phi$  with a total area of 258.6 m2 (including a terrace of 36.8 m2). In this apartment possible to make 3 bedrooms, each with private bathroom, study room, wardrobe, utility room and living room, connected to the kitchen area, guest WC, 2 balconies. The apartment is offered without finishing.