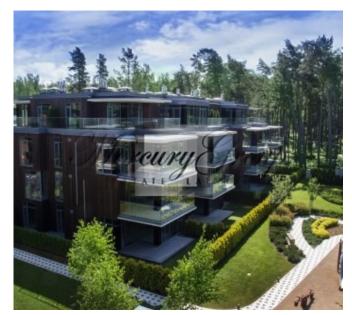

#### **Description**

We offer to sale wonderful spacious apartment in new residential complex in the heart of Jurmala. The genuine advantage of complex is a broad park expanding its tree crowns right behind the houses territory. Convenient location and developed infrastructure provides easy and effortless access to Jurmala cultural and commercial facilities. You can spend free time at the seaside which is located just in 5 minute walk.

Here is an information about the apartment, which is located in Building  $\Phi$  with a total area of 258.6 m2 (including a terrace of 36.8 m2). In this apartment possible to make 3 bedrooms, each with private bathroom, study room, wardrobe, utility room and living room, connected to the kitchen area, guest WC, 2 balconies. The apartment is offered without finishing.