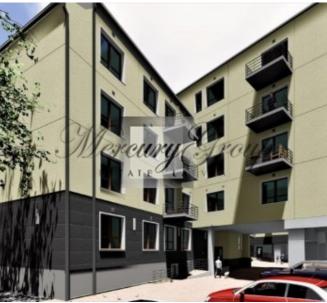

The City Home building is energy efficient, with modern architecture that blends into the city's historical landscape.

The landscaped courtyard features plenty of greenery and decorative plants. Plus, it has a large, beautiful ash, a children's playground and 29 parking spaces.