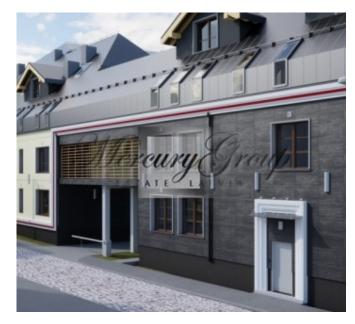

The City Home building is energy efficient, with modern architecture that blends into the city's historical landscape.

The landscaped courtyard features plenty of greenery and decorative plants. Plus, it has a large, beautiful ash, a children's playground and 29 parking spaces.