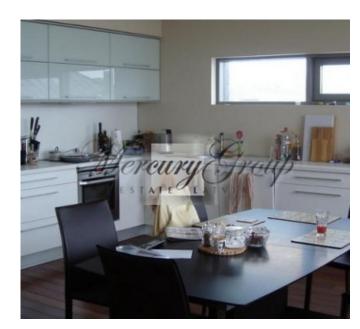

#### **Description**

Modern and stylish flat located in Embassy area. Apartment is light and spacious, has very comfortable planning- 2 bedrooms, study and living room combined with kitchen. 2 wardrobes, 2 bathrooms with shower and bath. Exclusive terrace. Underground parking is available. Special entrance- right from the elevator. Perfect location- parks and restaurant located nearby. Brand new building.