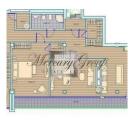

#### **Description**

Modern and stylish flat located in Embassy area. Apartment is light and spacious, has very comfortable planning- 2 bedrooms, study and living room combined with kitchen. 2 wardrobes, 2 bathrooms with shower and bath. Exclusive terrace. Underground parking is available. Special entrance- right from the elevator. Perfect location- parks and restaurant located nearby. Brand new building.