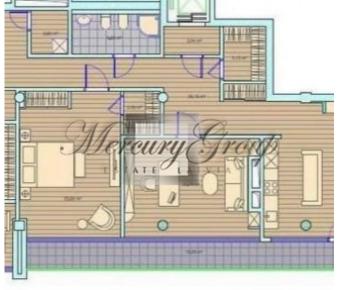

#### **Description**

Modern and stylish flat located in Embassy area. Apartment is light and spacious, has very comfortable planning- 2 bedrooms, study and living room combined with kitchen. 2 wardrobes, 2 bathrooms with shower and bath. Exclusive terrace. Underground parking is available. Special entrance- right from the elevator. Perfect location- parks and restaurant located nearby. Brand new building.