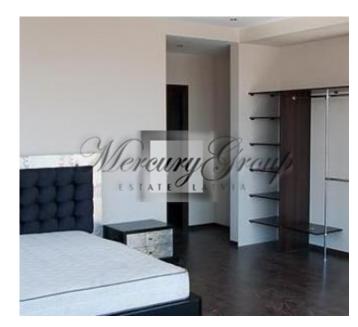

#### **Description**

Modern and stylish flat located in Embassy area. Apartment is light and spacious, has very comfortable planning- 2 bedrooms, study and living room combined with kitchen. 2 wardrobes, 2 bathrooms with shower and bath. Exclusive terrace. Underground parking is available. Special entrance- right from the elevator. Perfect location- parks and restaurant located nearby. Brand new building.