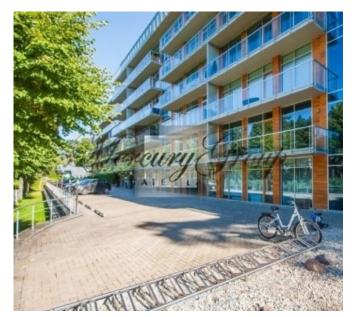

"The Jurmala Wave" includes:

- Underground parking on 100 cars, and also land parking on 20 cars.
- The arranged well and planted trees and shrubs territory and big courtyard with a playground.
- In a hall on the first floor there is a cafe and office rooms equipped with computers and office equipment for office-work.

We can offer all flats available for rent or sale in this project. Please do not hesitate to contact us to receive information about new offers in the project.

We offer for your attention the most exclusive new project of Jūrmala – the «Jūrmalas Vilnis» Vacation House. The 8-floored Jūrmalas Vilnis project is located in the dune zone (50 m from the beach) by the shore of the Gulf of Riga in the very heart of the resort town of Jūrmala. It is next to a pine-tree park, tennis courts, the legendary Jomas Street, the Dzintari Concert Hall, shops, cafes and restaurants, Spa centres, banks, etc. There is a house management service arranged in a similar fashion to hotel room service.