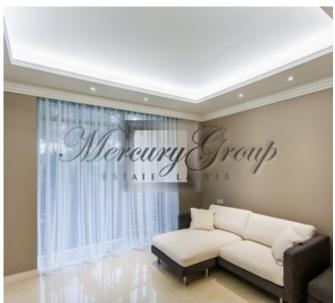

#### Description

The most prestigious housing estate of Jurmala. Distance to the Riga airport - 13 kilometers, to the center of Riga - 23 kilometers.

The apartment is on the first floor, overlooking the sea. Total area of the apartment 148,5 of sq.m. Living space - 128 sq.m. The area of balconies - 20,5 sq.m. In the apartment: 2 bedrooms, living room, 2 bathrooms.