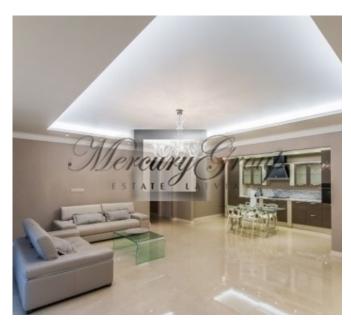

#### Description

The most prestigious housing estate of Jurmala. Distance to the Riga airport - 13 kilometers, to the center of Riga - 23 kilometers.

The apartment is on the first floor, overlooking the sea. Total area of the apartment 148,5 of sq.m. Living space - 128 sq.m. The area of balconies - 20,5 sq.m. In the apartment: 2 bedrooms, living room, 2 bathrooms.