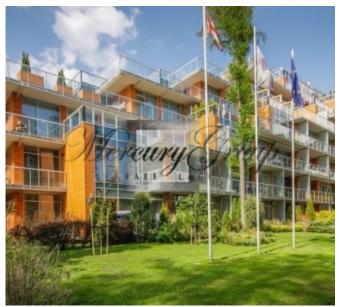

"The Jurmala Wave" includes:

- Underground parking on 100 cars, and also land parking on 20 cars.
- The arranged well and planted trees and shrubs territory and big courtyard with a playground.
- In a hall on the first floor there is a cafe and office rooms equipped with computers and office equipment for office-work.

We can offer all flats available for rent or sale in this project. Please do not hesitate to contact us to receive information about new offers in the project.

We offer for your attention the most exclusive new project of Jūrmala – the «Jūrmalas Vilnis» Vacation House. The 8-floored Jūrmalas Vilnis project is located in the dune zone (50 m from the beach) by the shore of the Gulf of Riga in the very heart of the resort town of Jūrmala. It is next to a pine-tree park, tennis courts, the legendary Jomas Street, the Dzintari Concert Hall, shops, cafes and restaurants, Spa centres, banks, etc. There is a house management service arranged in a similar fashion to hotel room service.