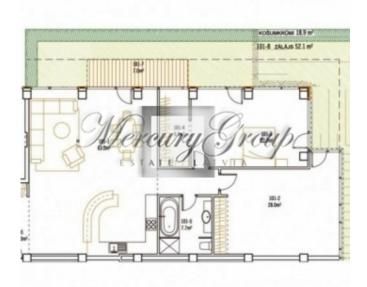

#### Description

The most prestigious housing estate of Jurmala. Distance to the Riga airport - 13 kilometers, to the center of Riga - 23 kilometers.

The apartment is on the first floor, overlooking the sea. Total area of the apartment 148,5 of sq.m. Living space - 128 sq.m. The area of balconies - 20,5 sq.m. In the apartment: 2 bedrooms, living room, 2 bathrooms.