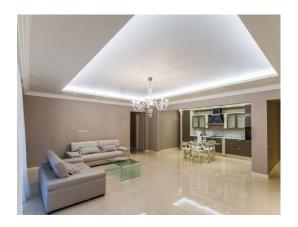

#### Description

The most prestigious housing estate of Jurmala. Distance to the Riga airport - 13 kilometers, to the center of Riga - 23 kilometers.

The apartment is on the first floor, overlooking the sea. Total area of the apartment 148,5 of sq.m. Living space - 128 sq.m. The area of balconies - 20,5 sq.m. In the apartment: 2 bedrooms, living room, 2 bathrooms.