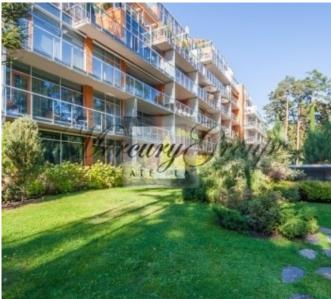

#### Description

The most prestigious housing estate of Jurmala. Distance to the Riga airport - 13 kilometers, to the center of Riga - 23 kilometers.

The apartment is on the first floor, overlooking the sea. Total area of the apartment 148,5 of sq.m. Living space - 128 sq.m. The area of balconies - 20,5 sq.m. In the apartment: 2 bedrooms, living room, 2 bathrooms.

"The Jurmala Wave" includes:

- Underground parking on 100 cars, and also land parking on 20 cars.
- The arranged well and planted trees and shrubs territory and big courtyard with a playground.
- In a hall on the first floor there is a cafe and office rooms equipped with computers and office equipment for office-work.

We can offer all flats available for rent or sale in this project. Please do not hesitate to contact us to receive information about new offers in the project.

We offer for your attention the most exclusive new project of Jūrmala – the «Jūrmalas Vilnis» Vacation House. The 8-floored Jūrmalas Vilnis project is located in the dune zone (50 m from the beach) by the shore of the Gulf of Riga in the very heart of the resort town of Jūrmala. It is next to a pine-tree park, tennis courts, the legendary Jomas Street, the Dzintari Concert Hall, shops, cafes and restaurants, Spa centres, banks, etc. There is a house management service arranged in a similar fashion to hotel room service.