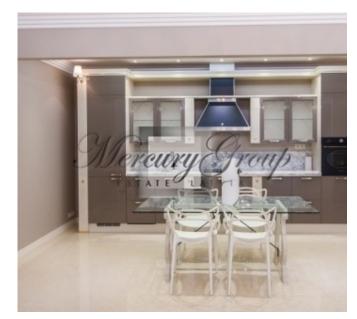

#### Description

The most prestigious housing estate of Jurmala. Distance to the Riga airport - 13 kilometers, to the center of Riga - 23 kilometers.

The apartment is on the first floor, overlooking the sea. Total area of the apartment 148,5 of sq.m. Living space - 128 sq.m. The area of balconies - 20,5 sq.m. In the apartment: 2 bedrooms, living room, 2 bathrooms.