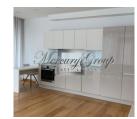

**Layout:** entrance hall, spacious living room with kitchen area and entrance to the balcony, 1 bedroom with built-in wardrobe and bathroom with a bathtub. The kitchen is fully equipped with all necessary appliances. The apartment is offered with a quality renovation. Wooden natural floor, heated floor in the bathroom and hallway. High ceilings - 3 meters. Panoramic windows overlooking Kronvalda Park and the quiet streets Veru and Valkas.