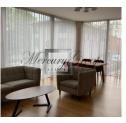

**Layout:** entrance hall, spacious living room with kitchen area and entrance to the balcony, 1 bedroom with built-in wardrobe and bathroom with a bathtub. The kitchen is fully equipped with all necessary appliances. The apartment is offered with a quality renovation. Wooden natural floor, heated floor in the bathroom and hallway. High ceilings - 3 meters. Panoramic windows overlooking Kronvalda Park and the quiet streets Veru and Valkas.