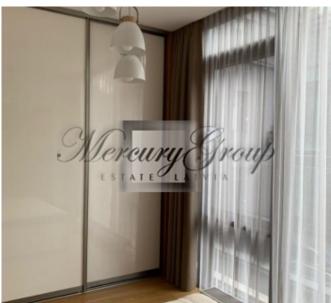

**Layout:** entrance hall, spacious living room with kitchen area and entrance to the balcony, 1 bedroom with built-in wardrobe and bathroom with a bathtub. The kitchen is fully equipped with all necessary appliances. The apartment is offered with a quality renovation. Wooden natural floor, heated floor in the bathroom and hallway. High ceilings - 3 meters. Panoramic windows overlooking Kronvalda Park and the quiet streets Veru and Valkas.