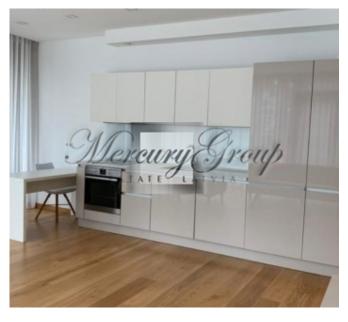

**Layout:** entrance hall, spacious living room with kitchen area and entrance to the balcony, 1 bedroom with built-in wardrobe and bathroom with a bathtub. The kitchen is fully equipped with all necessary appliances. The apartment is offered with a quality renovation. Wooden natural floor, heated floor in the bathroom and hallway. High ceilings - 3 meters. Panoramic windows overlooking Kronvalda Park and the quiet streets Veru and Valkas.