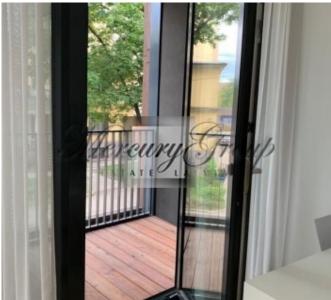

**Layout:** entrance hall, spacious living room with kitchen area and entrance to the balcony, 1 bedroom with built-in wardrobe and bathroom with a bathtub. The kitchen is fully equipped with all necessary appliances. The apartment is offered with a quality renovation. Wooden natural floor, heated floor in the bathroom and hallway. High ceilings - 3 meters. Panoramic windows overlooking Kronvalda Park and the quiet streets Veru and Valkas.

**Windows, balconies and terraces.** Energy efficient SCHUCO three-pane façade system. Natural board deck on the balconies and patios, galvanized and painted metal railings, SPU insulation with PVC membrane.