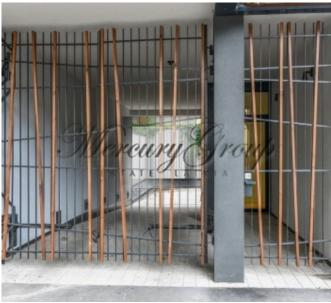

**Parking.** Automatic BOX-PARKING style underground parking lot fitting eight cars. **The price of one parking place: EUR 25 000.** 

**Safety.** Secure design with 24/7 video surveillance. Access to the courtyard and building with a key code or via the door phone.