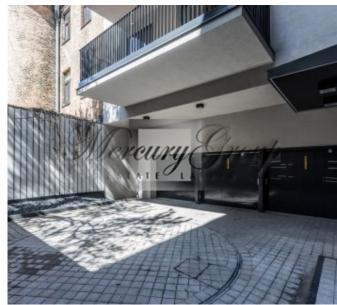

**Parking.** Automatic BOX-PARKING style underground parking lot fitting eight cars. **The price of one parking place: EUR 25 000.** 

**Safety.** Secure design with 24/7 video surveillance. Access to the courtyard and building with a key code or via the door phone.