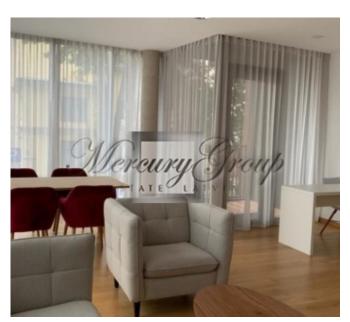

### Description

We offer for sale a wonderful 1-bedroom apartment with a full finish in an exclusive project - QUADRUS. Quadrus is located in the most exclusive part of the historical center of Riga, which is also called the Embassy area and the Quiet center. The apartment is located on the 2nd floor of the building, the total area is 62.3 sq.m.

**Layout:** entrance hall, spacious living room with kitchen area and entrance to the balcony, 1 bedroom with built-in wardrobe and bathroom with a bathtub. The kitchen is fully equipped with all necessary appliances. The apartment is offered with a quality renovation. Wooden natural floor, heated floor in the bathroom and hallway. High ceilings - 3 meters. Panoramic windows overlooking Kronvalda Park and the quiet streets Veru and Valkas.