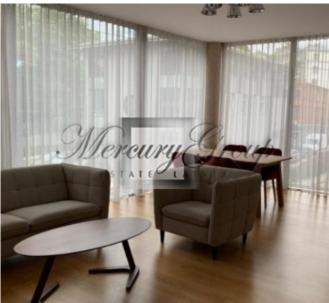

### Description

We offer for sale a wonderful 1-bedroom apartment with a full finish in an exclusive project - QUADRUS. Quadrus is located in the most exclusive part of the historical center of Riga, which is also called the Embassy area and the Quiet center. The apartment is located on the 2nd floor of the building, the total area is 62.3 sq.m.

**Layout:** entrance hall, spacious living room with kitchen area and entrance to the balcony, 1 bedroom with built-in wardrobe and bathroom with a bathtub. The kitchen is fully equipped with all necessary appliances. The apartment is offered with a quality renovation. Wooden natural floor, heated floor in the bathroom and hallway. High ceilings - 3 meters. Panoramic windows overlooking Kronvalda Park and the quiet streets Veru and Valkas.