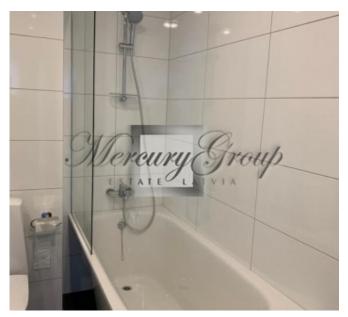

**Layout:** entrance hall, spacious living room with kitchen area and entrance to the balcony, 1 bedroom with built-in wardrobe and bathroom with a bathtub. The kitchen is fully equipped with all necessary appliances. The apartment is offered with a quality renovation. Wooden natural floor, heated floor in the bathroom and hallway. High ceilings - 3 meters. Panoramic windows overlooking Kronvalda Park and the quiet streets Veru and Valkas.