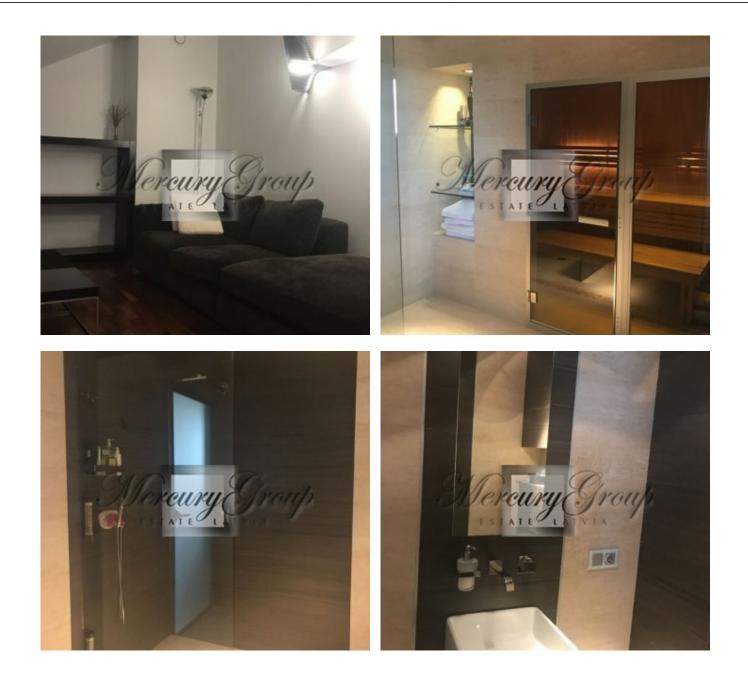

# Description

2 storey luxury apartment .

4 isolated rooms, kitchen combined with living room. Furnished.

High ceilings, full finish, heated floors, new plumbing, tiles on the floor, three bathrooms, bath, shower, corner bath, sauna.

Built-in kitchen appliances, built-in wardrobes, double bed, air conditioner, refrigerator, dishwasher, electric stove, oven, extractor hood, washing machine.

Optical internet, cable TV, alarm system, doorbell, coded key at the entrance. 1st floor