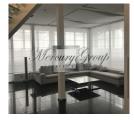

# Description

2 storey luxury apartment .

4 isolated rooms, kitchen combined with living room. Furnished.

High ceilings, full finish, heated floors, new plumbing, tiles on the floor, three bathrooms, bath, shower, corner bath, sauna.

Large wardrobe Hall, kitchen Bedroom, bathroom, dressing room Bathroom, shower, sauna Guest room 2nd floor

3 rooms separate bathroom with toilet

Facade house, landscaped green area with a yard, places for a car, the possibility of renting a parking space. There is a possibility of short-term rent starting from 3 months. Then the payment is 4000€ per month.