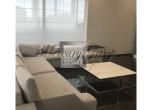

# Description

2 storey luxury apartment .

4 isolated rooms, kitchen combined with living room. Furnished.

High ceilings, full finish, heated floors, new plumbing, tiles on the floor, three bathrooms, bath, shower, corner bath, sauna.

Large wardrobe Hall, kitchen Bedroom, bathroom, dressing room Bathroom, shower, sauna Guest room 2nd floor

3 rooms separate bathroom with toilet

Facade house, landscaped green area with a yard, places for a car, the possibility of renting a parking space. There is a possibility of short-term rent starting from 3 months. Then the payment is 4000€ per month.