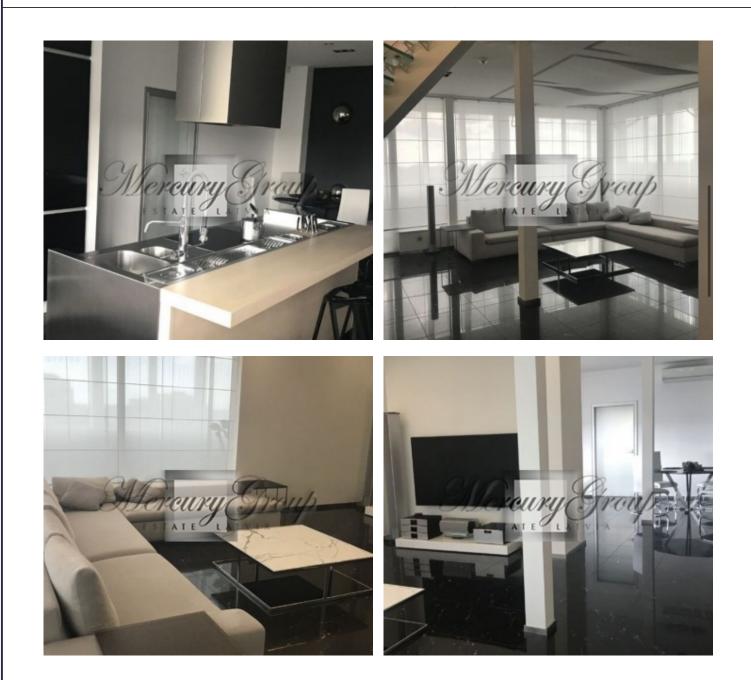

# Description

2 storey luxury apartment .

4 isolated rooms, kitchen combined with living room. Furnished.

High ceilings, full finish, heated floors, new plumbing, tiles on the floor, three bathrooms, bath, shower, corner bath, sauna.

Built-in kitchen appliances, built-in wardrobes, double bed, air conditioner, refrigerator, dishwasher, electric stove, oven, extractor hood, washing machine.

Optical internet, cable TV, alarm system, doorbell, coded key at the entrance. 1st floor

Large wardrobe Hall, kitchen Bedroom, bathroom, dressing room Bathroom, shower, sauna Guest room 2nd floor

3 rooms separate bathroom with toilet

Facade house, landscaped green area with a yard, places for a car, the possibility of renting a parking space. There is a possibility of short-term rent starting from 3 months. Then the payment is 4000€ per month.