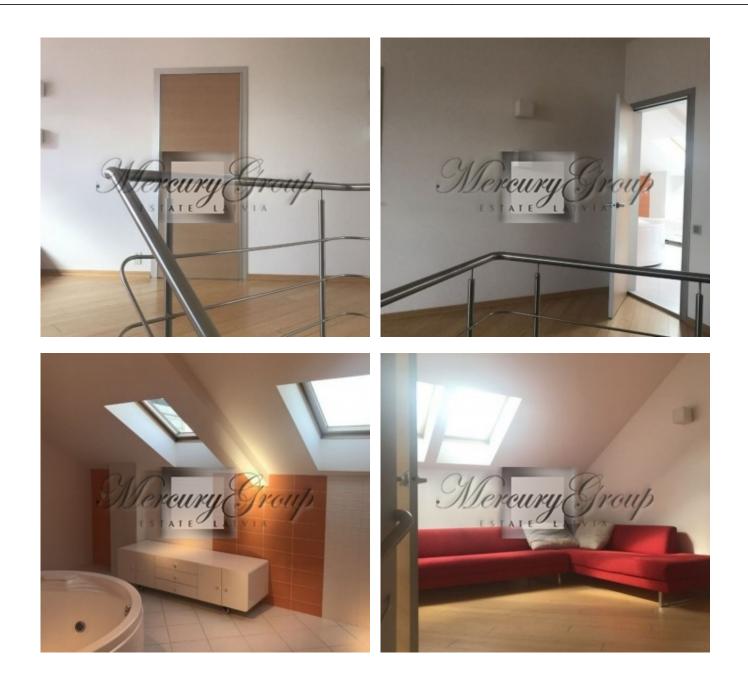

# Description

2 storey luxury apartment .

4 isolated rooms, kitchen combined with living room. Furnished.

High ceilings, full finish, heated floors, new plumbing, tiles on the floor, three bathrooms, bath, shower, corner bath, sauna.

Large wardrobe Hall, kitchen Bedroom, bathroom, dressing room Bathroom, shower, sauna Guest room 2nd floor

3 rooms separate bathroom with toilet

Facade house, landscaped green area with a yard, places for a car, the possibility of renting a parking space. There is a possibility of short-term rent starting from 3 months. Then the payment is 4000€ per month.