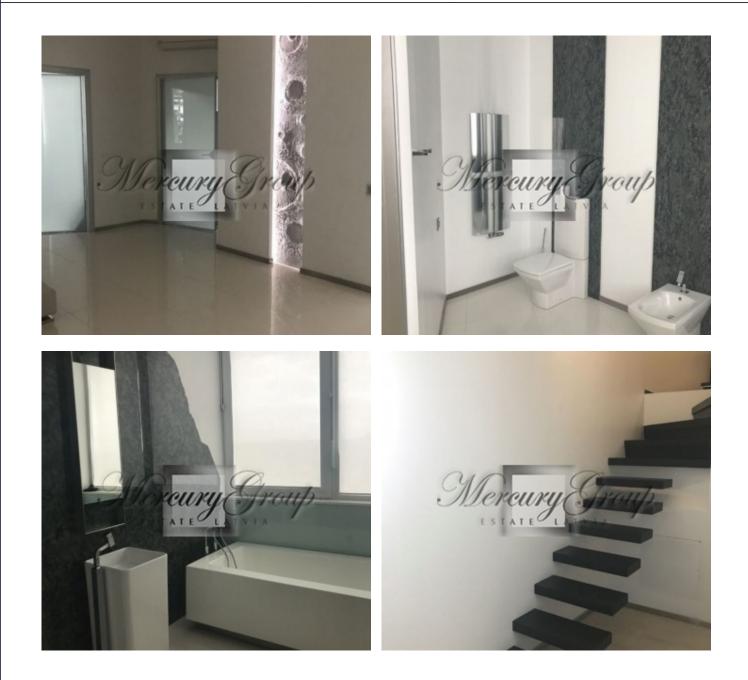

# Description

2 storey luxury apartment .

4 isolated rooms, kitchen combined with living room. Furnished.

High ceilings, full finish, heated floors, new plumbing, tiles on the floor, three bathrooms, bath, shower, corner bath, sauna.

Large wardrobe Hall, kitchen Bedroom, bathroom, dressing room Bathroom, shower, sauna Guest room 2nd floor

3 rooms separate bathroom with toilet

Facade house, landscaped green area with a yard, places for a car, the possibility of renting a parking space. There is a possibility of short-term rent starting from 3 months. Then the payment is 4000€ per month.