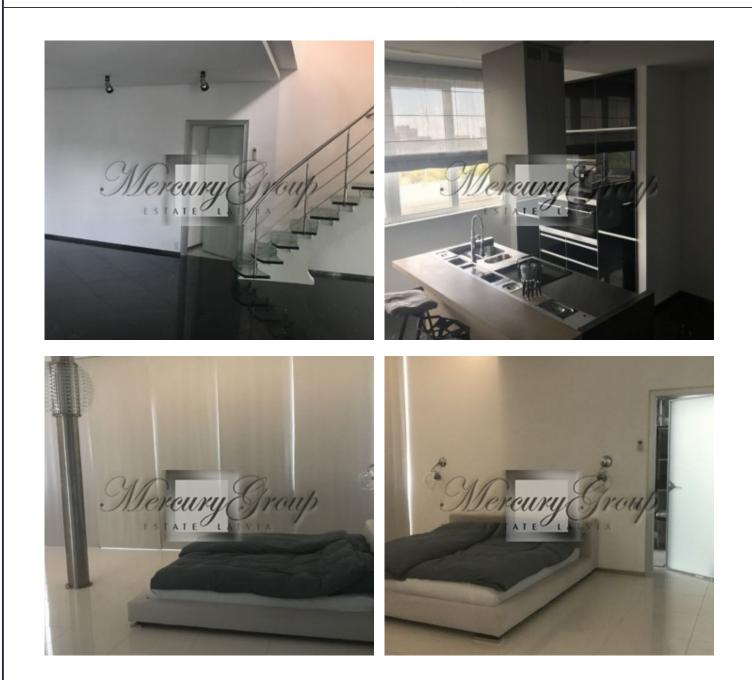

# Description

2 storey luxury apartment .

4 isolated rooms, kitchen combined with living room. Furnished.

High ceilings, full finish, heated floors, new plumbing, tiles on the floor, three bathrooms, bath, shower, corner bath, sauna.

Built-in kitchen appliances, built-in wardrobes, double bed, air conditioner, refrigerator, dishwasher, electric stove, oven, extractor hood, washing machine.

Optical internet, cable TV, alarm system, doorbell, coded key at the entrance. 1st floor

Large wardrobe Hall, kitchen Bedroom, bathroom, dressing room Bathroom, shower, sauna Guest room 2nd floor

3 rooms separate bathroom with toilet

Facade house, landscaped green area with a yard, places for a car, the possibility of renting a parking space. There is a possibility of short-term rent starting from 3 months. Then the payment is 4000€ per month.