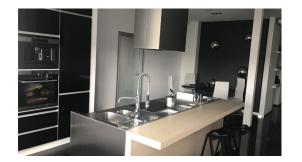

# Description

2 storey luxury apartment .

4 isolated rooms, kitchen combined with living room. Furnished.

High ceilings, full finish, heated floors, new plumbing, tiles on the floor, three bathrooms, bath, shower, corner bath, sauna.

Built-in kitchen appliances, built-in wardrobes, double bed, air conditioner, refrigerator, dishwasher, electric stove, oven, extractor hood, washing machine.

Optical internet, cable TV, alarm system, doorbell, coded key at the entrance. 1st floor

Large wardrobe Hall, kitchen Bedroom, bathroom, dressing room Bathroom, shower, sauna Guest room 2nd floor

3 rooms separate bathroom with toilet

Facade house, landscaped green area with a yard, places for a car, the possibility of renting a parking space. There is a possibility of short-term rent starting from 3 months. Then the payment is 4000€ per month.