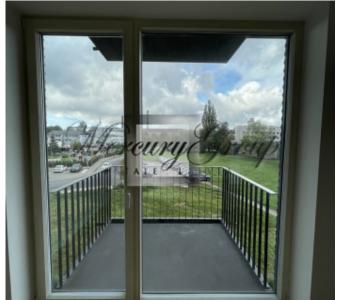

ID code: **21630** 

Location: Riga / Centre / Rupniecibas

Type: Apartment House type: New project

Rooms: 4

Floor: **3/7 Elevator** Size: **88.90 m**<sup>2</sup>

Year built:
Internet:
Yes
TV:
Parking:
Alarm system:
Alarm system:
Intercom:
Yes
Terrace/Balcony:
Yes

#### At the request of the client, the apartment can be fully furnished.

The apartment has 4 spacious rooms, including 3 bedrooms and 1 living room combined with a kitchen. The ceiling height is 2.78 m. All rooms have high-quality wooden windows with triple glazing. Parquet floor with adjustable heat in each room. Good sound insulation, individual ventilation system and an individual, automatically readable electricity, water and heat meter. The apartment has built-in optical Internet in TET and Baltcom.