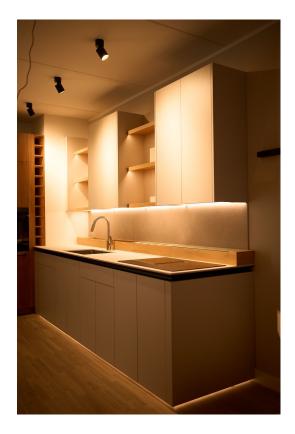

#### Description

Bright, spacious, 4-room apartment in a completely new project "Viesturdārzs".

Apartments with an area of 86m2 are offered with full finishes, fitted wardrobes and a built-in kitchen.

#### At the request of the client, the apartment can be fully furnished.

The apartment has 4 spacious rooms, including 3 bedrooms and 1 living room combined with a kitchen. The ceiling height is 2.78 m. All rooms have high-quality wooden windows with triple glazing. Parquet floor with adjustable heat in each room. Good sound insulation, individual ventilation system and an individual, automatically readable electricity, water and heat meter. The apartment has built-in optical Internet in TET and Baltcom.