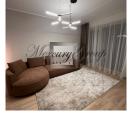

#### Description

Bright, spacious, 4-room apartment in a completely new project "Viesturdārzs".

Apartments with an area of 86m2 are offered with full finishes, fitted wardrobes and a built-in kitchen.

#### At the request of the client, the apartment can be fully furnished.

The apartment has 4 spacious rooms, including 3 bedrooms and 1 living room combined with a kitchen. The ceiling height is 2.78 m. All rooms have high-quality wooden windows with triple glazing. Parquet floor with adjustable heat in each room. Good sound insulation, individual ventilation system and an individual, automatically readable electricity, water and heat meter. The apartment has built-in optical Internet in TET and Baltcom.