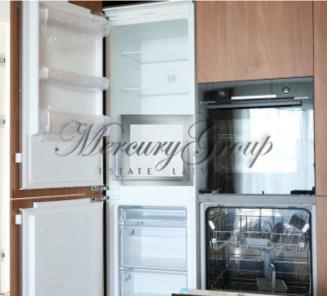

#### Description

Bright, spacious, 4-room apartment in a completely new project "Viesturdārzs".

Apartments with an area of 86m2 are offered with full finishes, fitted wardrobes and a built-in kitchen.

#### At the request of the client, the apartment can be fully furnished.

The apartment has 4 spacious rooms, including 3 bedrooms and 1 living room combined with a kitchen. The ceiling height is 2.78 m. All rooms have high-quality wooden windows with triple glazing. Parquet floor with adjustable heat in each room. Good sound insulation, individual ventilation system and an individual, automatically readable electricity, water and heat meter. The apartment has built-in optical Internet in TET and Baltcom.