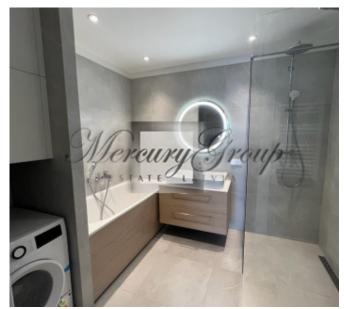

#### Description

Bright, spacious, 4-room apartment in a completely new project "Viesturdārzs".

Apartments with an area of 86m2 are offered with full finishes, fitted wardrobes and a built-in kitchen.

#### At the request of the client, the apartment can be fully furnished.

The apartment has 4 spacious rooms, including 3 bedrooms and 1 living room combined with a kitchen. The ceiling height is 2.78 m. All rooms have high-quality wooden windows with triple glazing. Parquet floor with adjustable heat in each room. Good sound insulation, individual ventilation system and an individual, automatically readable electricity, water and heat meter. The apartment has built-in optical Internet in TET and Baltcom.