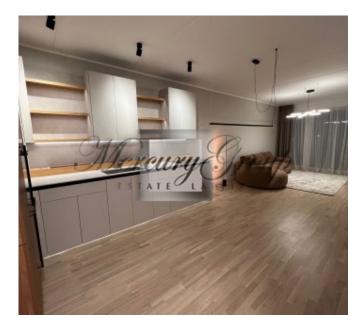

#### Description

Bright, spacious, 4-room apartment in a completely new project "Viesturdārzs".

Apartments with an area of 86m2 are offered with full finishes, fitted wardrobes and a built-in kitchen.

#### At the request of the client, the apartment can be fully furnished.

The apartment has 4 spacious rooms, including 3 bedrooms and 1 living room combined with a kitchen. The ceiling height is 2.78 m. All rooms have high-quality wooden windows with triple glazing. Parquet floor with adjustable heat in each room. Good sound insulation, individual ventilation system and an individual, automatically readable electricity, water and heat meter. The apartment has built-in optical Internet in TET and Baltcom.