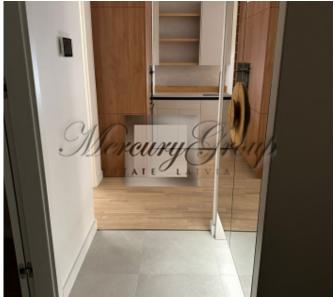

#### Description

Bright, spacious, 4-room apartment in a completely new project "Viesturdārzs".

Apartments with an area of 86m2 are offered with full finishes, fitted wardrobes and a built-in kitchen.

#### At the request of the client, the apartment can be fully furnished.

The apartment has 4 spacious rooms, including 3 bedrooms and 1 living room combined with a kitchen. The ceiling height is 2.78 m. All rooms have high-quality wooden windows with triple glazing. Parquet floor with adjustable heat in each room. Good sound insulation, individual ventilation system and an individual, automatically readable electricity, water and heat meter. The apartment has built-in optical Internet in TET and Baltcom.