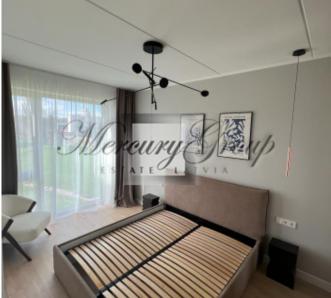

#### Description

Bright, spacious, 4-room apartment in a completely new project "Viesturdārzs".

Apartments with an area of 86m2 are offered with full finishes, fitted wardrobes and a built-in kitchen.

#### At the request of the client, the apartment can be fully furnished.

The apartment has 4 spacious rooms, including 3 bedrooms and 1 living room combined with a kitchen. The ceiling height is 2.78 m. All rooms have high-quality wooden windows with triple glazing. Parquet floor with adjustable heat in each room. Good sound insulation, individual ventilation system and an individual, automatically readable electricity, water and heat meter. The apartment has built-in optical Internet in TET and Baltcom.