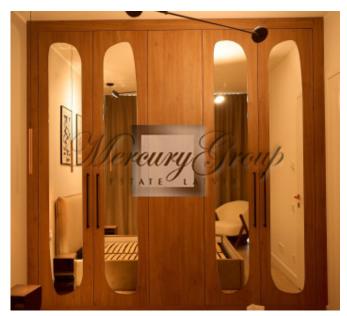

#### Description

Bright, spacious, 4-room apartment in a completely new project "Viesturdārzs".

Apartments with an area of 86m2 are offered with full finishes, fitted wardrobes and a built-in kitchen.

#### At the request of the client, the apartment can be fully furnished.

The apartment has 4 spacious rooms, including 3 bedrooms and 1 living room combined with a kitchen. The ceiling height is 2.78 m. All rooms have high-quality wooden windows with triple glazing. Parquet floor with adjustable heat in each room. Good sound insulation, individual ventilation system and an individual, automatically readable electricity, water and heat meter. The apartment has built-in optical Internet in TET and Baltcom.