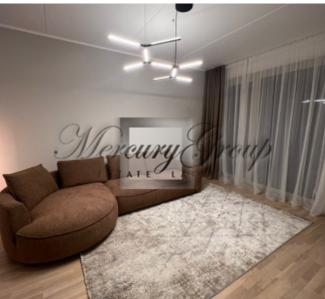

#### Description

Bright, spacious, 4-room apartment in a completely new project "Viesturdārzs".

Apartments with an area of 86m2 are offered with full finishes, fitted wardrobes and a built-in kitchen.

#### At the request of the client, the apartment can be fully furnished.

The apartment has 4 spacious rooms, including 3 bedrooms and 1 living room combined with a kitchen. The ceiling height is 2.78 m. All rooms have high-quality wooden windows with triple glazing. Parquet floor with adjustable heat in each room. Good sound insulation, individual ventilation system and an individual, automatically readable electricity, water and heat meter. The apartment has built-in optical Internet in TET and Baltcom.