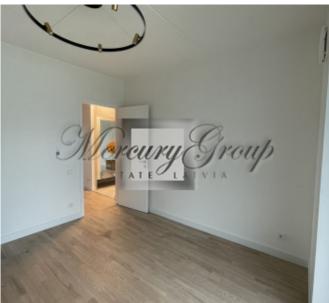

#### Description

Bright, spacious, 4-room apartment in a completely new project "Viesturdārzs".

Apartments with an area of 86m2 are offered with full finishes, fitted wardrobes and a built-in kitchen.

#### At the request of the client, the apartment can be fully furnished.

The apartment has 4 spacious rooms, including 3 bedrooms and 1 living room combined with a kitchen. The ceiling height is 2.78 m. All rooms have high-quality wooden windows with triple glazing. Parquet floor with adjustable heat in each room. Good sound insulation, individual ventilation system and an individual, automatically readable electricity, water and heat meter. The apartment has built-in optical Internet in TET and Baltcom.