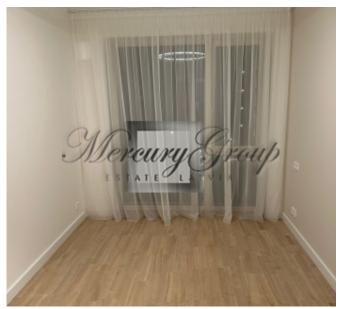

#### Description

Bright, spacious, 4-room apartment in a completely new project "Viesturdārzs".

Apartments with an area of 86m2 are offered with full finishes, fitted wardrobes and a built-in kitchen.

#### At the request of the client, the apartment can be fully furnished.

The apartment has 4 spacious rooms, including 3 bedrooms and 1 living room combined with a kitchen. The ceiling height is 2.78 m. All rooms have high-quality wooden windows with triple glazing. Parquet floor with adjustable heat in each room. Good sound insulation, individual ventilation system and an individual, automatically readable electricity, water and heat meter. The apartment has built-in optical Internet in TET and Baltcom.