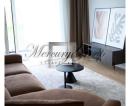

#### Description

Bright, spacious, 4-room apartment in a completely new project "Viesturdārzs".

Apartments with an area of 86m2 are offered with full finishes, fitted wardrobes and a built-in kitchen.

#### At the request of the client, the apartment can be fully furnished.

The apartment has 4 spacious rooms, including 3 bedrooms and 1 living room combined with a kitchen. The ceiling height is 2.78 m. All rooms have high-quality wooden windows with triple glazing. Parquet floor with adjustable heat in each room. Good sound insulation, individual ventilation system and an individual, automatically readable electricity, water and heat meter. The apartment has built-in optical Internet in TET and Baltcom.