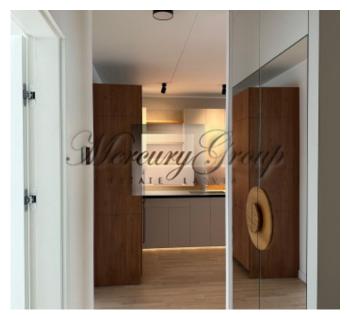

#### Description

Bright, spacious, 4-room apartment in a completely new project "Viesturdārzs".

Apartments with an area of 86m2 are offered with full finishes, fitted wardrobes and a built-in kitchen.

#### At the request of the client, the apartment can be fully furnished.

The apartment has 4 spacious rooms, including 3 bedrooms and 1 living room combined with a kitchen. The ceiling height is 2.78 m. All rooms have high-quality wooden windows with triple glazing. Parquet floor with adjustable heat in each room. Good sound insulation, individual ventilation system and an individual, automatically readable electricity, water and heat meter. The apartment has built-in optical Internet in TET and Baltcom.