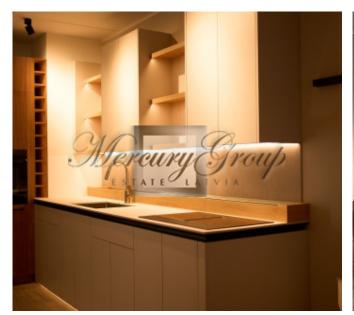

#### Description

Bright, spacious, 4-room apartment in a completely new project "Viesturdārzs".

Apartments with an area of 86m2 are offered with full finishes, fitted wardrobes and a built-in kitchen.

#### At the request of the client, the apartment can be fully furnished.

The apartment has 4 spacious rooms, including 3 bedrooms and 1 living room combined with a kitchen. The ceiling height is 2.78 m. All rooms have high-quality wooden windows with triple glazing. Parquet floor with adjustable heat in each room. Good sound insulation, individual ventilation system and an individual, automatically readable electricity, water and heat meter. The apartment has built-in optical Internet in TET and Baltcom.