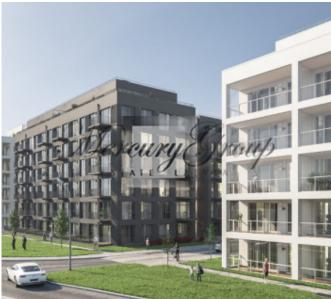

#### Description

Bright, spacious, 4-room apartment in a completely new project "Viesturdārzs".

Apartments with an area of 86m2 are offered with full finishes, fitted wardrobes and a built-in kitchen.

The project is located in a great location with developed infrastructure, a 26-minute walk from the old Riga:

- Tennis courts;
- Viesturdārzs Park;
- Spa complex "Joker club";
- Grocery stores (Hyper Rimy and others);
- Andrejostas kvartāls;
- · Cafes and restaurants;
- Public transport stops and much more.