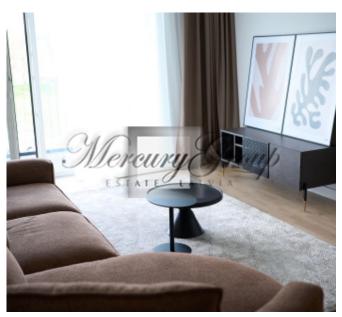

#### Description

Bright, spacious, 4-room apartment in a completely new project "Viesturdārzs".

Apartments with an area of 86m2 are offered with full finishes, fitted wardrobes and a built-in kitchen.

#### At the request of the client, the apartment can be fully furnished.

The apartment has 4 spacious rooms, including 3 bedrooms and 1 living room combined with a kitchen. The ceiling height is 2.78 m. All rooms have high-quality wooden windows with triple glazing. Parquet floor with adjustable heat in each room. Good sound insulation, individual ventilation system and an individual, automatically readable electricity, water and heat meter. The apartment has built-in optical Internet in TET and Baltcom.