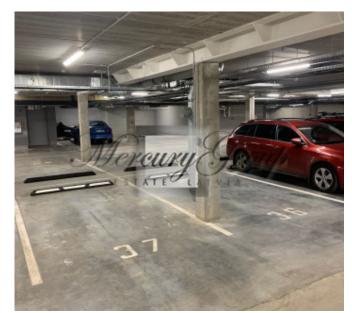

An underground parking space can be rented for an additional fee of € 150 per month.

The apartment plan is available in pdf format.