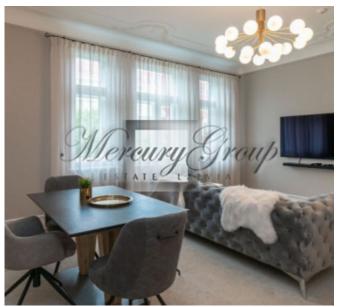

The apartment is located on the 5th floor of a six-story building. The apartment has a spacious living room, a kitchen, 2 bedrooms and a bathroom. In the apartment the historical gypsum ceiling decorations have been restored and preserved, as well as the internal doors of the apartments have been restored and painted in a white tone. Three-chamber wooden windows, floors are finished with oak flooring - Amber Wood, sanitary utilities is represented by such famous brands as Cristina, Nicolazzi, Vispool, Globo Ceramica.