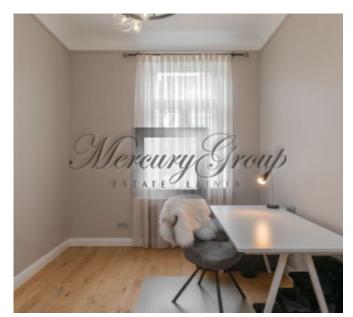

The apartment is located on the 5th floor of a six-story building. The apartment has a spacious living room, a kitchen, 2 bedrooms and a bathroom. In the apartment the historical gypsum ceiling decorations have been restored and preserved, as well as the internal doors of the apartments have been restored and painted in a white tone. Three-chamber wooden windows, floors are finished with oak flooring - Amber Wood, sanitary utilities is represented by such famous brands as Cristina, Nicolazzi, Vispool, Globo Ceramica.