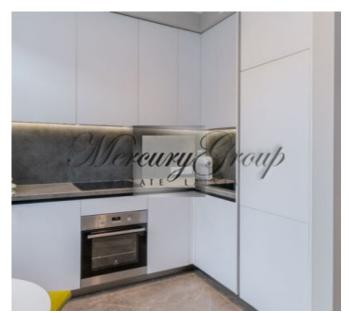

The apartment is located on the 5th floor of a six-story building. The apartment has a spacious living room, a kitchen, 2 bedrooms and a bathroom. In the apartment the historical gypsum ceiling decorations have been restored and preserved, as well as the internal doors of the apartments have been restored and painted in a white tone. Three-chamber wooden windows, floors are finished with oak flooring - Amber Wood, sanitary utilities is represented by such famous brands as Cristina, Nicolazzi, Vispool, Globo Ceramica.