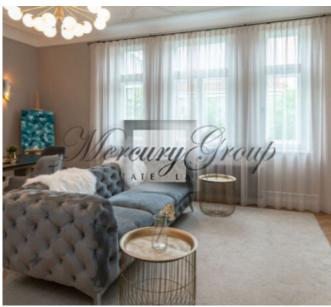

The apartment is located on the 5th floor of a six-story building. The apartment has a spacious living room, a kitchen, 2 bedrooms and a bathroom. In the apartment the historical gypsum ceiling decorations have been restored and preserved, as well as the internal doors of the apartments have been restored and painted in a white tone. Three-chamber wooden windows, floors are finished with oak flooring - Amber Wood, sanitary utilities is represented by such famous brands as Cristina, Nicolazzi, Vispool, Globo Ceramica.