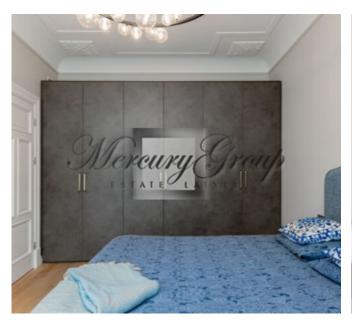

The apartment is located on the 5th floor of a six-story building. The apartment has a spacious living room, a kitchen, 2 bedrooms and a bathroom. In the apartment the historical gypsum ceiling decorations have been restored and preserved, as well as the internal doors of the apartments have been restored and painted in a white tone. Three-chamber wooden windows, floors are finished with oak flooring - Amber Wood, sanitary utilities is represented by such famous brands as Cristina, Nicolazzi, Vispool, Globo Ceramica.