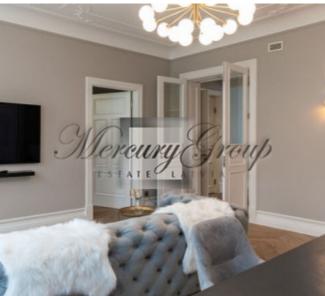

The apartment is located on the 5th floor of a six-story building. The apartment has a spacious living room, a kitchen, 2 bedrooms and a bathroom. In the apartment the historical gypsum ceiling decorations have been restored and preserved, as well as the internal doors of the apartments have been restored and painted in a white tone. Three-chamber wooden windows, floors are finished with oak flooring - Amber Wood, sanitary utilities is represented by such famous brands as Cristina, Nicolazzi, Vispool, Globo Ceramica.