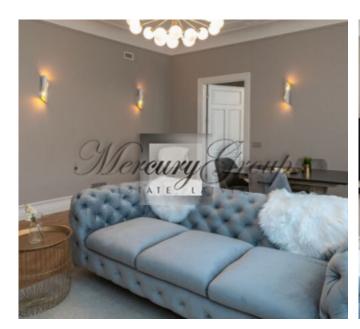

The apartment is located on the 5th floor of a six-story building. The apartment has a spacious living room, a kitchen, 2 bedrooms and a bathroom. In the apartment the historical gypsum ceiling decorations have been restored and preserved, as well as the internal doors of the apartments have been restored and painted in a white tone. Three-chamber wooden windows, floors are finished with oak flooring - Amber Wood, sanitary utilities is represented by such famous brands as Cristina, Nicolazzi, Vispool, Globo Ceramica.