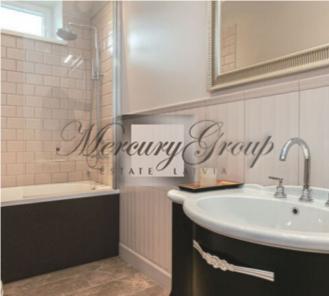

The apartment is located on the 5th floor of a six-story building. The apartment has a spacious living room, a kitchen, 2 bedrooms and a bathroom. In the apartment the historical gypsum ceiling decorations have been restored and preserved, as well as the internal doors of the apartments have been restored and painted in a white tone. Three-chamber wooden windows, floors are finished with oak flooring - Amber Wood, sanitary utilities is represented by such famous brands as Cristina, Nicolazzi, Vispool, Globo Ceramica.