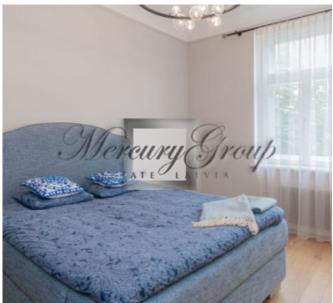

The apartment is located on the 5th floor of a six-story building. The apartment has a spacious living room, a kitchen, 2 bedrooms and a bathroom. In the apartment the historical gypsum ceiling decorations have been restored and preserved, as well as the internal doors of the apartments have been restored and painted in a white tone. Three-chamber wooden windows, floors are finished with oak flooring - Amber Wood, sanitary utilities is represented by such famous brands as Cristina, Nicolazzi, Vispool, Globo Ceramica.