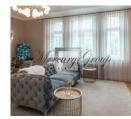

The apartment is located on the 5th floor of a six-story building. The apartment has a spacious living room, a kitchen, 2 bedrooms and a bathroom. In the apartment the historical gypsum ceiling decorations have been restored and preserved, as well as the internal doors of the apartments have been restored and painted in a white tone. Three-chamber wooden windows, floors are finished with oak flooring - Amber Wood, sanitary utilities is represented by such famous brands as Cristina, Nicolazzi, Vispool, Globo Ceramica.