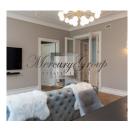

The apartment is located on the 5th floor of a six-story building. The apartment has a spacious living room, a kitchen, 2 bedrooms and a bathroom. In the apartment the historical gypsum ceiling decorations have been restored and preserved, as well as the internal doors of the apartments have been restored and painted in a white tone. Three-chamber wooden windows, floors are finished with oak flooring - Amber Wood, sanitary utilities is represented by such famous brands as Cristina, Nicolazzi, Vispool, Globo Ceramica.