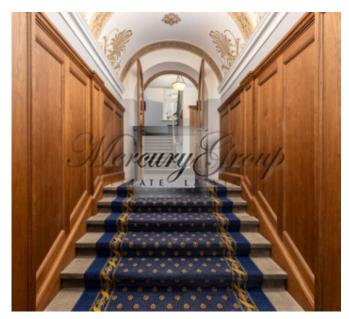

The Art Nouveau building was designed by the famous Latvian architect Konstantin Pekshen, this object is one of the most beautiful masterpieces among his talented works. The house is located in a closed, protected area, access card at the entrance to the entrance. Concierge services for residents of the house 24 hours a day.

The apartment is located on the 5th floor of a six-story building. The apartment has a spacious living room, a kitchen, 2 bedrooms and a bathroom. In the apartment the historical gypsum ceiling decorations have been restored and preserved, as well as the internal doors of the apartments have been restored and painted in a white tone. Three-chamber wooden windows, floors are finished with oak flooring - Amber Wood, sanitary utilities is represented by such famous brands as Cristina, Nicolazzi, Vispool, Globo Ceramica.