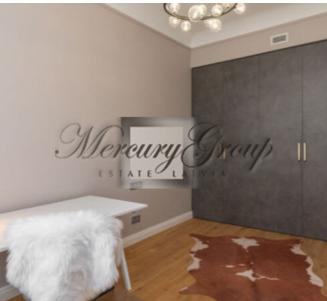

The apartment is located on the 5th floor of a six-story building. The apartment has a spacious living room, a kitchen, 2 bedrooms and a bathroom. In the apartment the historical gypsum ceiling decorations have been restored and preserved, as well as the internal doors of the apartments have been restored and painted in a white tone. Three-chamber wooden windows, floors are finished with oak flooring - Amber Wood, sanitary utilities is represented by such famous brands as Cristina, Nicolazzi, Vispool, Globo Ceramica.