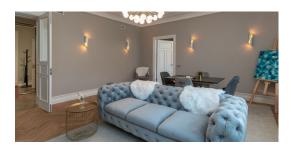

The apartment is located on the 5th floor of a six-story building. The apartment has a spacious living room, a kitchen, 2 bedrooms and a bathroom. In the apartment the historical gypsum ceiling decorations have been restored and preserved, as well as the internal doors of the apartments have been restored and painted in a white tone. Three-chamber wooden windows, floors are finished with oak flooring - Amber Wood, sanitary utilities is represented by such famous brands as Cristina, Nicolazzi, Vispool, Globo Ceramica.