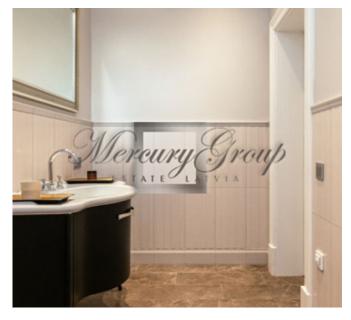

The apartment is located on the 5th floor of a six-story building. The apartment has a spacious living room, a kitchen, 2 bedrooms and a bathroom. In the apartment the historical gypsum ceiling decorations have been restored and preserved, as well as the internal doors of the apartments have been restored and painted in a white tone. Three-chamber wooden windows, floors are finished with oak flooring - Amber Wood, sanitary utilities is represented by such famous brands as Cristina, Nicolazzi, Vispool, Globo Ceramica.