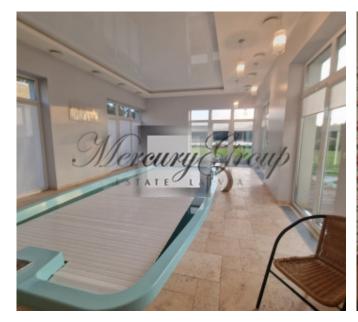

Elite club-type housing estate. Innovatory technical solutions and exclusive materials meet the most sophisticated needs of the dwellers. Usage of piles solves the problem of shrinkage cracks and provides durability of the houses. Panoramic windows made of "optical" glass as if dissolve the border between inner space of the houses and the outer world. Special decorative "false panels" and landscape design techniques protect from looks from outside and excessive curiosity of other residents. Principle of living space is realized in "enlivening", animating the house. When every little part of the house is carefully thought over and functional and you are delighted with comfort and enjoyment. Where location and shape of the house are primarily based on your needs. When your house is a living creature and it lives together with you. And you receive particles of vital energy of your house and fill it with your life. Area of the pot: 13 ha. Territory is well-kept and it is designed in a unified architectural style: park landscape, pedestrian paths, trees, fountains and gazebos are illuminated. The housing estate is fenced, centralized security provided.