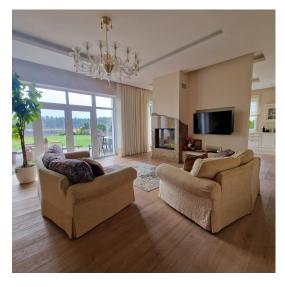

#### Description

The housing estate is in 15 minutes drive from Jurmala and Riga, it is surrounded by a pine forest. Unique landscape design opens panorama of the Bozhu Lake to every house. Bus connection with the housing estate is planned.

Elite club-type housing estate. Innovatory technical solutions and exclusive materials meet the most sophisticated needs of the dwellers. Usage of piles solves the problem of shrinkage cracks and provides durability of the houses. Panoramic windows made of "optical" glass as if dissolve the border between inner space of the houses and the outer world. Special decorative "false panels" and landscape design techniques protect from looks from outside and excessive curiosity of other residents. Principle of living space is realized in "enlivening", animating the house. When every little part of the house is carefully thought over and functional and you are delighted with comfort and enjoyment. Where location and shape of the house are primarily based on your needs. When your house is a living creature and it lives together with you. And you receive particles of vital energy of your house and fill it with your life. Area of the pot: 13 ha. Territory is well-kept and it is designed in a unified architectural style: park landscape, pedestrian paths, trees, fountains and gazebos are illuminated. The housing estate is fenced, centralized security provided.