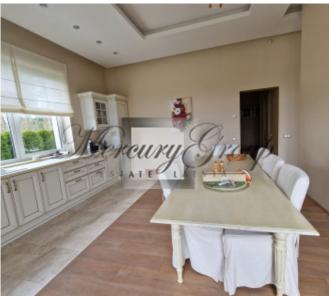

Size: **340.00 m<sup>2</sup>** Land area: **2300.00 m<sup>2</sup>** 

Internet: Yes
TV: Yes
Parking: Yes
Alarm system: Yes
Intercom: Yes
Terrace/Balcony: Yes

Price: To buy: 1 280 000 EUR

#### Description

The housing estate is in 15 minutes drive from Jurmala and Riga, it is surrounded by a pine forest. Unique landscape design opens panorama of the Bozhu Lake to every house. Bus connection with the housing estate is planned.