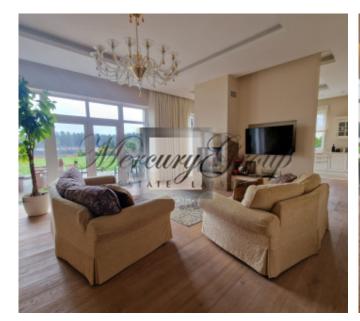

#### Description

The housing estate is in 15 minutes drive from Jurmala and Riga, it is surrounded by a pine forest. Unique landscape design opens panorama of the Bozhu Lake to every house. Bus connection with the housing estate is planned.

Elite club-type housing estate. Innovatory technical solutions and exclusive materials meet the most sophisticated needs of the dwellers. Usage of piles solves the problem of shrinkage cracks and provides durability of the houses. Panoramic windows made of "optical" glass as if dissolve the border between inner space of the houses and the outer world. Special decorative "false panels" and landscape design techniques protect from looks from outside and excessive curiosity of other residents. Principle of living space is realized in "enlivening", animating the house. When every little part of the house is carefully thought over and functional and you are delighted with comfort and enjoyment. Where location and shape of the house are primarily based on your needs. When your house is a living creature and it lives together with you. And you receive particles of vital energy of your house and fill it with your life. Area of the pot: 13 ha. Territory is well-kept and it is designed in a unified architectural style: park landscape, pedestrian paths, trees, fountains and gazebos are illuminated. The housing estate is fenced, centralized security provided.