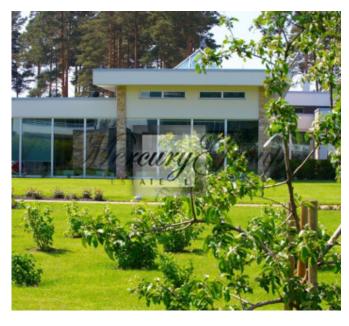

#### Description

The housing estate is in 15 minutes drive from Jurmala and Riga, it is surrounded by a pine forest. Unique landscape design opens panorama of the Bozhu Lake to every house. Bus connection with the housing estate is planned.

Elite club-type housing estate. Innovatory technical solutions and exclusive materials meet the most sophisticated needs of the dwellers. Usage of piles solves the problem of shrinkage cracks and provides durability of the houses. Panoramic windows made of "optical" glass as if dissolve the border between inner space of the houses and the outer world. Special decorative "false panels" and landscape design techniques protect from looks from outside and excessive curiosity of other residents. Principle of living space is realized in "enlivening", animating the house. When every little part of the house is carefully thought over and functional and you are delighted with comfort and enjoyment. Where location and shape of the house are primarily based on your needs. When your house is a living creature and it lives together with you. And you receive particles of vital energy of your house and fill it with your life. Area of the pot: 13 ha. Territory is well-kept and it is designed in a unified architectural style: park landscape, pedestrian paths, trees, fountains and gazebos are illuminated. The housing estate is fenced, centralized security provided.