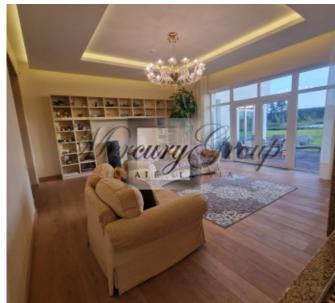

Size: **340.00 m<sup>2</sup>** Land area: **2300.00 m<sup>2</sup>** 

Internet: Yes
TV: Yes
Parking: Yes
Alarm system: Yes
Intercom: Yes
Terrace/Balcony: Yes

Price: To buy: 1 280 000 EUR

Elite club-type housing estate. Innovatory technical solutions and exclusive materials meet the most sophisticated needs of the dwellers. Usage of piles solves the problem of shrinkage cracks and provides durability of the houses. Panoramic windows made of "optical" glass as if dissolve the border between inner space of the houses and the outer world. Special decorative "false panels" and landscape design techniques protect from looks from outside and excessive curiosity of other residents. Principle of living space is realized in "enlivening", animating the house. When every little part of the house is carefully thought over and functional and you are delighted with comfort and enjoyment. Where location and shape of the house are primarily based on your needs. When your house is a living creature and it lives together with you. And you receive particles of vital energy of your house and fill it with your life. Area of the pot: 13 ha. Territory is well-kept and it is designed in a unified architectural style: park landscape, pedestrian paths, trees, fountains and gazebos are illuminated. The housing estate is fenced, centralized security provided.