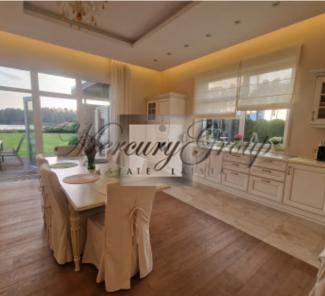

Size: **340.00 m<sup>2</sup>** Land area: **2300.00 m<sup>2</sup>** 

Internet: Yes
TV: Yes
Parking: Yes
Alarm system: Yes
Intercom: Yes
Terrace/Balcony: Yes

Price: To buy: 1 280 000 EUR

#### Description

The housing estate is in 15 minutes drive from Jurmala and Riga, it is surrounded by a pine forest. Unique landscape design opens panorama of the Bozhu Lake to every house. Bus connection with the housing estate is planned.

Elite club-type housing estate. Innovatory technical solutions and exclusive materials meet the most sophisticated needs of the dwellers. Usage of piles solves the problem of shrinkage cracks and provides durability of the houses. Panoramic windows made of "optical" glass as if dissolve the border between inner space of the houses and the outer world. Special decorative "false panels" and landscape design techniques protect from looks from outside and excessive curiosity of other residents. Principle of living space is realized in "enlivening", animating the house. When every little part of the house is carefully thought over and functional and you are delighted with comfort and enjoyment. Where location and shape of the house are primarily based on your needs. When your house is a living creature and it lives together with you. And you receive particles of vital energy of your house and fill it with your life. Area of the pot: 13 ha. Territory is well-kept and it is designed in a unified architectural style: park landscape, pedestrian paths, trees, fountains and gazebos are illuminated. The housing estate is fenced, centralized security provided.