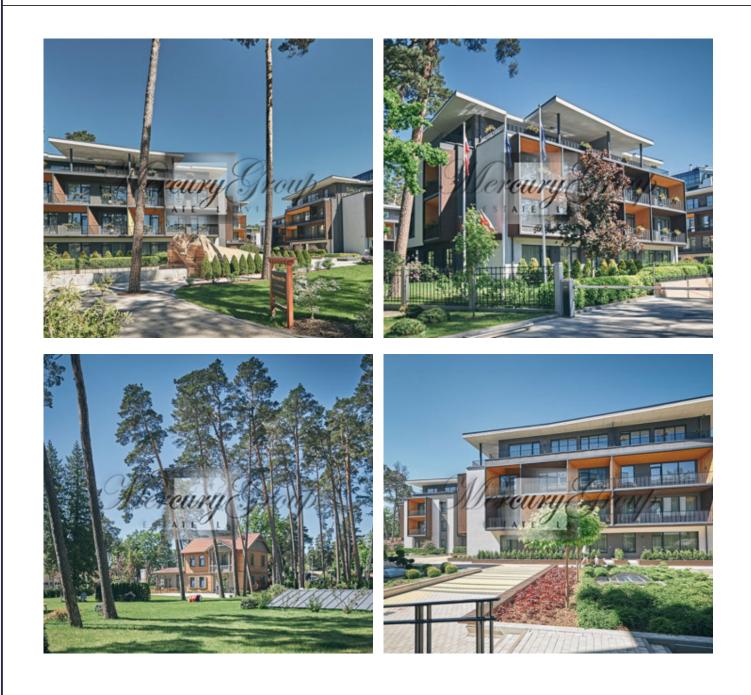

#### Description

Apartment in the heart of Jurmala!

The project is located in the quiet center of Jurmala, in the resort area of the city, at the intersection of Turaidas Street and Mezha Avenue, next to the Dzintari children''s pine park and just 500 meters from the sandy Dzintari beach and the concert hall of the same name. From the complex is a stone''s throw to the Dzintari train station (5 minutes walk), and the famous Jomas street and even closer - a two-minute walk. All the sights of the famous resort are within walking distance, there are cafes and restaurants nearby, hotels with SPA zones, working all year round.

Apartments are offered fully furnished (all necessary furniture and household appliances) and ready for comfortable living. The complex has a very beautiful courtyard with children''s playgrounds. Well-groomed territory, beautiful landscape.