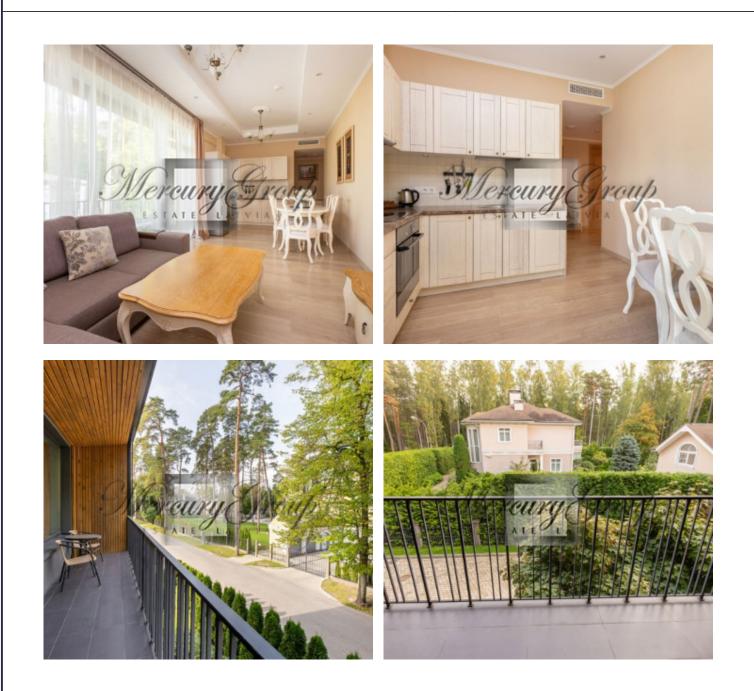

Apartments are offered fully furnished (all necessary furniture and household appliances) and ready for comfortable living. The complex has a very beautiful courtyard with children''s playgrounds. Well-groomed territory, beautiful landscape.

# This apartment has three separate bedrooms, three balconies and 2 separate bathrooms with bath and shower

You can separately buy a parking space in the underground car park - 25,000 EUR and a storage room - 5,000 EUR.