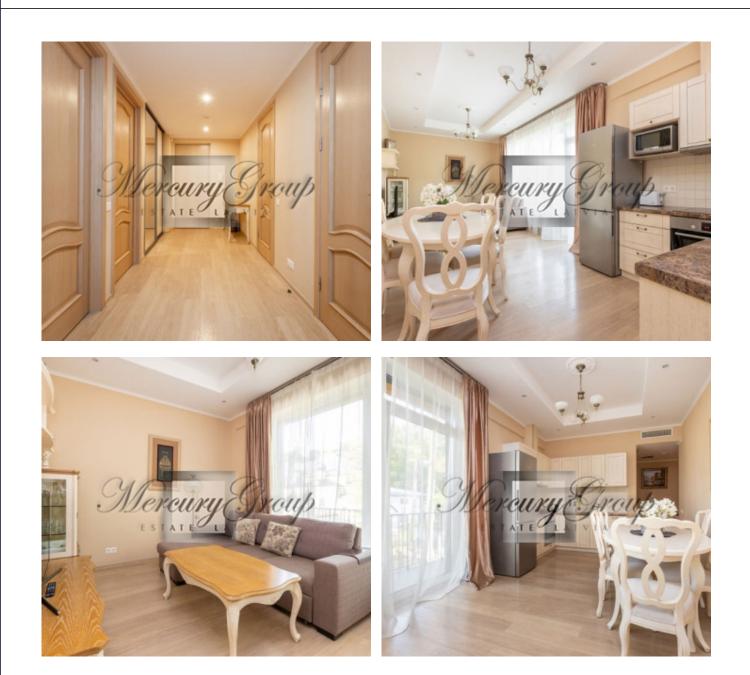

Apartments are offered fully furnished (all necessary furniture and household appliances) and ready for comfortable living. The complex has a very beautiful courtyard with children''s playgrounds. Well-groomed territory, beautiful landscape.

# This apartment has three separate bedrooms, three balconies and 2 separate bathrooms with bath and shower

You can separately buy a parking space in the underground car park - 25,000 EUR and a storage room - 5,000 EUR.