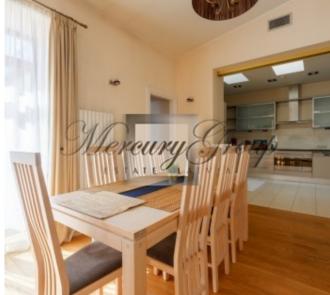

The building is an architectural monument and was built by architect Janis Baumanis in 1880. The house was completely renovated, silent elevators were installed.

The apartment is equipped with furniture and household appliances of prestigious brands. Heated tile floors in the kitchen, in the corridors and in the bathrooms create the maximum conditions for a comfortable stay. Parquet floors and a fireplace. There are three separate bedrooms, three bathrooms, living room, kitchen, hall and storage room. Windows overlook the quiet inner courtyard. At the request of the client, the apartment can be rented with or without furniture. Individual gas heating allows you to control utility payments and create a comfortable atmosphere in the apartment at any time of the year.