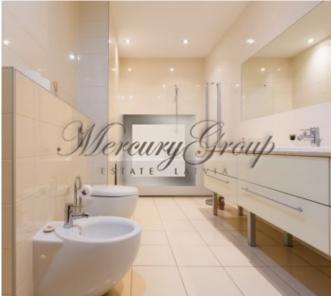

The building is an architectural monument and was built by architect Janis Baumanis in 1880. The house was completely renovated, silent elevators were installed.

The apartment is equipped with furniture and household appliances of prestigious brands. Heated tile floors in the kitchen, in the corridors and in the bathrooms create the maximum conditions for a comfortable stay. Parquet floors and a fireplace. There are three separate bedrooms, three bathrooms, living room, kitchen, hall and storage room. Windows overlook the quiet inner courtyard. At the request of the client, the apartment can be rented with or without furniture. Individual gas heating allows you to control utility payments and create a comfortable atmosphere in the apartment at any time of the year.