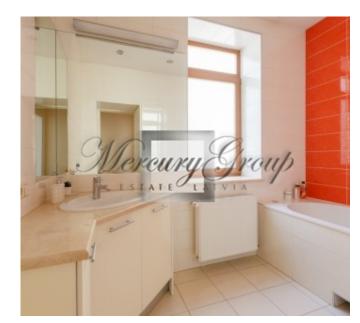

The building is an architectural monument and was built by architect Janis Baumanis in 1880. The house was completely renovated, silent elevators were installed.

The apartment is equipped with furniture and household appliances of prestigious brands. Heated tile floors in the kitchen, in the corridors and in the bathrooms create the maximum conditions for a comfortable stay. Parquet floors and a fireplace. There are three separate bedrooms, three bathrooms, living room, kitchen, hall and storage room. Windows overlook the quiet inner courtyard. At the request of the client, the apartment can be rented with or without furniture. Individual gas heating allows you to control utility payments and create a comfortable atmosphere in the apartment at any time of the year.