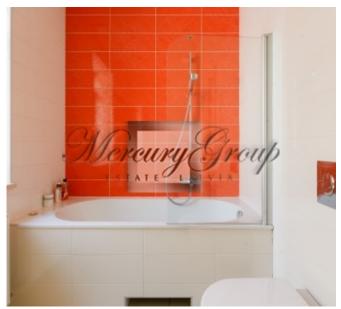

The building is an architectural monument and was built by architect Janis Baumanis in 1880. The house was completely renovated, silent elevators were installed.

The apartment is equipped with furniture and household appliances of prestigious brands. Heated tile floors in the kitchen, in the corridors and in the bathrooms create the maximum conditions for a comfortable stay. Parquet floors and a fireplace. There are three separate bedrooms, three bathrooms, living room, kitchen, hall and storage room. Windows overlook the quiet inner courtyard. At the request of the client, the apartment can be rented with or without furniture. Individual gas heating allows you to control utility payments and create a comfortable atmosphere in the apartment at any time of the year.