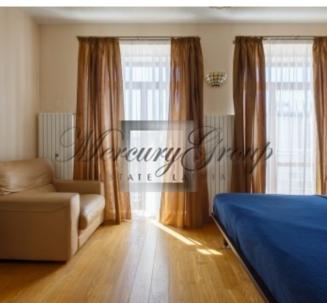

The building is an architectural monument and was built by architect Janis Baumanis in 1880. The house was completely renovated, silent elevators were installed.

The apartment is equipped with furniture and household appliances of prestigious brands. Heated tile floors in the kitchen, in the corridors and in the bathrooms create the maximum conditions for a comfortable stay. Parquet floors and a fireplace. There are three separate bedrooms, three bathrooms, living room, kitchen, hall and storage room. Windows overlook the quiet inner courtyard. At the request of the client, the apartment can be rented with or without furniture. Individual gas heating allows you to control utility payments and create a comfortable atmosphere in the apartment at any time of the year.