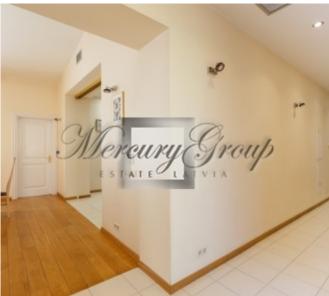

The building is an architectural monument and was built by architect Janis Baumanis in 1880. The house was completely renovated, silent elevators were installed.

The apartment is equipped with furniture and household appliances of prestigious brands. Heated tile floors in the kitchen, in the corridors and in the bathrooms create the maximum conditions for a comfortable stay. Parquet floors and a fireplace. There are three separate bedrooms, three bathrooms, living room, kitchen, hall and storage room. Windows overlook the quiet inner courtyard. At the request of the client, the apartment can be rented with or without furniture. Individual gas heating allows you to control utility payments and create a comfortable atmosphere in the apartment at any time of the year.