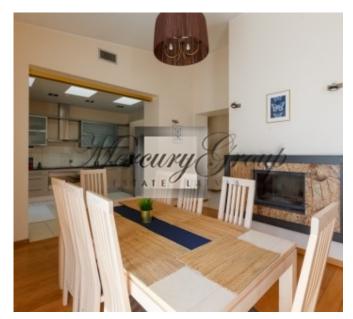

#### Description

We offer for long-term rent spacious three bedroom apartment in one of the prestigious neighborhoods of Riga center - facing the park and The Old town!

The building is located in the diplomatic district of the city of Riga. The neighbors are the embassies of France, Germany, Azerbaijan, Georgia, as well as the main building of the University of Latvia and the building of Riga State Gymnasium No.1. Opposite the house, there is a beautiful central park and the Old Town.

The building is an architectural monument and was built by architect Janis Baumanis in 1880. The house was completely renovated, silent elevators were installed.

The apartment is equipped with furniture and household appliances of prestigious brands. Heated tile floors in the kitchen, in the corridors and in the bathrooms create the maximum conditions for a comfortable stay. Parquet floors and a fireplace. There are three separate bedrooms, three bathrooms, living room, kitchen, hall and storage room. Windows overlook the quiet inner courtyard. At the request of the client, the apartment can be rented with or without furniture. Individual gas heating allows you to control utility payments and create a comfortable atmosphere in the apartment at any time of the year.