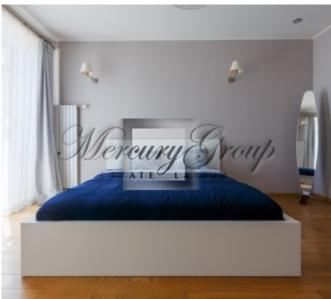

The building is an architectural monument and was built by architect Janis Baumanis in 1880. The house was completely renovated, silent elevators were installed.

The apartment is equipped with furniture and household appliances of prestigious brands. Heated tile floors in the kitchen, in the corridors and in the bathrooms create the maximum conditions for a comfortable stay. Parquet floors and a fireplace. There are three separate bedrooms, three bathrooms, living room, kitchen, hall and storage room. Windows overlook the quiet inner courtyard. At the request of the client, the apartment can be rented with or without furniture. Individual gas heating allows you to control utility payments and create a comfortable atmosphere in the apartment at any time of the year.