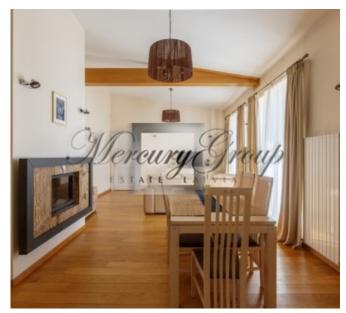

The building is an architectural monument and was built by architect Janis Baumanis in 1880. The house was completely renovated, silent elevators were installed.

The apartment is equipped with furniture and household appliances of prestigious brands. Heated tile floors in the kitchen, in the corridors and in the bathrooms create the maximum conditions for a comfortable stay. Parquet floors and a fireplace. There are three separate bedrooms, three bathrooms, living room, kitchen, hall and storage room. Windows overlook the quiet inner courtyard. At the request of the client, the apartment can be rented with or without furniture. Individual gas heating allows you to control utility payments and create a comfortable atmosphere in the apartment at any time of the year.