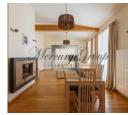

The building is an architectural monument and was built by architect Janis Baumanis in 1880. The house was completely renovated, silent elevators were installed.

The apartment is equipped with furniture and household appliances of prestigious brands. Heated tile floors in the kitchen, in the corridors and in the bathrooms create the maximum conditions for a comfortable stay. Parquet floors and a fireplace. There are three separate bedrooms, three bathrooms, living room, kitchen, hall and storage room. Windows overlook the quiet inner courtyard. At the request of the client, the apartment can be rented with or without furniture. Individual gas heating allows you to control utility payments and create a comfortable atmosphere in the apartment at any time of the year.