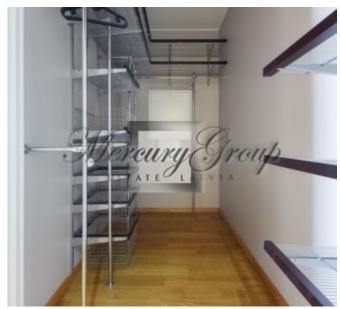

The building is an architectural monument and was built by architect Janis Baumanis in 1880. The house was completely renovated, silent elevators were installed.

The apartment is equipped with furniture and household appliances of prestigious brands. Heated tile floors in the kitchen, in the corridors and in the bathrooms create the maximum conditions for a comfortable stay. Parquet floors and a fireplace. There are three separate bedrooms, three bathrooms, living room, kitchen, hall and storage room. Windows overlook the quiet inner courtyard. At the request of the client, the apartment can be rented with or without furniture. Individual gas heating allows you to control utility payments and create a comfortable atmosphere in the apartment at any time of the year.