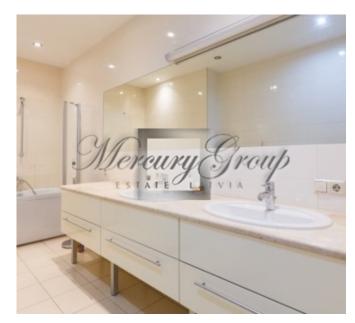

The building is an architectural monument and was built by architect Janis Baumanis in 1880. The house was completely renovated, silent elevators were installed.

The apartment is equipped with furniture and household appliances of prestigious brands. Heated tile floors in the kitchen, in the corridors and in the bathrooms create the maximum conditions for a comfortable stay. Parquet floors and a fireplace. There are three separate bedrooms, three bathrooms, living room, kitchen, hall and storage room. Windows overlook the quiet inner courtyard. At the request of the client, the apartment can be rented with or without furniture. Individual gas heating allows you to control utility payments and create a comfortable atmosphere in the apartment at any time of the year.