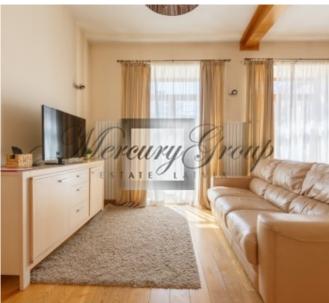

The building is an architectural monument and was built by architect Janis Baumanis in 1880. The house was completely renovated, silent elevators were installed.

The apartment is equipped with furniture and household appliances of prestigious brands. Heated tile floors in the kitchen, in the corridors and in the bathrooms create the maximum conditions for a comfortable stay. Parquet floors and a fireplace. There are three separate bedrooms, three bathrooms, living room, kitchen, hall and storage room. Windows overlook the quiet inner courtyard. At the request of the client, the apartment can be rented with or without furniture. Individual gas heating allows you to control utility payments and create a comfortable atmosphere in the apartment at any time of the year.