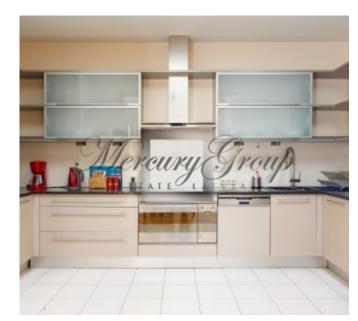

The building is an architectural monument and was built by architect Janis Baumanis in 1880. The house was completely renovated, silent elevators were installed.

The apartment is equipped with furniture and household appliances of prestigious brands. Heated tile floors in the kitchen, in the corridors and in the bathrooms create the maximum conditions for a comfortable stay. Parquet floors and a fireplace. There are three separate bedrooms, three bathrooms, living room, kitchen, hall and storage room. Windows overlook the quiet inner courtyard. At the request of the client, the apartment can be rented with or without furniture. Individual gas heating allows you to control utility payments and create a comfortable atmosphere in the apartment at any time of the year.