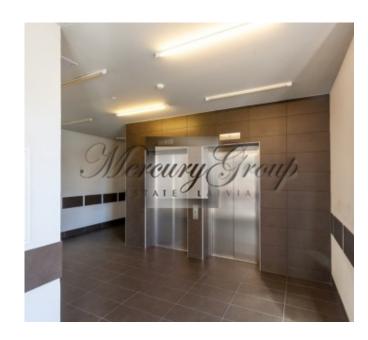

The building is an architectural monument and was built by architect Janis Baumanis in 1880. The house was completely renovated, silent elevators were installed.

The apartment is equipped with furniture and household appliances of prestigious brands. Heated tile floors in the kitchen, in the corridors and in the bathrooms create the maximum conditions for a comfortable stay. Parquet floors and a fireplace. There are three separate bedrooms, three bathrooms, living room, kitchen, hall and storage room. Windows overlook the quiet inner courtyard. At the request of the client, the apartment can be rented with or without furniture. Individual gas heating allows you to control utility payments and create a comfortable atmosphere in the apartment at any time of the year.