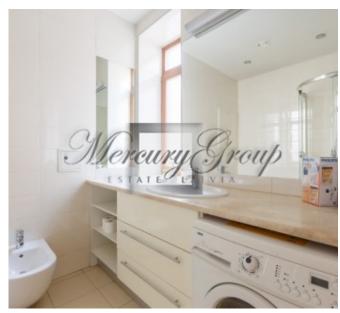

The building is an architectural monument and was built by architect Janis Baumanis in 1880. The house was completely renovated, silent elevators were installed.

The apartment is equipped with furniture and household appliances of prestigious brands. Heated tile floors in the kitchen, in the corridors and in the bathrooms create the maximum conditions for a comfortable stay. Parquet floors and a fireplace. There are three separate bedrooms, three bathrooms, living room, kitchen, hall and storage room. Windows overlook the quiet inner courtyard. At the request of the client, the apartment can be rented with or without furniture. Individual gas heating allows you to control utility payments and create a comfortable atmosphere in the apartment at any time of the year.