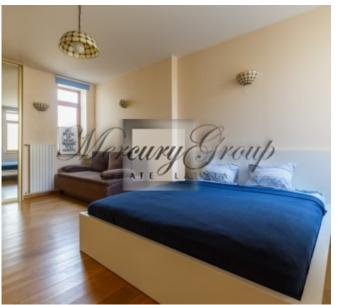

The building is an architectural monument and was built by architect Janis Baumanis in 1880. The house was completely renovated, silent elevators were installed.

The apartment is equipped with furniture and household appliances of prestigious brands. Heated tile floors in the kitchen, in the corridors and in the bathrooms create the maximum conditions for a comfortable stay. Parquet floors and a fireplace. There are three separate bedrooms, three bathrooms, living room, kitchen, hall and storage room. Windows overlook the quiet inner courtyard. At the request of the client, the apartment can be rented with or without furniture. Individual gas heating allows you to control utility payments and create a comfortable atmosphere in the apartment at any time of the year.