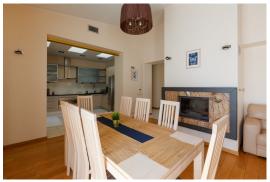

#### Description

We offer for long-term rent spacious three bedroom apartment in one of the prestigious neighborhoods of Riga center - facing the park and The Old town!

The building is located in the diplomatic district of the city of Riga. The neighbors are the embassies of France, Germany, Azerbaijan, Georgia, as well as the main building of the University of Latvia and the building of Riga State Gymnasium No.1. Opposite the house, there is a beautiful central park and the Old Town.

The building is an architectural monument and was built by architect Janis Baumanis in 1880. The house was completely renovated, silent elevators were installed.

The apartment is equipped with furniture and household appliances of prestigious brands. Heated tile floors in the kitchen, in the corridors and in the bathrooms create the maximum conditions for a comfortable stay. Parquet floors and a fireplace. There are three separate bedrooms, three bathrooms, living room, kitchen, hall and storage room. Windows overlook the quiet inner courtyard. At the request of the client, the apartment can be rented with or without furniture. Individual gas heating allows you to control utility payments and create a comfortable atmosphere in the apartment at any time of the year.