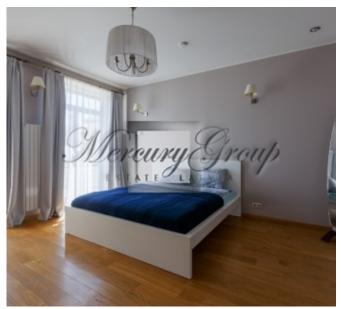

The building is an architectural monument and was built by architect Janis Baumanis in 1880. The house was completely renovated, silent elevators were installed.

The apartment is equipped with furniture and household appliances of prestigious brands. Heated tile floors in the kitchen, in the corridors and in the bathrooms create the maximum conditions for a comfortable stay. Parquet floors and a fireplace. There are three separate bedrooms, three bathrooms, living room, kitchen, hall and storage room. Windows overlook the quiet inner courtyard. At the request of the client, the apartment can be rented with or without furniture. Individual gas heating allows you to control utility payments and create a comfortable atmosphere in the apartment at any time of the year.