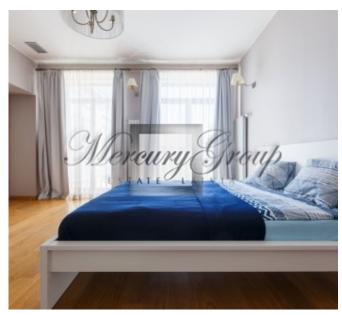

The building is an architectural monument and was built by architect Janis Baumanis in 1880. The house was completely renovated, silent elevators were installed.

The apartment is equipped with furniture and household appliances of prestigious brands. Heated tile floors in the kitchen, in the corridors and in the bathrooms create the maximum conditions for a comfortable stay. Parquet floors and a fireplace. There are three separate bedrooms, three bathrooms, living room, kitchen, hall and storage room. Windows overlook the quiet inner courtyard. At the request of the client, the apartment can be rented with or without furniture. Individual gas heating allows you to control utility payments and create a comfortable atmosphere in the apartment at any time of the year.