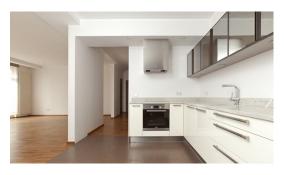

#### Description

A cozy 3 bedroom apartment (of 103 sq.m.) situated on the 1st floor in a new dwelling project in Jurmala "The Pearl of Jurmala" is offered for sale. The apartment consists of an open-plan living room/kitchen, one master bedroom, 2 bedrooms, a bathroom, WC, a balcony. This apartment is one of the ready to move in apartments!

Some apartments are offered without finishing, but it is possible to choose individual design projects, which is optional. Design project can be implemented within 2-3 months after prepayment receiving. Conceptually, there are three types of finishes. All apartments have functional layout and open plan living room with kitchen.