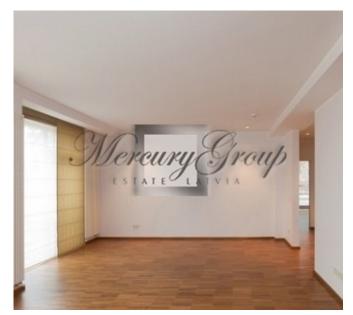

#### Description

A cozy 3 bedroom apartment (of 103 sq.m.) situated on the 1st floor in a new dwelling project in Jurmala "The Pearl of Jurmala" is offered for sale. The apartment consists of an open-plan living room/kitchen, one master bedroom, 2 bedrooms, a bathroom, WC, a balcony. This apartment is one of the ready to move in apartments!

Some apartments are offered without finishing, but it is possible to choose individual design projects, which is optional. Design project can be implemented within 2-3 months after prepayment receiving. Conceptually, there are three types of finishes. All apartments have functional layout and open plan living room with kitchen.