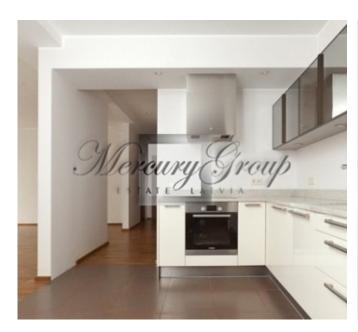

#### Description

A cozy 3 bedroom apartment (of 103 sq.m.) situated on the 1st floor in a new dwelling project in Jurmala "The Pearl of Jurmala" is offered for sale. The apartment consists of an open-plan living room/kitchen, one master bedroom, 2 bedrooms, a bathroom, WC, a balcony. This apartment is one of the ready to move in apartments!

Some apartments are offered without finishing, but it is possible to choose individual design projects, which is optional. Design project can be implemented within 2-3 months after prepayment receiving. Conceptually, there are three types of finishes. All apartments have functional layout and open plan living room with kitchen.