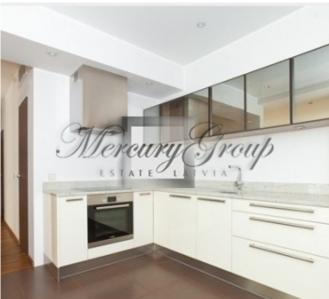

#### Description

A cozy 3 bedroom apartment (of 103 sq.m.) situated on the 1st floor in a new dwelling project in Jurmala "The Pearl of Jurmala" is offered for sale. The apartment consists of an open-plan living room/kitchen, one master bedroom, 2 bedrooms, a bathroom, WC, a balcony. This apartment is one of the ready to move in apartments!

Some apartments are offered without finishing, but it is possible to choose individual design projects, which is optional. Design project can be implemented within 2-3 months after prepayment receiving. Conceptually, there are three types of finishes. All apartments have functional layout and open plan living room with kitchen.