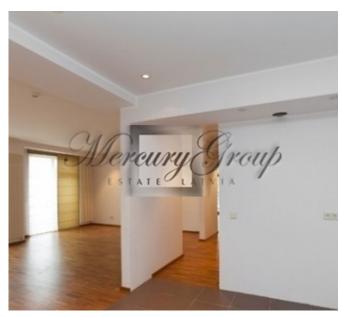

#### Description

A cozy 3 bedroom apartment (of 103 sq.m.) situated on the 1st floor in a new dwelling project in Jurmala "The Pearl of Jurmala" is offered for sale. The apartment consists of an open-plan living room/kitchen, one master bedroom, 2 bedrooms, a bathroom, WC, a balcony. This apartment is one of the ready to move in apartments!

Some apartments are offered without finishing, but it is possible to choose individual design projects, which is optional. Design project can be implemented within 2-3 months after prepayment receiving. Conceptually, there are three types of finishes. All apartments have functional layout and open plan living room with kitchen.