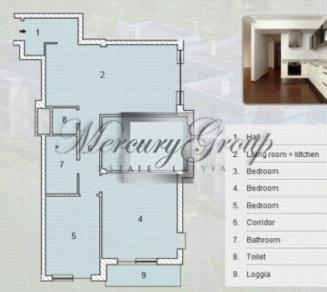

### ID: 3085 WWW.ESTATELATVIA.COM **TEL./VIBER/WHATSAPP:** +37129128323

ID code: 3085

Location: Jurmala and region / Melluzi /

Kapu (Melluži) **Apartment** House type: **New project** 

Rooms: Floor: 1/3

Size: 103.00 m<sup>2</sup>

#### Description

A cozy 3 bedroom apartment (of 103 sq.m.) situated on the 1st floor in a new dwelling project in Jurmala "The Pearl of Jurmala" is offered for sale. The apartment consists of an open-plan living room/kitchen, one master bedroom, 2 bedrooms, a bathroom, WC, a balcony. This apartment is one of the ready to move in apartments!

Some apartments are offered without finishing, but it is possible to choose individual design projects, which is optional. Design project can be implemented within 2-3 months after prepayment receiving. Conceptually, there are three types of finishes. All apartments have functional layout and open plan living room with kitchen.