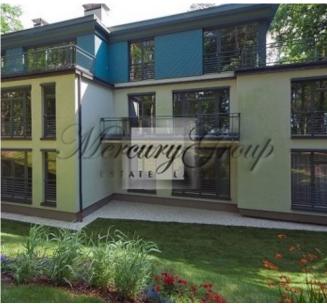

The apartments of the new residential complex "Jūrmalas Pērle" are located in a prestigious resort area at the coast of the Gulf of Riga. The name "Jūrmalas Pērle" is translated as the Pearl of Jurmala. And this is true, as after settling here you would definitely find your "pearl".

lurmala is the largest resort of the Baltics located at the seashore of the Gulf of Riga just 20 km away from the capital. The name of the city can be translated from Latvian as "the seaside". The modern Jurmala justifies its name by being the largest and the most popular recreational resort in the Baltic region. Just in a 30-minutes' drive from Riga to Jūrmala you will get to Melluži. This district is one of the most quiet and tranquil places of the seashore city. The name Melluži is derived from the bilberry-rich forests surrounding this district ("mellenes" is translated from Latvian as "bilberries"). Here you will not see crowds of tourists and a continuous beach bustle. At the same time, a well-developed infrastructure, convenient transport and modern stylish architecture attract potential home buyers. "Jūrmalas Pērle" is located in the dune area of Melluži at the crossing of Kāpu and Dzimtenes streets. From the apartment windows one may enjoy a marvelous view of the sea and pine forest, creating a unique atmosphere of harmony and unity with the nature.

"Jūrmalas Pērle" complex includes three blocks, which have separate entries, and accommodates 27 luxury apartments (68.5 to 129.1 sq. m). The building was designed in a modern European style, the main concept of which is open space and natural light. There are 2 bedroom or 3 bedroom apartments available for sale in this project. The mansard floor features spacious terraces.