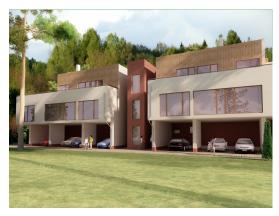

The new residential complex FREGAT is located in famous coastal town Jurmala (Bulduri) in 18 km from Riga City with villas, pine forests, resort hotels and all relevant infrastructures as sport and leisure complexes, aqua park and supermarkets. The property is situated in a quiet, picturesque area in 5 min. walking distance from Riga's Bay seaside, and just 10 km from Riga international airport, with good access roads.

The 3-storey building consists of 12 residential apartments with total area ranging from: 102.6 sq.m. up to 222 sq.m. Every apartment has a panoramic window that will fill your house with sunlight. The spacious terraces will let you enjoy the beauty and harmony of nature. All apartments are built with high energy efficiency and comforts such as double glazed wooden windows, ventilation and air recuperation system, heated floors etc. Elevator and parking space for 12 cars also available.