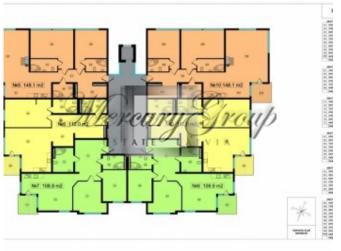

The 3-storey building consists of 12 residential apartments with total area ranging from: 102.6 sq.m. up to 222 sq.m. Every apartment has a panoramic window that will fill your house with sunlight. The spacious terraces will let you enjoy the beauty and harmony of nature. All apartments are built with high energy efficiency and comforts such as double glazed wooden windows, ventilation and air recuperation system, heated floors etc. Elevator and parking space for 12 cars also available.

. Beautifully landscaped fenced area of 2259 sg.m. Parking place for 1 car - 20 000 EUR.