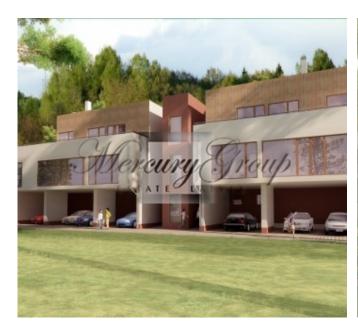

The new residential complex FREGAT is located in famous coastal town Jurmala (Bulduri) in 18 km from Riga City with villas, pine forests, resort hotels and all relevant infrastructures as sport and leisure complexes, aqua park and supermarkets. The property is situated in a quiet, picturesque area in 5 min. walking distance from Riga's Bay seaside, and just 10 km from Riga international airport, with good access roads.

The 3-storey building consists of 12 residential apartments with total area ranging from: 102.6 sq.m. up to 222 sq.m. Every apartment has a panoramic window that will fill your house with sunlight. The spacious terraces will let you enjoy the beauty and harmony of nature. All apartments are built with high energy efficiency and comforts such as double glazed wooden windows, ventilation and air recuperation system, heated floors etc. Elevator and parking space for 12 cars also available.