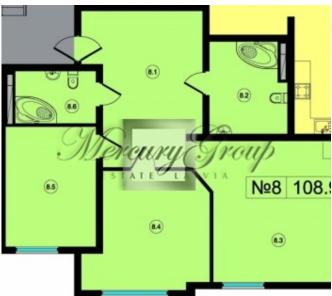

### **Description**

A wonderful two bedroom apartment in a new dwelling project FREGAT with overall area of 112.7 sq.m. (including balcony) is offered for sale. Apartment is conveniently located on the 2nd floor of the 3-story building. The apartment consists of two bedrooms, an open plan living room with a kitchen and dining area, 2 bathrooms/WC, a hall, and a balcony. The apartment is offered for sale with "white" finish. Price: 3 200 EUR/sq.m.