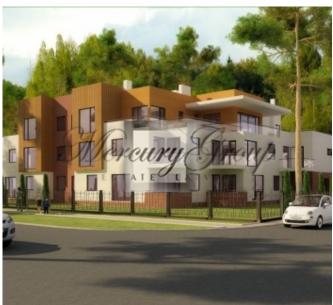

The new residential complex FREGAT is located in famous coastal town Jurmala (Bulduri) in 18 km from Riga City with villas, pine forests, resort hotels and all relevant infrastructures as sport and leisure complexes, aqua park and supermarkets. The property is situated in a quiet, picturesque area in 5 min. walking distance from Riga's Bay seaside, and just 10 km from Riga international airport, with good access roads.

The 3-storey building consists of 12 residential apartments with total area ranging from: 102.6 sq.m. up to 222 sq.m. Every apartment has a panoramic window that will fill your house with sunlight. The spacious terraces will let you enjoy the beauty and harmony of nature. All apartments are built with high energy efficiency and comforts such as double glazed wooden windows, ventilation and air recuperation system, heated floors etc. Elevator and parking space for 12 cars also available.