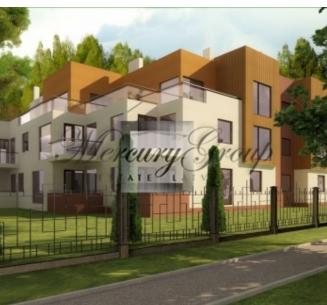

The new residential complex FREGAT is located in famous coastal town Jurmala (Bulduri) in 18 km from Riga City with villas, pine forests, resort hotels and all relevant infrastructures as sport and leisure complexes, aqua park and supermarkets. The property is situated in a quiet, picturesque area in 5 min. walking distance from Riga's Bay seaside, and just 10 km from Riga international airport, with good access roads.

The 3-storey building consists of 12 residential apartments with total area ranging from: 102.6 sq.m. up to 222 sq.m. Every apartment has a panoramic window that will fill your house with sunlight. The spacious terraces will let you enjoy the beauty and harmony of nature. All apartments are built with high energy efficiency and comforts such as double glazed wooden windows, ventilation and air recuperation system, heated floors etc. Elevator and parking space for 12 cars also available.