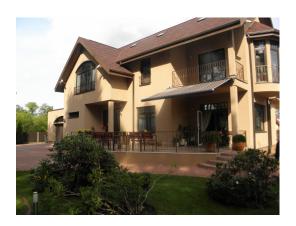

## ID: 3360 WWW.ESTATELATVIA.COM TEL./VIBER/WHATSAPP: +37126322292

ID code: **3360** 

Location: Jurmala and region / Asari /

Melitas

Type: **Private houses**House type: **Detached house** 

Rooms: 6 Floor: -/3

Size: **450.00 m²**Land area: **3600.00 m²** 

Internet: Yes
TV: Yes
Parking: Yes
Terrace/Balcony: Yes

Price: To buy: 580 000 EUR

## **Description**

Asari is part of the city of Jurmala. Distance from Riga - 29 km. Situated on the territory of the former fishing village of Shaushi. The present name originates from the 19-th century (after the name of a house called Asari.). Building started in the second half of the 19-th century. Known as a strawberry-growing place. Strawberries were first planted there in 1877. Cortesi, the owner of a summerhouse, brought the seedlings from France. In the thirties Asari used to be s popular resort of wealthy inhabitants of Riga. 1, Dzimtenes street, contains a park with various sideshows, a dance floor, a hiring place of sports accessories, and a cafe. Developed infrastructure. 5-7 min. walking distance to the sea.

Well-groomed territory, lawn and shrubs. Land plot area 3600 sq.m.