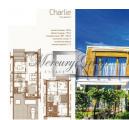

The living area of the house: 148 m2, total: 178 m2

House layout:

Ground floor: entrance hall, kitchen with a spacious living room, bathroom, utility room, study room and terrace;

second floor: three bedrooms, hall and 2 bathrooms, balcony;