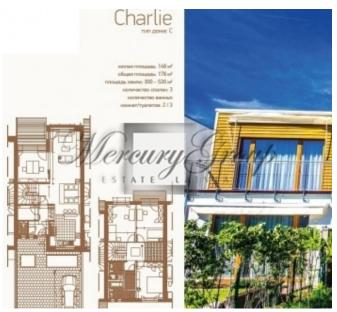

The living area of the house: 148 m2, total: 178 m2

House layout:

Ground floor: entrance hall, kitchen with a spacious living room, bathroom, utility room, study room and terrace;

second floor: three bedrooms, hall and 2 bathrooms, balcony;