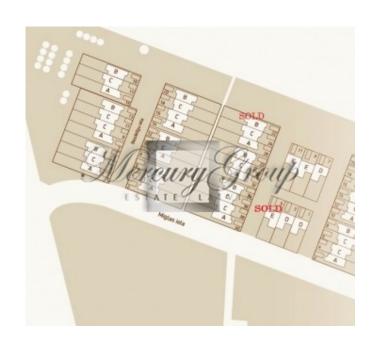

ID code: **3825** 

Location: Riga district / Pinki / Saliena

village / Cirulu
Type: Private houses
House type: New project

Rooms: **5** Floor: **-/2** 

Size: 178.00 m²
Land area: 300.00 m²
Sewage: municipal water: municipal

The price includes the cost of land, landscaping around the house, as well as a carport.

For more information on this project, as well as the available properties and prices, please contact us.