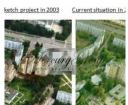

## **Project Information**

- Land plot area: 14'106 m2;
- Building volume parameters according to the sketch project of 2003: o Building gross buildable area 16'200 m2;
- o Apartments' sellable area 11'200 m2; o Number of apartments: 156;
- o Number of floors: 12-16.
- Building volume parameters allowed by the current city development plan: o Intensity: up to 360%;
- o Number of floors: up to 17; o Usage function: residential.
- Form of ownership:
- o Property rights on the Land Plot;