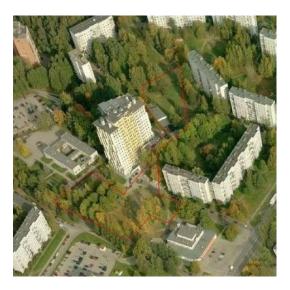

## **Description**

6A Rigondas Street is a Land Plot located in a picturesque place next to a historical alley of a former mansion. A new high-rise apartment building "Imanta's Pearl" is constructed across the beautiful alley, and the Land Plot is meant to host the second construction stage of that development project.

The Land Plot already comprises a sports field and a children's playground, access roads with pavements, street lightening, as well as connections to all public utilities that were constructed for the first building of Imanta's Pearl project.