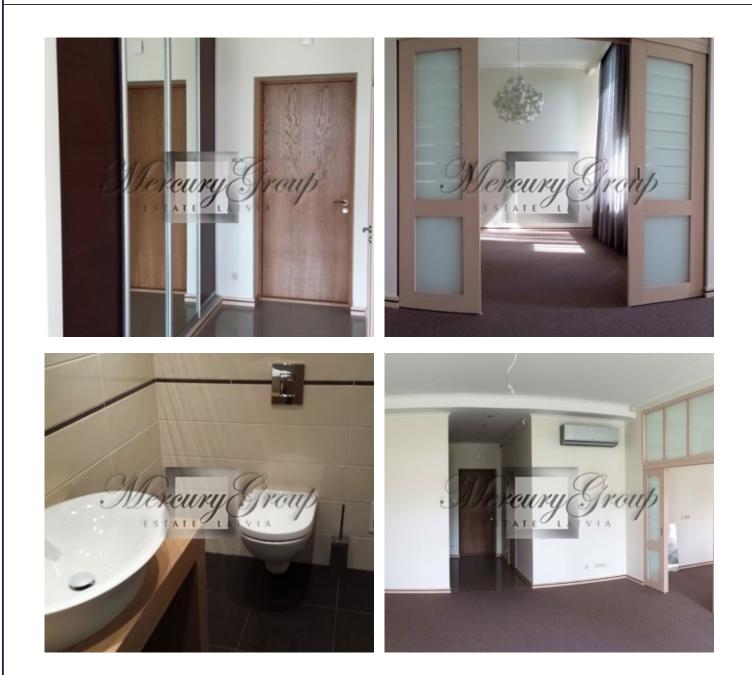

The apartment is located on the ground floor and consists of a spacious living room, two bedrooms and two bathrooms, kitchen could be separately or you can use this extra room as an office room. There is an exit directly to the courtyard from the living room, which is fenced with thujas. High ceilings and large windows make the premises spacious and bright. Air conditioners are installed for comfort in the hot summer season.