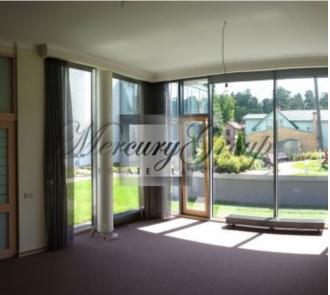

The apartment is located on the ground floor and consists of a spacious living room, two bedrooms and two bathrooms, kitchen could be separately or you can use this extra room as an office room. There is an exit directly to the courtyard from the living room, which is fenced with thujas. High ceilings and large windows make the premises spacious and bright. Air conditioners are installed for comfort in the hot summer season.