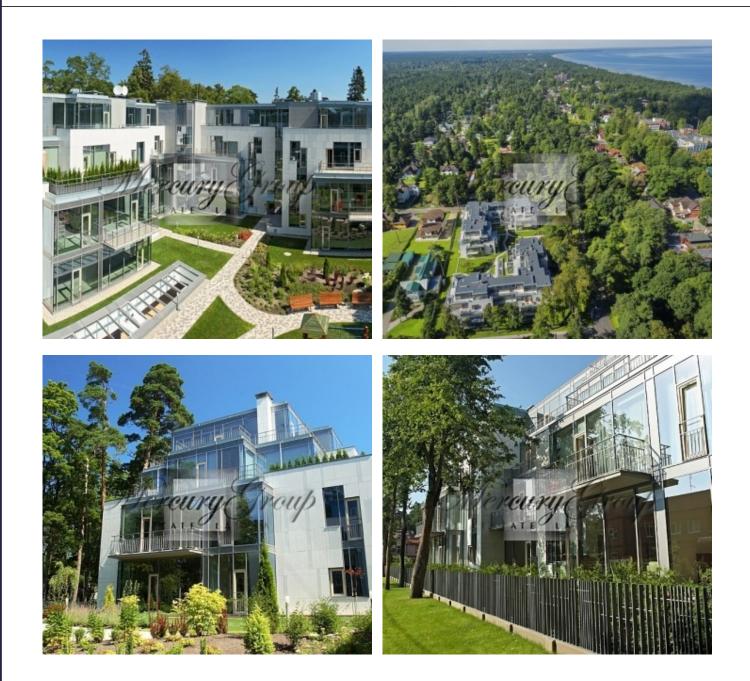

#### Description

We offer for sale a spacious apartment in the new project "Jurmala Residence".

The project is located in the quiet center of Jurmala, at a distance of 300 meters from the sandy beach surrounded by private houses. Within 50 meters from the project there is an amazing, evergreen pine forest. The distance to the Riga airport is 18 kilometers, to the center of Riga is 26 kilometers. Convenient transport connections - nearby are public transport stops and a railway station. Well-developed infrastructure, many hotels and sanatoriums offer they guests the most modern health and therapeutic SPA procedures, as well as gyms, swimming pools, tennis courts, etc. The territory of the complex is landscaped and fenced, there is a children's playground. Inside the building there is a Children's Sport club providing dance lessons and other activities.

The apartment is located on the ground floor and consists of a spacious living room, two bedrooms and two bathrooms, kitchen could be separately or you can use this extra room as an office room. There is an exit directly to the courtyard from the living room, which is fenced with thujas. High ceilings and large windows make the premises spacious and bright. Air conditioners are installed for comfort in the hot summer season.