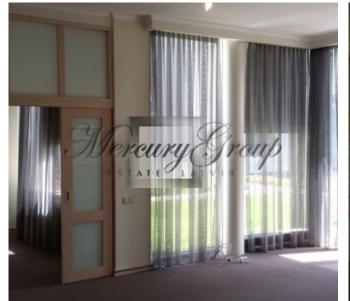

The apartment is located on the ground floor and consists of a spacious living room, two bedrooms and two bathrooms, kitchen could be separately or you can use this extra room as an office room. There is an exit directly to the courtyard from the living room, which is fenced with thujas. High ceilings and large windows make the premises spacious and bright. Air conditioners are installed for comfort in the hot summer season.