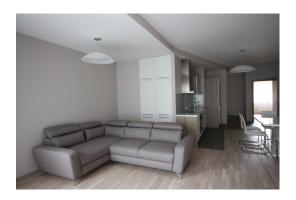

The apartment is offered for rent completely furnished. It consists of a spacious entrance hall with a window and built-in wardrobe, separate toilet, bathroom with shower, 2 bedrooms, dressing room, living room connected to the kitchen area with fully equipped kitchen and a balcony.