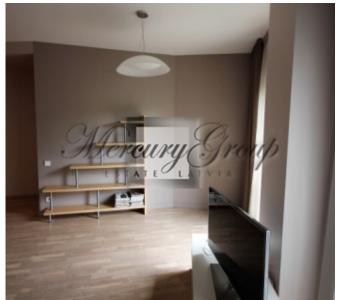

The apartment is offered for rent completely furnished. It consists of a spacious entrance hall with a window and built-in wardrobe, separate toilet, bathroom with shower, 2 bedrooms, dressing room, living room connected to the kitchen area with fully equipped kitchen and a balcony.