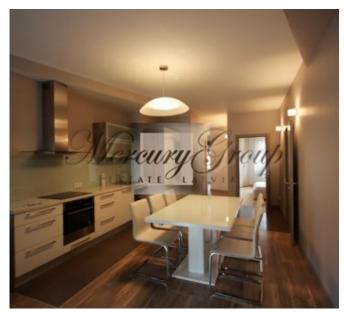

The apartment is offered for rent completely furnished. It consists of a spacious entrance hall with a window and built-in wardrobe, separate toilet, bathroom with shower, 2 bedrooms, dressing room, living room connected to the kitchen area with fully equipped kitchen and a balcony.