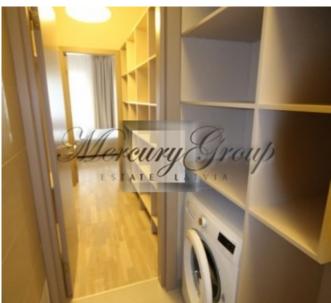

The apartment is offered for rent completely furnished. It consists of a spacious entrance hall with a window and built-in wardrobe, separate toilet, bathroom with shower, 2 bedrooms, dressing room, living room connected to the kitchen area with fully equipped kitchen and a balcony.