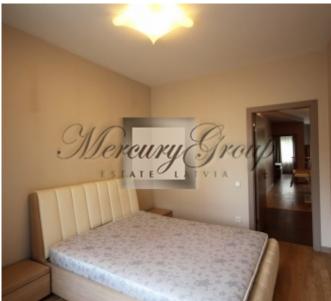

The apartment is offered for rent completely furnished. It consists of a spacious entrance hall with a window and built-in wardrobe, separate toilet, bathroom with shower, 2 bedrooms, dressing room, living room connected to the kitchen area with fully equipped kitchen and a balcony.