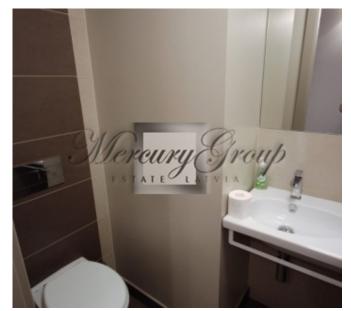

The apartment is offered for rent completely furnished. It consists of a spacious entrance hall with a window and built-in wardrobe, separate toilet, bathroom with shower, 2 bedrooms, dressing room, living room connected to the kitchen area with fully equipped kitchen and a balcony.