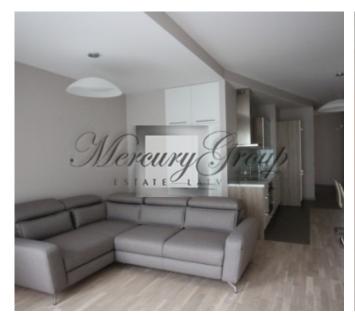

The apartment is offered for rent completely furnished. It consists of a spacious entrance hall with a window and built-in wardrobe, separate toilet, bathroom with shower, 2 bedrooms, dressing room, living room connected to the kitchen area with fully equipped kitchen and a balcony.