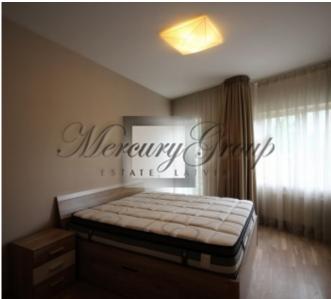

The apartment is offered for rent completely furnished. It consists of a spacious entrance hall with a window and built-in wardrobe, separate toilet, bathroom with shower, 2 bedrooms, dressing room, living room connected to the kitchen area with fully equipped kitchen and a balcony.