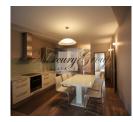

The apartment is offered for rent completely furnished. It consists of a spacious entrance hall with a window and built-in wardrobe, separate toilet, bathroom with shower, 2 bedrooms, dressing room, living room connected to the kitchen area with fully equipped kitchen and a balcony.