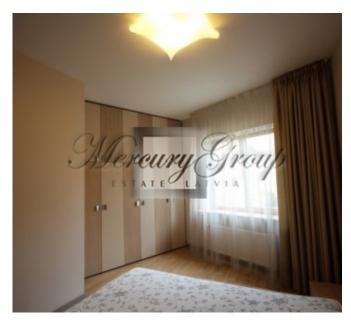

The apartment is offered for rent completely furnished. It consists of a spacious entrance hall with a window and built-in wardrobe, separate toilet, bathroom with shower, 2 bedrooms, dressing room, living room connected to the kitchen area with fully equipped kitchen and a balcony.