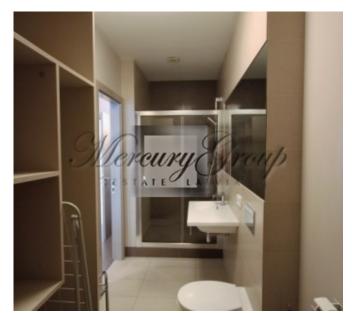

The apartment is offered for rent completely furnished. It consists of a spacious entrance hall with a window and built-in wardrobe, separate toilet, bathroom with shower, 2 bedrooms, dressing room, living room connected to the kitchen area with fully equipped kitchen and a balcony.