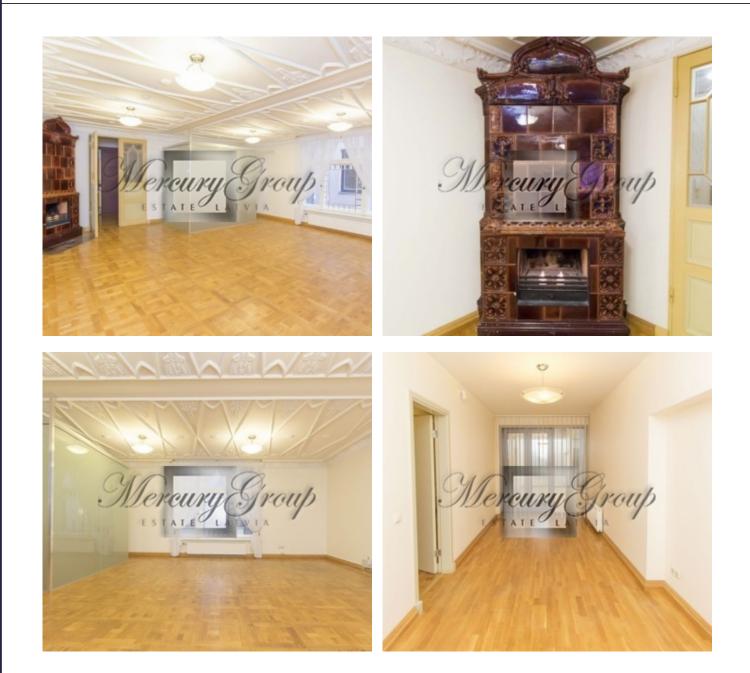

#### Description

The office is located in the new wing of Kalpaka Park Residence, which is built by transforming initial yard extension of the building. There are 2 office rooms, a spacious entrance corridor, fully equipped kitchen area, bathroom, built-in wardrobes, elegant fireplace, intrusion alarm system. The interior of the main office room is an outstanding monument of art, culture and history; it was made by a famous Riga art nouveau master Friedrich Scheffel in the beginning of the 20th century. The dominant feature of the room is the ornamentally rich figurative decor of the ceiling plafond. An elegant art nouveau tile stove, original three-piece window with cut glass and original parquet complement the interior.

# The total pay is EUR 955 + VAT a month + electricity payment.

KALPAKA PARK RESIDENCE at Kalpaka Blvd 7 is both an apartment house and an office building located in the so-called boulevard circle of Riga, which is characterized mainly by its art nouveau architecture. The building consists of two parts — the "old" building was designed by the well-known Latvian architect J. F. Baumanis in 1874-1879 in classic style. In 2004 reconstruction of the old building and construction of a new wing were completed. Today there are 34 apartments and offices for rent. A Concierge staff and variety of services are offered to ensure the comfort and well-being of our tanants.