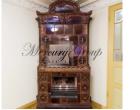

#### Description

The office is located in the new wing of Kalpaka Park Residence, which is built by transforming initial yard extension of the building. There are 2 office rooms, a spacious entrance corridor, fully equipped kitchen area, bathroom, built-in wardrobes, elegant fireplace, intrusion alarm system. The interior of the main office room is an outstanding monument of art, culture and history; it was made by a famous Riga art nouveau master Friedrich Scheffel in the beginning of the 20th century. The dominant feature of the room is the ornamentally rich figurative decor of the ceiling plafond. An elegant art nouveau tile stove, original three-piece window with cut glass and original parquet complement the interior.