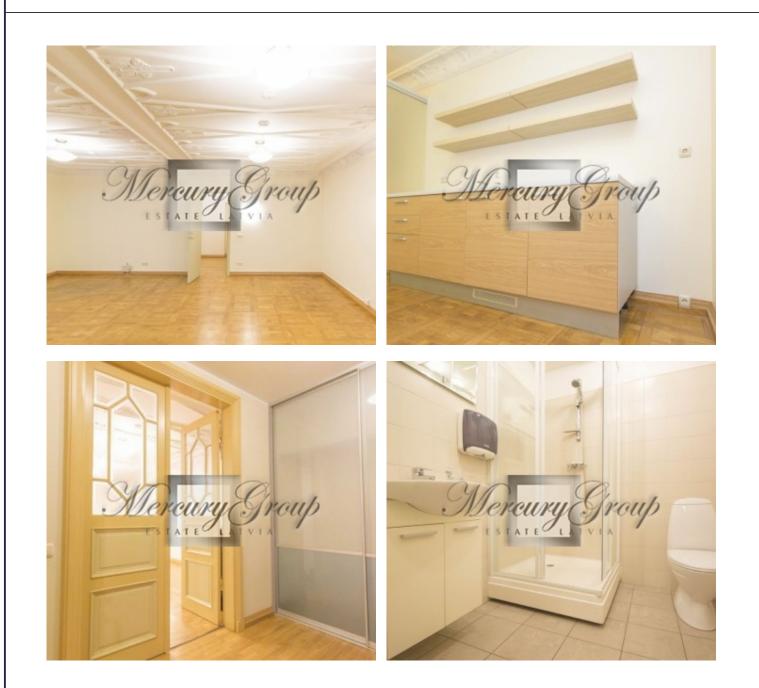

#### Description

The office is located in the new wing of Kalpaka Park Residence, which is built by transforming initial yard extension of the building. There are 2 office rooms, a spacious entrance corridor, fully equipped kitchen area, bathroom, built-in wardrobes, elegant fireplace, intrusion alarm system. The interior of the main office room is an outstanding monument of art, culture and history; it was made by a famous Riga art nouveau master Friedrich Scheffel in the beginning of the 20th century. The dominant feature of the room is the ornamentally rich figurative decor of the ceiling plafond. An elegant art nouveau tile stove, original three-piece window with cut glass and original parquet complement the interior.