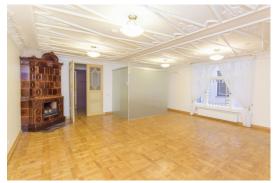

#### Description

The office is located in the new wing of Kalpaka Park Residence, which is built by transforming initial yard extension of the building. There are 2 office rooms, a spacious entrance corridor, fully equipped kitchen area, bathroom, built-in wardrobes, elegant fireplace, intrusion alarm system. The interior of the main office room is an outstanding monument of art, culture and history; it was made by a famous Riga art nouveau master Friedrich Scheffel in the beginning of the 20th century. The dominant feature of the room is the ornamentally rich figurative decor of the ceiling plafond. An elegant art nouveau tile stove, original three-piece window with cut glass and original parquet complement the interior.

# The total pay is EUR 955 + VAT a month + electricity payment.

KALPAKA PARK RESIDENCE at Kalpaka Blvd 7 is both an apartment house and an office building located in the so-called boulevard circle of Riga, which is characterized mainly by its art nouveau architecture. The building consists of two parts — the "old" building was designed by the well-known Latvian architect J. F. Baumanis in 1874-1879 in classic style. In 2004 reconstruction of the old building and construction of a new wing were completed. Today there are 34 apartments and offices for rent. A Concierge staff and variety of services are offered to ensure the comfort and well-being of our tanants.