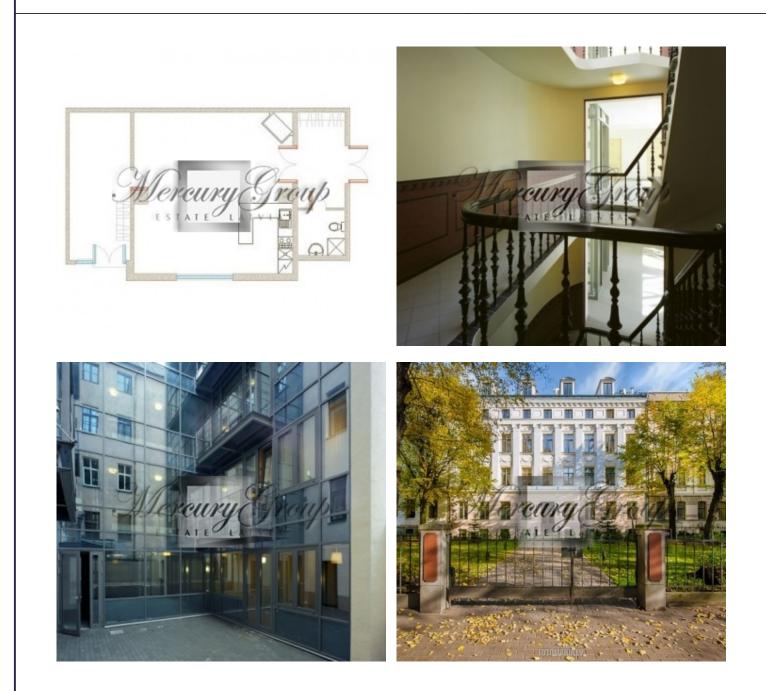

#### Description

The office is located in the new wing of Kalpaka Park Residence, which is built by transforming initial yard extension of the building. There are 2 office rooms, a spacious entrance corridor, fully equipped kitchen area, bathroom, built-in wardrobes, elegant fireplace, intrusion alarm system. The interior of the main office room is an outstanding monument of art, culture and history; it was made by a famous Riga art nouveau master Friedrich Scheffel in the beginning of the 20th century. The dominant feature of the room is the ornamentally rich figurative decor of the ceiling plafond. An elegant art nouveau tile stove, original three-piece window with cut glass and original parquet complement the interior.

# The total pay is EUR 955 + VAT a month + electricity payment.

KALPAKA PARK RESIDENCE at Kalpaka Blvd 7 is both an apartment house and an office building located in the so-called boulevard circle of Riga, which is characterized mainly by its art nouveau architecture. The building consists of two parts — the "old" building was designed by the well-known Latvian architect J. F. Baumanis in 1874-1879 in classic style. In 2004 reconstruction of the old building and construction of a new wing were completed. Today there are 34 apartments and offices for rent. A Concierge staff and variety of services are offered to ensure the comfort and well-being of our tanants.