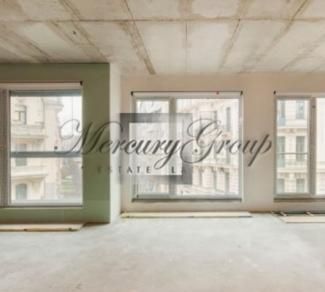

The apartment is very bright and spacious, four bedrooms and a large living room combined with the kitchen. The apartment has three bathrooms. High ceilings, windows in the floor.

From the windows of bedrooms a nice view on the well-tended courtyard and on the street Alberta, one of the most historic streets, almost a museum in the open air a sample of Riga Art Nouveau.

### The apartment is offered with white finishing.

We have access to all available apartments for sale in this project.

Please contact us for checking the sales status, requesting further detailed information, get floor plans, scheduling viewings, negotiating offers, prices etc.