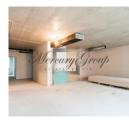

The apartment is very bright and spacious, four bedrooms and a large living room combined with the kitchen. The apartment has three bathrooms. High ceilings, windows in the floor.

From the windows of bedrooms a nice view on the well-tended courtyard and on the street Alberta, one of the most historic streets, almost a museum in the open air a sample of Riga Art Nouveau.

### The apartment is offered with white finishing.

We have access to all available apartments for sale in this project.

Please contact us for checking the sales status, requesting further detailed information, get floor plans, scheduling viewings, negotiating offers, prices etc.