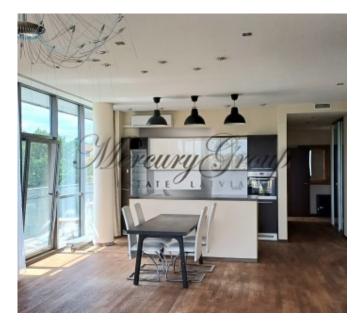

### **Description**

Apartment with large panoramic windows with stunning views of the city, a large balcony. Fireplace, nice to sit in front of fire the long winter evenings.

Very convenient layout - spacious living room connected with kitchen, 3 spacious bedrooms, 2 bathrooms - one with a large bathtub, and the other - with a modern shower, closet and pantry.

Very convenient layout - spacious living room connected with kitchen, 3 spacious bedrooms, 2 bathrooms - one with a large bathtub, and the other - with a modern shower, closet and pantry.

The apartment has a fully equipped kitchen, a lot of built-in cabinets. Have underground parking.