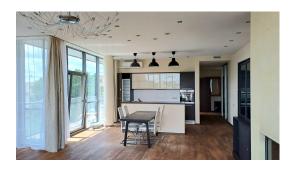

### **Description**

Apartment with large panoramic windows with stunning views of the city, a large balcony. Fireplace, nice to sit in front of fire the long winter evenings.

Very convenient layout - spacious living room connected with kitchen, 3 spacious bedrooms, 2 bathrooms - one with a large bathtub, and the other - with a modern shower, closet and pantry.

Very convenient layout - spacious living room connected with kitchen, 3 spacious bedrooms, 2 bathrooms - one with a large bathtub, and the other - with a modern shower, closet and pantry.

The apartment has a fully equipped kitchen, a lot of built-in cabinets. Have underground parking.