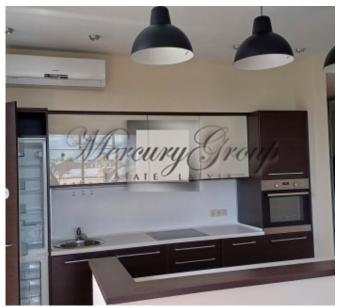

Very convenient layout - spacious living room connected with kitchen, 3 spacious bedrooms, 2 bathrooms - one with a large bathtub, and the other - with a modern shower, closet and pantry.

The apartment has a fully equipped kitchen, a lot of built-in cabinets. Have underground parking.