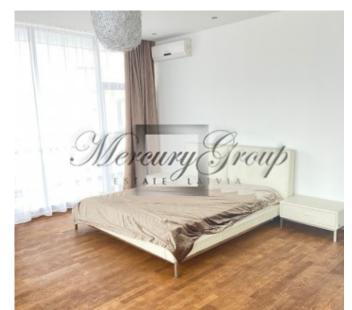

### **Description**

Apartment with large panoramic windows with stunning views of the city, a large balcony. Fireplace, nice to sit in front of fire the long winter evenings.

Very convenient layout - spacious living room connected with kitchen, 3 spacious bedrooms, 2 bathrooms - one with a large bathtub, and the other - with a modern shower, closet and pantry.

Very convenient layout - spacious living room connected with kitchen, 3 spacious bedrooms, 2 bathrooms - one with a large bathtub, and the other - with a modern shower, closet and pantry.

The apartment has a fully equipped kitchen, a lot of built-in cabinets. Have underground parking.