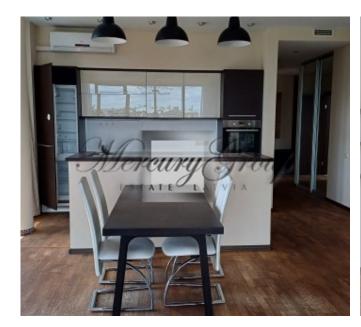

Very convenient layout - spacious living room connected with kitchen, 3 spacious bedrooms, 2 bathrooms - one with a large bathtub, and the other - with a modern shower, closet and pantry.

The apartment has a fully equipped kitchen, a lot of built-in cabinets. Have underground parking.