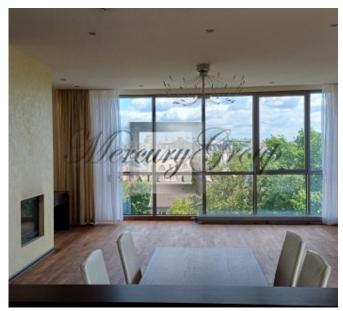

### **Description**

Apartment with large panoramic windows with stunning views of the city, a large balcony. Fireplace, nice to sit in front of fire the long winter evenings.

Very convenient layout - spacious living room connected with kitchen, 3 spacious bedrooms, 2 bathrooms - one with a large bathtub, and the other - with a modern shower, closet and pantry.