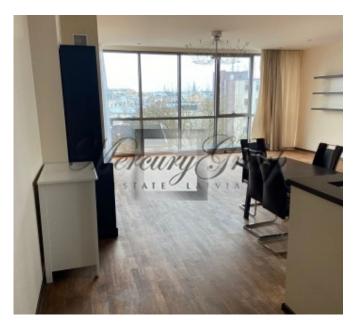

### **Description**

Apartment with large panoramic windows with stunning views of the city, a large balcony. Fireplace, nice to sit in front of fire the long winter evenings.

Very convenient layout - spacious living room connected with kitchen, 3 spacious bedrooms, 2 bathrooms - one with a large bathtub, and the other - with a modern shower, closet and pantry.

Very convenient layout - spacious living room connected with kitchen, 3 spacious bedrooms, 2 bathrooms - one with a large bathtub, and the other - with a modern shower, closet and pantry.

The apartment has a fully equipped kitchen, a lot of built-in cabinets. Have underground parking.

Beautiful and bright apartment in a new exclusive building in the center of Riga, in the prestigious area of parks and embassies.