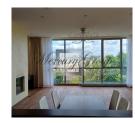

### **Description**

Apartment with large panoramic windows with stunning views of the city, a large balcony. Fireplace, nice to sit in front of fire the long winter evenings.

Very convenient layout - spacious living room connected with kitchen, 3 spacious bedrooms, 2 bathrooms - one with a large bathtub, and the other - with a modern shower, closet and pantry.

Beautiful and bright apartment in a new exclusive building in the center of Riga, in the prestigious area of parks and embassies.