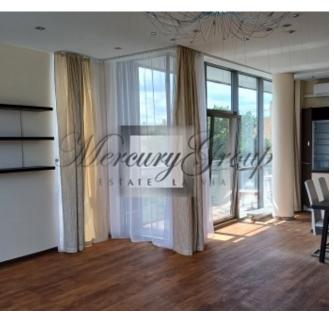

### **Description**

Apartment with large panoramic windows with stunning views of the city, a large balcony. Fireplace, nice to sit in front of fire the long winter evenings.

Very convenient layout - spacious living room connected with kitchen, 3 spacious bedrooms, 2 bathrooms - one with a large bathtub, and the other - with a modern shower, closet and pantry.

Very convenient layout - spacious living room connected with kitchen, 3 spacious bedrooms, 2 bathrooms - one with a large bathtub, and the other - with a modern shower, closet and pantry.

The apartment has a fully equipped kitchen, a lot of built-in cabinets. Have underground parking.