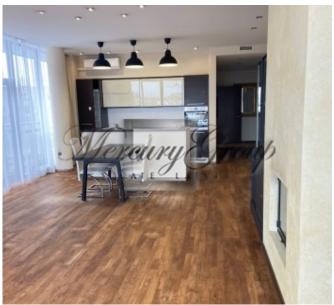

Very convenient layout - spacious living room connected with kitchen, 3 spacious bedrooms, 2 bathrooms - one with a large bathtub, and the other - with a modern shower, closet and pantry.

The apartment has a fully equipped kitchen, a lot of built-in cabinets. Have underground parking.