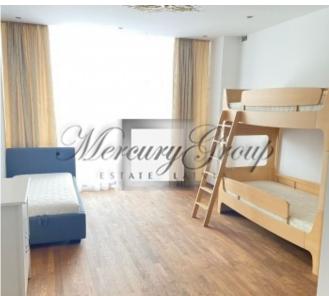

### **Description**

Apartment with large panoramic windows with stunning views of the city, a large balcony. Fireplace, nice to sit in front of fire the long winter evenings.

Very convenient layout - spacious living room connected with kitchen, 3 spacious bedrooms, 2 bathrooms - one with a large bathtub, and the other - with a modern shower, closet and pantry.

Very convenient layout - spacious living room connected with kitchen, 3 spacious bedrooms, 2 bathrooms - one with a large bathtub, and the other - with a modern shower, closet and pantry.

The apartment has a fully equipped kitchen, a lot of built-in cabinets. Have underground parking.