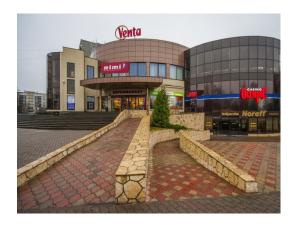

## **Description**

Commercial premises/Shopping Mall of 4750 sqm. is offered for sale.

Land plot - 5205 sqm.

The property consists of three-storey building, equipped with service elevators and moving staircase.

Independent heating system, all city communications.

There are a long-term lease agreement with first floor tenants: RIMI, Drogas, SMP bank, Olympic Casino.

The property is situated in Riga, Zolitude (Latvia). Great location: Jurmala in 10 minutes drive away. The center of Riga in 15 minutes driving distance. Riga International Airport located in 5 minutes driving distance. A quiet green area of Riga, next to all the necessary infrastructure: bus, supermarkets, pharmacies and sports club.