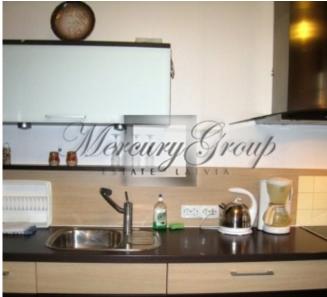

The house has an elavator and closed, clean staircase.

Cozy apartment, it has a studio living room connected to the kitchen area and one separate bedroom and bathroom.