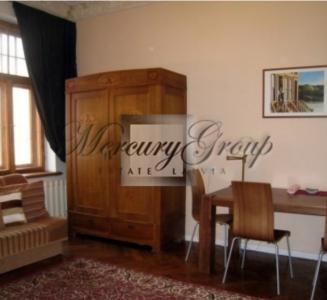

The house has an elavator and closed, clean staircase.

Cozy apartment, it has a studio living room connected to the kitchen area and one separate bedroom and bathroom.