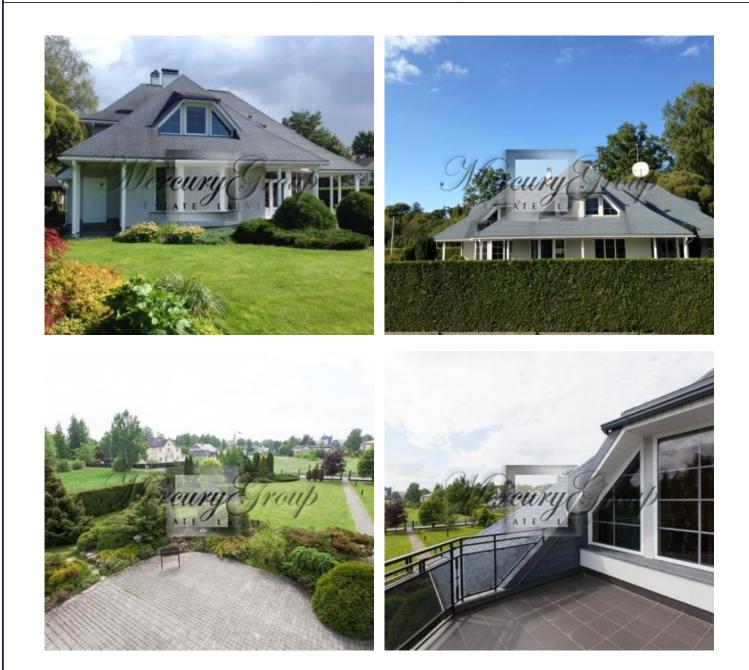

# Description

Wonderful private house in Jurmala for sale! Located in just 250 m from the seaside.

The house is situated the quiet, exquisite private villa and residential area of the greatest resort city of the Baltic States, in Jūrmala, which is not crowded by tourists and daily rush. The exclusively constructed housing estate melting into the nature around creates a special aura for walks in the quiet and peaceful evenings. And yet, within a close distance you can find open-air concert-hall "Dzintari" and the main pedestrian promenade in Jūrmala – the Jomas Street. The essence of the project is the closeness of sea. Only 100 metres wide zone of dunes separates the beach apartments from the sea rustles, never-ending movement of waves, velvet white-sand beach and wind caress from the sea. Everything is possible here – walks together with your pet, jogging in the mornings along the coast, pleasant recreation in the sand, rides on a bicycle on the paved pathways, meditation in links glinting in the sunlight.

Spacious green territory - 2454 m2.

The house has convenient layout. On the first floor: entrance hall, big living room with a fireplace and exit to the garden, kitchen with dining area, sauna, guest bathroom and garage for 2 cars. On the second floor - 4 bedrooms, study, 2 bathrooms. Selling price included all installed appliances and furniture. All communications available - gas, water, municipal sewage system, electricity.