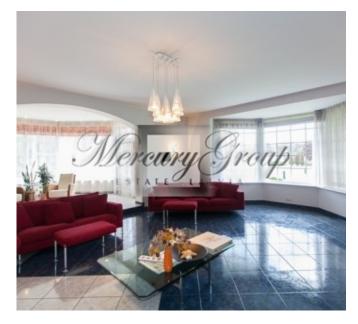

Spacious green territory - 2454 m2.

The house has convenient layout. On the first floor: entrance hall, big living room with a fireplace and exit to the garden, kitchen with dining area, sauna, guest bathroom and garage for 2 cars. On the second floor - 4 bedrooms, study, 2 bathrooms. Selling price included all installed appliances and furniture. All communications available - gas, water, municipal sewage system, electricity.