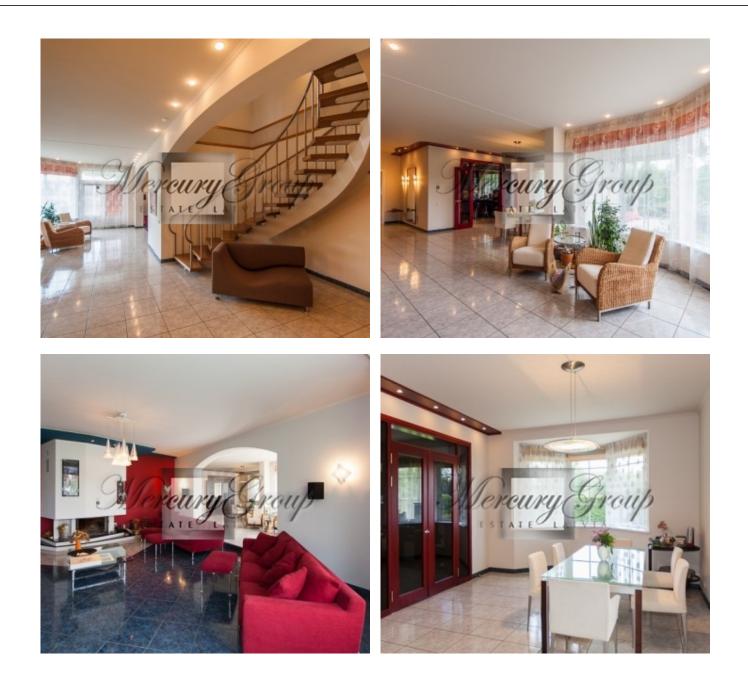

Spacious green territory - 2454 m2.

The house has convenient layout. On the first floor: entrance hall, big living room with a fireplace and exit to the garden, kitchen with dining area, sauna, guest bathroom and garage for 2 cars. On the second floor - 4 bedrooms, study, 2 bathrooms. Selling price included all installed appliances and furniture. All communications available - gas, water, municipal sewage system, electricity.