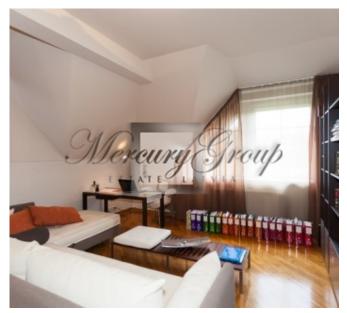

Spacious green territory - 2454 m2.

The house has convenient layout. On the first floor: entrance hall, big living room with a fireplace and exit to the garden, kitchen with dining area, sauna, guest bathroom and garage for 2 cars. On the second floor - 4 bedrooms, study, 2 bathrooms. Selling price included all installed appliances and furniture. All communications available - gas, water, municipal sewage system, electricity.