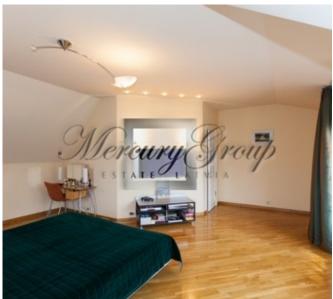

Spacious green territory - 2454 m2.

The house has convenient layout. On the first floor: entrance hall, big living room with a fireplace and exit to the garden, kitchen with dining area, sauna, guest bathroom and garage for 2 cars. On the second floor - 4 bedrooms, study, 2 bathrooms. Selling price included all installed appliances and furniture. All communications available - gas, water, municipal sewage system, electricity.