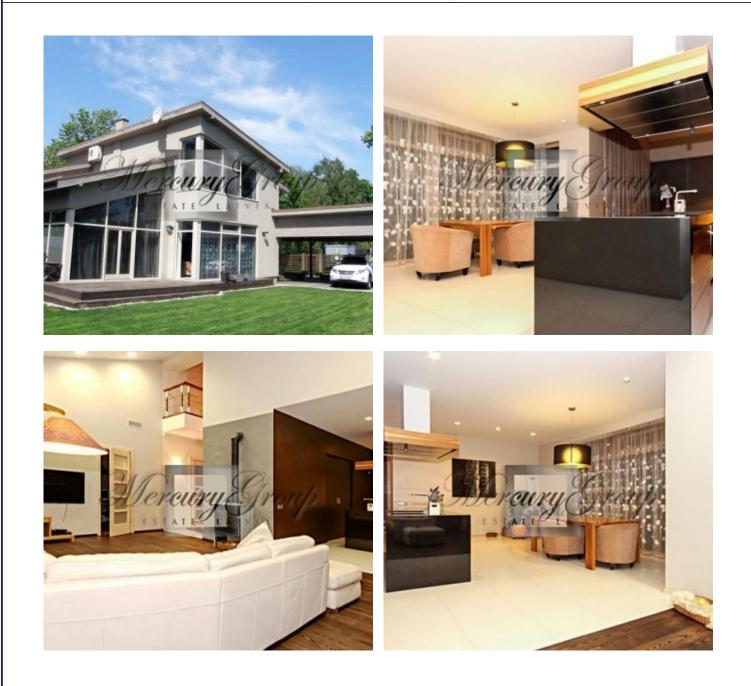

ID code: 6176 Location: Riga district / Marupe district / Marupe / Sipeles Private houses Type: Rooms: 5 Floor: -/2 260.00 m<sup>2</sup> Size: 1243.00 m<sup>2</sup> Land area: Heating: gas Year built: 2007 Water: city Internet: Yes TV: Yes Parking: Yes Yes Alarm system: Intercom: Yes Terrace/Balcony: Yes Price: To buy: 390 000 EUR

## Description

For sale spacious house (total area 260 m2) in Marupe, with a large and beautiful area (the area of land - 1243m2). Very convenient and favorable location of the house. The house is located just 3 minutes drive from Mārupe Secondary School, 7 minutes from the kindergarten, 50 meters from public transport.

High-quality materials were used in construction. Exterior finish - YTONG blocks and all interior brick walls, wooden windows, oak parquet. The whole house is equipped with a ventilation system, bedrooms have the optional climate control. Plumbing: Villeroy & Boch, Duravit, Hansgrohe, Philippe Starck sanitary ware. The kitchen is made by special order. Many built-in closets on all floors of the house.

Layout of the house:

1st floor: spacious kitchen + dining room with fireplace, bathroom, utility room, boiler room, living room (built-in floor radiators), wardrobe, study room.

2nd floor has 3 bedrooms, two of them are children's rooms with private bathroom (tiles, floor heating), the master bedroom with separate dressing room and a spacious bathroom. The house is fully furnished.

The road to the house is asphalted. Elegant garden (fruit trees, berry bushes, blueberries, black currants, gooseberries, ornamental plants), landscaped patio, carport for two cars, precinct.

Alina Merca Rental and Sales Associate GSM: + 37129642499, E-mail: alina@mgroup.lv