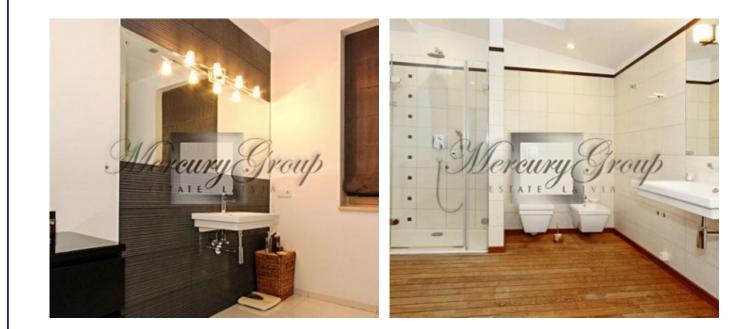

High-quality materials were used in construction. Exterior finish - YTONG blocks and all interior brick walls, wooden windows, oak parquet. The whole house is equipped with a ventilation system, bedrooms have the optional climate control. Plumbing: Villeroy & Boch, Duravit, Hansgrohe, Philippe Starck sanitary ware. The kitchen is made by special order. Many built-in closets on all floors of the house.

Layout of the house:

1st floor: spacious kitchen + dining room with fireplace, bathroom, utility room, boiler room, living room (built-in floor radiators), wardrobe, study room.

2nd floor has 3 bedrooms, two of them are children's rooms with private bathroom (tiles, floor heating), the master bedroom with separate dressing room and a spacious bathroom. The house is fully furnished.