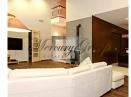

Layout of the house:

1st floor: spacious kitchen + dining room with fireplace, bathroom, utility room, boiler room, living room (built-in floor radiators), wardrobe, study room.

2nd floor has 3 bedrooms, two of them are children's rooms with private bathroom (tiles, floor heating), the master bedroom with separate dressing room and a spacious bathroom. The house is fully furnished.