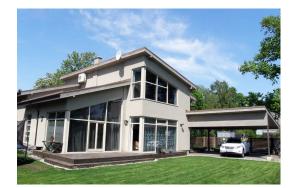

ID code: 6176 Location: Riga district / Marupe district / Marupe / Sipeles Private houses Type: Rooms: 5 Floor: -/2 260.00 m<sup>2</sup> Size: 1243.00 m<sup>2</sup> Land area: Heating: gas Year built: 2007 Water: city Internet: Yes TV: Yes Parking: Yes Yes Alarm system: Intercom: Yes Terrace/Balcony: Yes Price: To buy: 390 000 EUR

## Description

For sale spacious house (total area 260 m2) in Marupe, with a large and beautiful area (the area of land - 1243m2). Very convenient and favorable location of the house. The house is located just 3 minutes drive from Mārupe Secondary School, 7 minutes from the kindergarten, 50 meters from public transport.

The road to the house is asphalted. Elegant garden (fruit trees, berry bushes, blueberries, black currants, gooseberries, ornamental plants), landscaped patio, carport for two cars, precinct.

Alina Merca Rental and Sales Associate GSM: + 37129642499, E-mail: alina@mgroup.lv