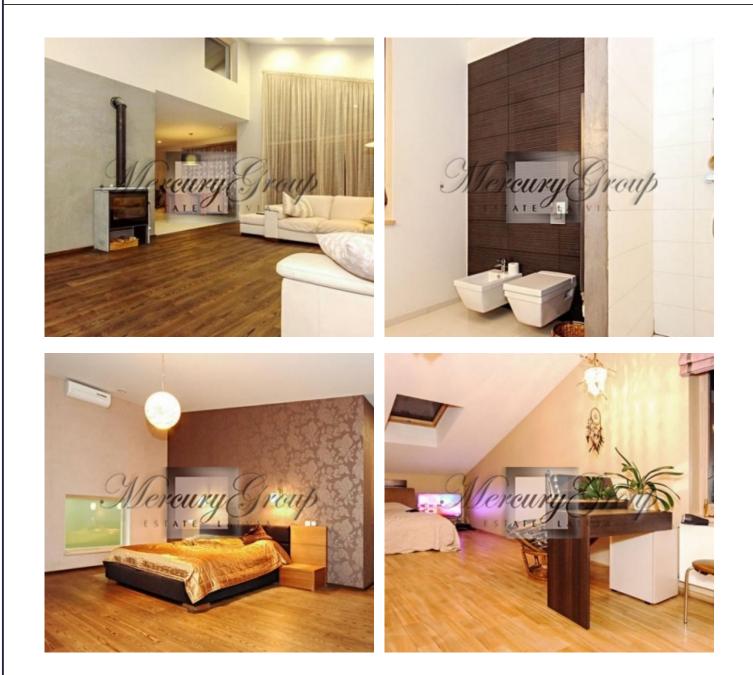

## Description

For sale spacious house (total area 260 m2) in Marupe, with a large and beautiful area (the area of land - 1243m2). Very convenient and favorable location of the house. The house is located just 3 minutes drive from Mārupe Secondary School, 7 minutes from the kindergarten, 50 meters from public transport.

High-quality materials were used in construction. Exterior finish - YTONG blocks and all interior brick walls, wooden windows, oak parquet. The whole house is equipped with a ventilation system, bedrooms have the optional climate control. Plumbing: Villeroy & Boch, Duravit, Hansgrohe, Philippe Starck sanitary ware. The kitchen is made by special order. Many built-in closets on all floors of the house.

Layout of the house:

1st floor: spacious kitchen + dining room with fireplace, bathroom, utility room, boiler room, living room (built-in floor radiators), wardrobe, study room.

2nd floor has 3 bedrooms, two of them are children's rooms with private bathroom (tiles, floor heating), the master bedroom with separate dressing room and a spacious bathroom. The house is fully furnished.