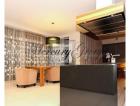

High-quality materials were used in construction. Exterior finish - YTONG blocks and all interior brick walls, wooden windows, oak parquet. The whole house is equipped with a ventilation system, bedrooms have the optional climate control. Plumbing: Villeroy & Boch, Duravit, Hansgrohe, Philippe Starck sanitary ware. The kitchen is made by special order. Many built-in closets on all floors of the house.

Layout of the house:

1st floor: spacious kitchen + dining room with fireplace, bathroom, utility room, boiler room, living room (built-in floor radiators), wardrobe, study room.

2nd floor has 3 bedrooms, two of them are children's rooms with private bathroom (tiles, floor heating), the master bedroom with separate dressing room and a spacious bathroom. The house is fully furnished.