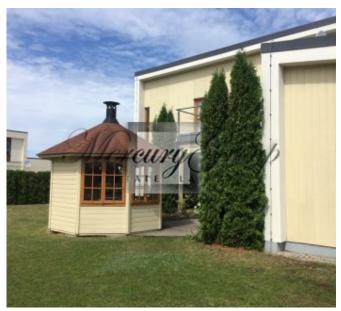

#### **Description**

We offer for rent big house in Saliena district. The house is partly furnished.

1st floor - living room+ kitchen + dining area, bathroom, guest room.

2nd floor- 3 separate bedrooms, bathroom.

Garage for 2 cars and barbecue zone.

ISL, kindergarden, shops, swimming pool, stadium, music school, kids playgrounds, parks and bus stops are within walking distance from the house.