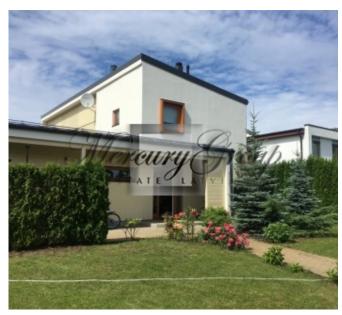

Location: Riga district / Pinki / Silaraju

Type: Private houses
House type: Detached house

Rooms: **5** Floor: **-/2** 

Size: **207.80 m²** Land area: **1000.00 m²** 

Internet: Yes TV: Yes Parking: Yes Alarm system: Yes Terrace/Balcony: Yes