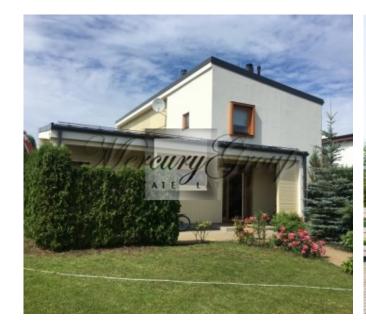

Location: Riga district / Pinki / Silaraju

Type: Private houses
House type: Detached house

Rooms: **5** Floor: **-/2** 

Size: **207.80 m²** Land area: **1000.00 m²** 

Internet: Yes TV: Yes Parking: Yes Alarm system: Yes Terrace/Balcony: Yes

#### **Description**

We offer for rent big house in Saliena district. The house is partly furnished.

1st floor - living room+ kitchen + dining area, bathroom, guest room.

2nd floor- 3 separate bedrooms, bathroom.

Garage for 2 cars and barbecue zone.

ISL, kindergarden, shops, swimming pool, stadium, music school, kids playgrounds, parks and bus stops are within walking distance from the house.