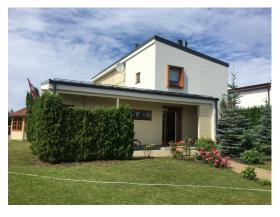

Location: Riga district / Pinki / Silaraju

Type: Private houses
House type: Detached house

Rooms: **5** Floor: **-/2** 

Size: **207.80 m²** Land area: **1000.00 m²** 

Internet: Yes TV: Yes Parking: Yes Alarm system: Yes Terrace/Balcony: Yes

#### **Description**

We offer for rent big house in Saliena district. The house is partly furnished.

1st floor - living room+ kitchen + dining area, bathroom, guest room.

2nd floor- 3 separate bedrooms, bathroom.

Garage for 2 cars and barbecue zone.

ISL, kindergarden, shops, swimming pool, stadium, music school, kids playgrounds, parks and bus stops are within walking distance from the house.