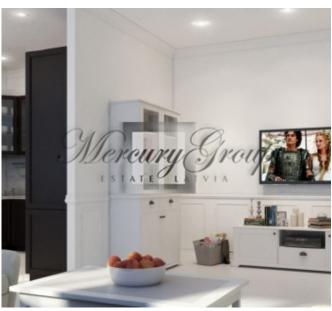

This offer contains the information about the 3-room apartment on the 1st floor.

The apartment consists of 2 bedrooms (14.4m2 and 16m2), bathroom and WC, a large recreation area, which includes: entrance hall / living / dining / kitchen (46,40m2). A large walk-in wardrobe (6.70m2) and a spacious balcony (9.00m2).

All apartments are equipped with the necessary kitchen, appliances and furniture. Each one prepared a set of bed linen and accessories, dishes and cutlery.

The cost of short-term rental includes:

- -Accommodation;
- -A parking place;
- -Using rooms and common areas, specifically designed for joint pastime of residents and visitors of the Club House (hall and covered veranda on the 1st floor, open terrace on the roof);
- -Cleaning Of apartments one (1) once a week;
- -Change Of linen and towels one (1) once a week;
- -Konserzh Service;
- -Club Card discounts and other preferences as the club members tenants.