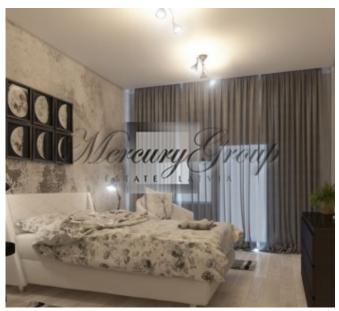

This offer contains the information about the 3-room apartment on the 1st floor.

The apartment consists of 2 bedrooms (14.4m2 and 16m2), bathroom and WC, a large recreation area, which includes: entrance hall / living / dining / kitchen (46,40m2). A large walk-in wardrobe (6.70m2) and a spacious balcony (9.00m2).