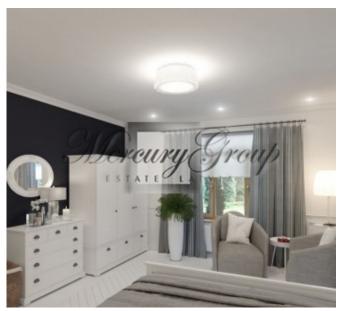

This offer contains the information about the 3-room apartment on the 1st floor.

The apartment consists of 2 bedrooms (14.4m2 and 16m2), bathroom and WC, a large recreation area, which includes: entrance hall / living / dining / kitchen (46,40m2). A large walk-in wardrobe (6.70m2) and a spacious balcony (9.00m2).