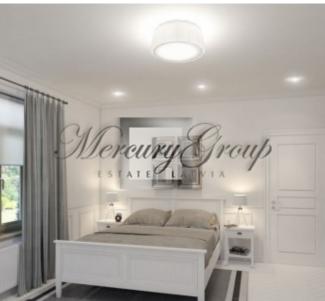

This offer contains the information about the 3-room apartment on the 1st floor.

The apartment consists of 2 bedrooms (14.4m2 and 16m2), bathroom and WC, a large recreation area, which includes: entrance hall / living / dining / kitchen (46,40m2). A large walk-in wardrobe (6.70m2) and a spacious balcony (9.00m2).