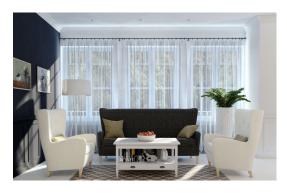

This offer contains the information about the 3-room apartment on the 1st floor.

The apartment consists of 2 bedrooms (14.4m2 and 16m2), bathroom and WC, a large recreation area, which includes: entrance hall / living / dining / kitchen (46,40m2). A large walk-in wardrobe (6.70m2) and a spacious balcony (9.00m2).

All apartments are equipped with the necessary kitchen, appliances and furniture. Each one prepared a set of bed linen and accessories, dishes and cutlery.

The cost of short-term rental includes:

- -Accommodation;
- -A parking place;
- -Using rooms and common areas, specifically designed for joint pastime of residents and visitors of the Club House (hall and covered veranda on the 1st floor, open terrace on the roof);
- -Cleaning Of apartments one (1) once a week;
- -Change Of linen and towels one (1) once a week;
- -Konserzh Service;
- -Club Card discounts and other preferences as the club members tenants.