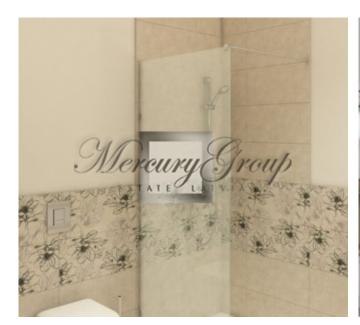

This offer contains the information about the 3-room apartment on the 1st floor.

The apartment consists of 2 bedrooms (14.4m2 and 16m2), bathroom and WC, a large recreation area, which includes: entrance hall / living / dining / kitchen (46,40m2). A large walk-in wardrobe (6.70m2) and a spacious balcony (9.00m2).