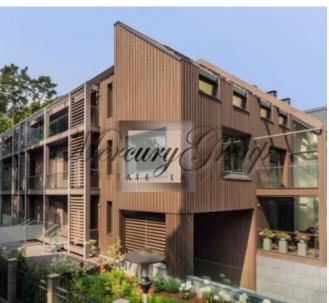

#### **Description**

We offer for rent apartments in the new club house OSOBNYAK. From the first to the third floor there are 25 apartments. The inner area of the apartments ranges from 55 to 120 square meters. Number of living rooms - from 1 to 4. Most of the apartments (except located in the historical part of the building), a balcony, and on the 1st floor of the apartments have additionally arranged a summer terrace.

This offer contains the information about the 3-room apartment on the 1st floor.

The apartment consists of 2 bedrooms (14.4m2 and 16m2), bathroom and WC, a large recreation area, which includes: entrance hall / living / dining / kitchen (46,40m2). A large walk-in wardrobe (6.70m2) and a spacious balcony (9.00m2).