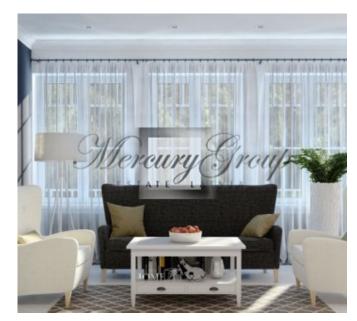

This offer contains the information about the 3-room apartment on the 1st floor.

The apartment consists of 2 bedrooms (14.4m2 and 16m2), bathroom and WC, a large recreation area, which includes: entrance hall / living / dining / kitchen (46,40m2). A large walk-in wardrobe (6.70m2) and a spacious balcony (9.00m2).

All apartments are equipped with the necessary kitchen, appliances and furniture. Each one prepared a set of bed linen and accessories, dishes and cutlery.

The cost of short-term rental includes:

- -Accommodation;
- -A parking place;
- -Using rooms and common areas, specifically designed for joint pastime of residents and visitors of the Club House (hall and covered veranda on the 1st floor, open terrace on the roof);
- -Cleaning Of apartments one (1) once a week;
- -Change Of linen and towels one (1) once a week;
- -Konserzh Service;
- -Club Card discounts and other preferences as the club members tenants.