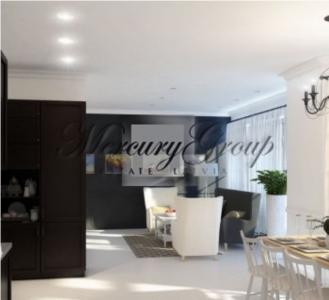

This offer contains the information about the 3-room apartment on the 1st floor.

The apartment consists of 2 bedrooms (14.4m2 and 16m2), bathroom and WC, a large recreation area, which includes: entrance hall / living / dining / kitchen (46,40m2). A large walk-in wardrobe (6.70m2) and a spacious balcony (9.00m2).

All apartments are equipped with the necessary kitchen, appliances and furniture. Each one prepared a set of bed linen and accessories, dishes and cutlery.

The cost of short-term rental includes:

- -Accommodation;
- -A parking place;
- -Using rooms and common areas, specifically designed for joint pastime of residents and visitors of the Club House (hall and covered veranda on the 1st floor, open terrace on the roof);
- -Cleaning Of apartments one (1) once a week;
- -Change Of linen and towels one (1) once a week;
- -Konserzh Service;
- -Club Card discounts and other preferences as the club members tenants.