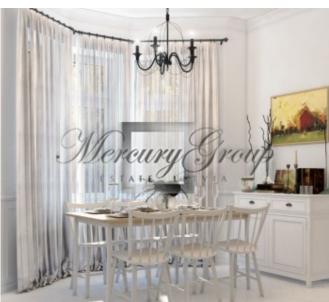

This offer contains the information about the 3-room apartment on the 1st floor.

The apartment consists of 2 bedrooms (14.4m2 and 16m2), bathroom and WC, a large recreation area, which includes: entrance hall / living / dining / kitchen (46,40m2). A large walk-in wardrobe (6.70m2) and a spacious balcony (9.00m2).

All apartments are equipped with the necessary kitchen, appliances and furniture. Each one prepared a set of bed linen and accessories, dishes and cutlery.

The cost of short-term rental includes:

- -Accommodation;
- -A parking place;
- -Using rooms and common areas, specifically designed for joint pastime of residents and visitors of the Club House (hall and covered veranda on the 1st floor, open terrace on the roof);
- -Cleaning Of apartments one (1) once a week;
- -Change Of linen and towels one (1) once a week;
- -Konserzh Service;
- -Club Card discounts and other preferences as the club members tenants.