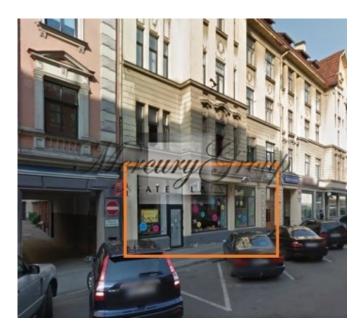

## **Description**

Commercial premises located on Dzirnavu street, between Kr.Barona and Terbatas streets, active Riga center. Nearby: shops, restaurants, new project Centrus, shopping center Galleria Riga, school Nr.40.

The premises have 2 floors. 1st floor - 100 m2 and basement floor 39 m2. 3 big facade windows, central heating, alarm system.