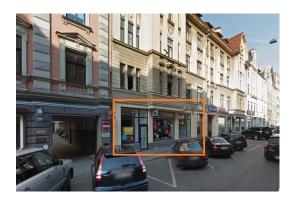

## **Description**

Commercial premises located on Dzirnavu street, between Kr.Barona and Terbatas streets, active Riga center. Nearby: shops, restaurants, new project Centrus, shopping center Galleria Riga, school Nr.40.

The premises have 2 floors. 1st floor - 100 m2 and basement floor 39 m2. 3 big facade windows, central heating, alarm system.