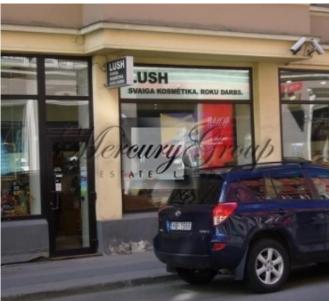

## **Description**

Commercial premises located on Dzirnavu street, between Kr.Barona and Terbatas streets, active Riga center. Nearby: shops, restaurants, new project Centrus, shopping center Galleria Riga, school Nr.40.

The premises have 2 floors. 1st floor - 100 m2 and basement floor 39 m2. 3 big facade windows, central heating, alarm system.