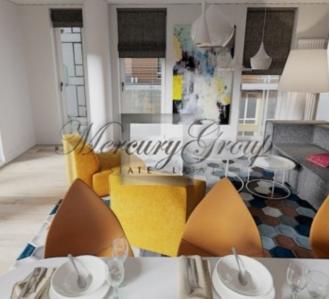

## Description

All apartments have air-conditioning and automatic ventilation in bathrooms and kitchens. An air-fresh system has been installed in apartments in order to ensure constant airflow.

High-quality materials and world-respected brand products have been selected for the finishings and decoration. Floors are two-layer oak parquet. Windows are triple pane packages that provide excellent heat insulation and which muffle street noise. Windows have three opening modes.

The elaboration of individual interior designs is offered to apartment owners and apartments with pre-developed design projects are also available.

The complex is a closed-type with 24h video surveillance.