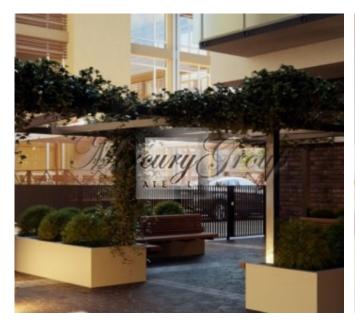

A KABA master key system is installed for residents' comfort. Commax intercoms connect to each apartment, the concierge service, and the entrance. J5 has surface and underground car parks with ramps.

The complex comprises three buildings: two new builds and the third a renovated 19th century Art Nouveau building that was designed by the architect Florian von Viganovsky. J5 consists of 41 apartments with floor space areas of between 44m2 and 185m2. The apartments are light, with full-size windows. Most apartments have balconies or patios.

The elaboration of individual interior designs is offered to apartment owners and apartments with pre-developed design projects are also available.

The complex is a closed-type with 24h video surveillance.