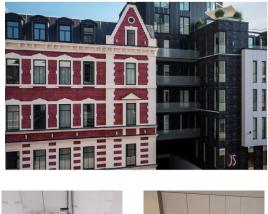

## ID: 6464 WWW.ESTATELATVIA.COM TEL./VIBER/WHATSAPP: + 37129642499

ID code: 6464 Location: Riga / Centre / Jeruzalemes Type: Apartment House type: **New project** Rooms: 2 Floor: 2/4 Elevator 58.60 m<sup>2</sup> Size: Year built: 2017 Internet: Yes TV: Yes Parking: Yes Alarm system: Yes Alarm system: Yes Intercom: Yes Terrace/Balcony: Yes To buy: 243 190 EUR Price:

A KABA master key system is installed for residents' comfort. Commax intercoms connect to each apartment, the concierge service, and the entrance. J5 has surface and underground car parks with ramps.

The complex comprises three buildings: two new builds and the third a renovated 19th century Art Nouveau building that was designed by the architect Florian von Viganovsky. J5 consists of 41 apartments with floor space areas of between 44m2 and 185m2. The apartments are light, with full-size windows. Most apartments have balconies or patios.