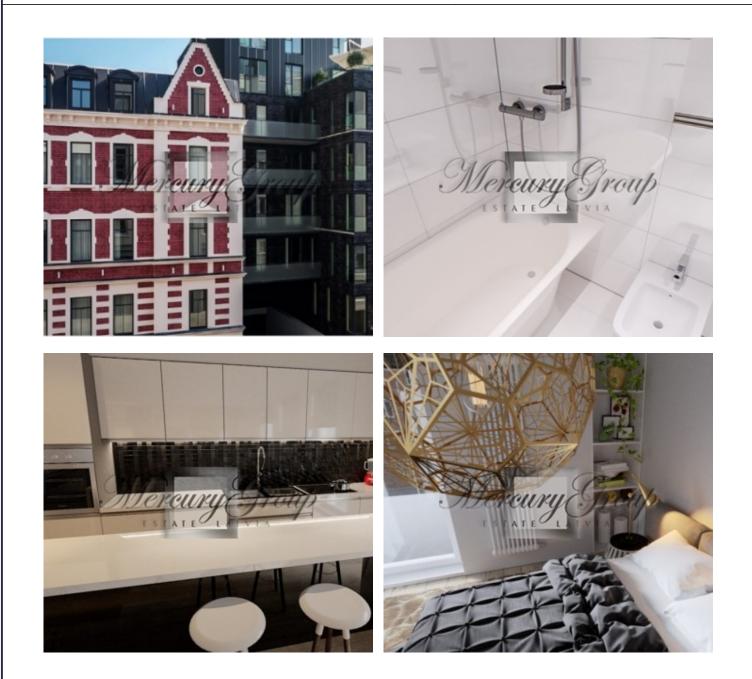

## ID: 6464 WWW.ESTATELATVIA.COM TEL./VIBER/WHATSAPP: + 37129642499

ID code: 6464 Location: Riga / Centre / Jeruzalemes Type: Apartment House type: **New project** Rooms: 2 Floor: 2/4 Elevator 58.60 m<sup>2</sup> Size: Year built: 2017 Internet: Yes TV: Yes Parking: Yes Alarm system: Yes Alarm system: Yes Intercom: Yes Terrace/Balcony: Yes To buy: 243 190 EUR Price:

## Description

All apartments have air-conditioning and automatic ventilation in bathrooms and kitchens. An air-fresh system has been installed in apartments in order to ensure constant airflow.

High-quality materials and world-respected brand products have been selected for the finishings and decoration. Floors are two-layer oak parquet. Windows are triple pane packages that provide excellent heat insulation and which muffle street noise. Windows have three opening modes.

The bathrooms have heated floors. Plumbing comes from top brands: DURAVIT and PAA, with HansGrohe water mixers. All apartments have built-in LED back-lighting and centred area lighting. An electronic system for reading utility service consumption metres is installed for each apartment.

A KABA master key system is installed for residents' comfort. Commax intercoms connect to each apartment, the concierge service, and the entrance. J5 has surface and underground car parks with ramps.

The complex comprises three buildings: two new builds and the third a renovated 19th century Art Nouveau building that was designed by the architect Florian von Viganovsky. J5 consists of 41 apartments with floor space areas of between 44m2 and 185m2. The apartments are light, with full-size windows. Most apartments have balconies or patios.