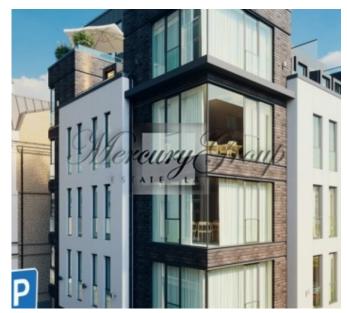

A KABA master key system is installed for residents' comfort. Commax intercoms connect to each apartment, the concierge service, and the entrance. J5 has surface and underground car parks with ramps.

The complex comprises three buildings: two new builds and the third a renovated 19th century Art Nouveau building that was designed by the architect Florian von Viganovsky. J5 consists of 41 apartments with floor space areas of between 44m2 and 185m2. The apartments are light, with full-size windows. Most apartments have balconies or patios.