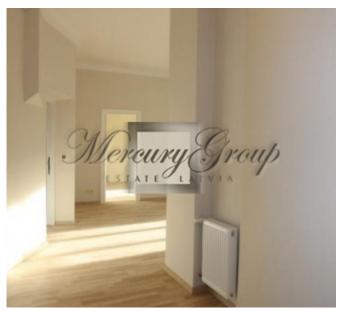

A spacious apartment with a total area of 80 m2 is located on the 4rd flood of the courtyard building. The layout is well considered - a spacious living room, separate kitchen, one separate bedrooms, and bathrooms. Interior design is based on high quality materials, the rooms are big and bright, high ceilings. The house has a elevator. The price includes the management fee, property tax.