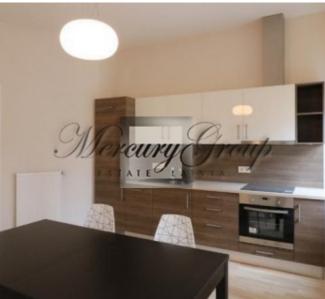

A spacious apartment with a total area of 80 m2 is located on the 4rd flood of the courtyard building. The layout is well considered - a spacious living room, separate kitchen, one separate bedrooms, and bathrooms. Interior design is based on high quality materials, the rooms are big and bright, high ceilings. The house has a elevator. The price includes the management fee, property tax.