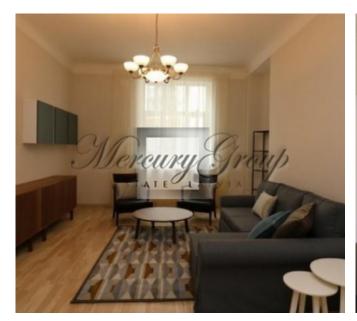

A spacious apartment with a total area of 80 m2 is located on the 4rd flood of the courtyard building. The layout is well considered - a spacious living room, separate kitchen, one separate bedrooms, and bathrooms. Interior design is based on high quality materials, the rooms are big and bright, high ceilings. The house has a elevator. The price includes the management fee, property tax.