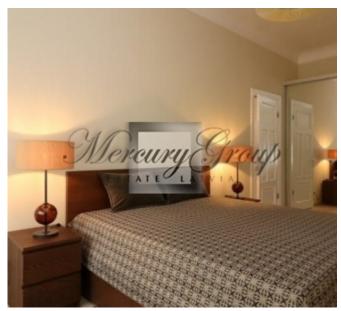

A spacious apartment with a total area of 80 m2 is located on the 4rd flood of the courtyard building. The layout is well considered - a spacious living room, separate kitchen, one separate bedrooms, and bathrooms. Interior design is based on high quality materials, the rooms are big and bright, high ceilings. The house has a elevator. The price includes the management fee, property tax.