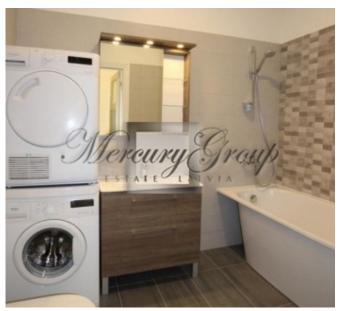

A spacious apartment with a total area of 80 m2 is located on the 4rd flood of the courtyard building. The layout is well considered - a spacious living room, separate kitchen, one separate bedrooms, and bathrooms. Interior design is based on high quality materials, the rooms are big and bright, high ceilings. The house has a elevator. The price includes the management fee, property tax.