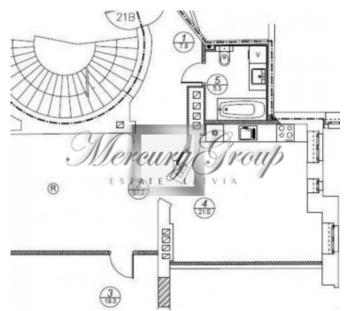

A spacious apartment with a total area of 80 m2 is located on the 4rd flood of the courtyard building. The layout is well considered - a spacious living room, separate kitchen, one separate bedrooms, and bathrooms. Interior design is based on high quality materials, the rooms are big and bright, high ceilings. The house has a elevator. The price includes the management fee, property tax.