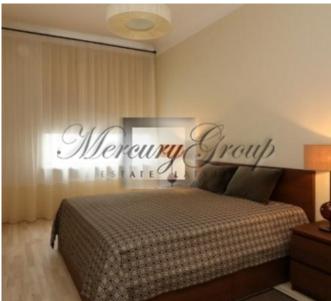

A spacious apartment with a total area of 80 m2 is located on the 4rd flood of the courtyard building. The layout is well considered - a spacious living room, separate kitchen, one separate bedrooms, and bathrooms. Interior design is based on high quality materials, the rooms are big and bright, high ceilings. The house has a elevator. The price includes the management fee, property tax.