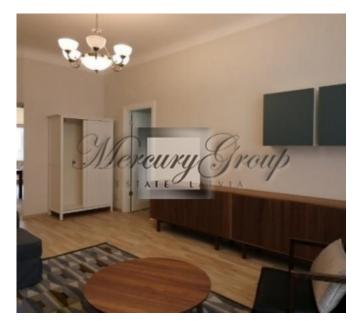

#### **Description**

For long term rent a spacious two room apartment in the renovated house, in the centre of Rīga, at Elizabetes Street. A great location - nearby is one of the most beautiful parks in Rīga - Vērmaņdārzs (Verman Garden), supermarket RIMI, banks, plenty of restaurants and cozy cafes, as well as kindergartens and school. Convenient public transportation.

A spacious apartment with a total area of 80 m2 is located on the 4rd flood of the courtyard building. The layout is well considered - a spacious living room, separate kitchen, one separate bedrooms, and bathrooms. Interior design is based on high quality materials, the rooms are big and bright, high ceilings. The house has a elevator. The price includes the management fee, property tax.