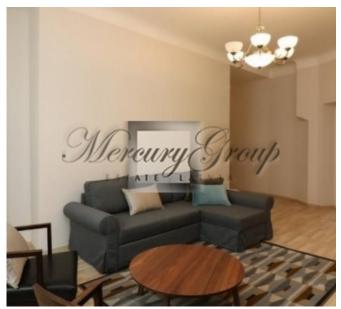

A spacious apartment with a total area of 80 m2 is located on the 4rd flood of the courtyard building. The layout is well considered - a spacious living room, separate kitchen, one separate bedrooms, and bathrooms. Interior design is based on high quality materials, the rooms are big and bright, high ceilings. The house has a elevator. The price includes the management fee, property tax.