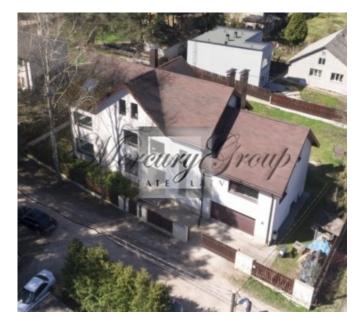

#### **Description**

The property is located in a picturesque and green place in Bergi, Riga. In just 15 min drive to the beach and 12 min drive to the city center. Nearby the Etnograpfic museum of Latvia is situated. In only 250 m from the house there is the lake Juglas.

The house has all communications: gas heating, municipal water supply and local sewerage.

On the first floor of the building a 4 room apartment with total area of 160,4 m2 is located. It has its own exit to the backyard terrace – 25 m2. Ceiling height – 3 m. Also on the first floor: garage for 2 cars, utility room, room for the gas heating system.

Second floor: 3 room apartment with a total area of – 125,2 m2 + 59,7 m2 terrace and an unfinished room with a total area of 59.5 m2

Ceiling height - from 3,20m to 5,80m. Possible to build a two-story apartment with two or three rooms with maximum area of 90 m2.

3rd floor – total area of 124,7 m2. Possible to build a 3 bedroom apartment. All communications already available - heating, water, sewerage. Ceiling height up to 3,5m.

Use of the property in perspective: