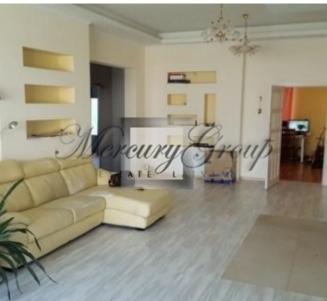

The house has all communications: gas heating, municipal water supply and local sewerage.

On the first floor of the building a 4 room apartment with total area of 160,4 m2 is located. It has its own exit to the backyard terrace – 25 m2. Ceiling height – 3 m. Also on the first floor: garage for 2 cars, utility room, room for the gas heating system.