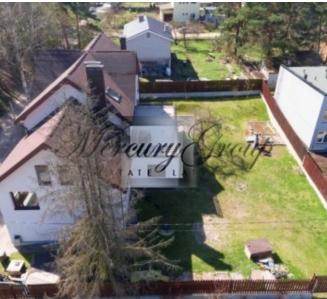

ID code: **7215** 

Location: Riga / Bergi / Jaunibas

Type: Private houses, House
ownerships, Investment

projects

House type: **Detached house** 

Floor: 3/3

Size: **626.00 m<sup>2</sup>** Land area: **1196.00 m<sup>2</sup>** 

The house has all communications: gas heating, municipal water supply and local sewerage.

On the first floor of the building a 4 room apartment with total area of 160,4 m2 is located. It has its own exit to the backyard terrace – 25 m2. Ceiling height – 3 m. Also on the first floor: garage for 2 cars, utility room, room for the gas heating system.