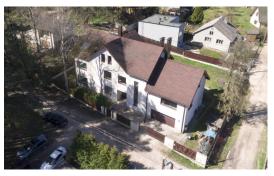

#### **Description**

The property is located in a picturesque and green place in Bergi, Riga. In just 15 min drive to the beach and 12 min drive to the city center. Nearby the Etnograpfic museum of Latvia is situated. In only 250 m from the house there is the lake Juglas.

The house has all communications: gas heating, municipal water supply and local sewerage.

On the first floor of the building a 4 room apartment with total area of 160,4 m2 is located. It has its own exit to the backyard terrace – 25 m2. Ceiling height – 3 m. Also on the first floor: garage for 2 cars, utility room, room for the gas heating system.

Second floor: 3 room apartment with a total area of – 125,2 m2 + 59,7 m2 terrace and an unfinished room with a total area of 59.5 m2

Ceiling height - from 3,20m to 5,80m. Possible to build a two-story apartment with two or three rooms with maximum area of 90 m2.

3rd floor – total area of 124,7 m2. Possible to build a 3 bedroom apartment. All communications already available - heating, water, sewerage. Ceiling height up to 3,5m.

Use of the property in perspective: