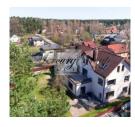

#### **Description**

The property is located in a picturesque and green place in Bergi, Riga. In just 15 min drive to the beach and 12 min drive to the city center. Nearby the Etnograpfic museum of Latvia is situated. In only 250 m from the house there is the lake Juglas.

The house has all communications: gas heating, municipal water supply and local sewerage.

On the first floor of the building a 4 room apartment with total area of 160,4 m2 is located. It has its own exit to the backyard terrace – 25 m2. Ceiling height – 3 m. Also on the first floor: garage for 2 cars, utility room, room for the gas heating system.

Second floor: 3 room apartment with a total area of – 125,2 m2 + 59,7 m2 terrace and an unfinished room with a total area of 59.5 m2

Ceiling height - from 3,20m to 5,80m. Possible to build a two-story apartment with two or three rooms with maximum area of 90 m2.

3rd floor – total area of 124,7 m2. Possible to build a 3 bedroom apartment. All communications already available - heating, water, sewerage. Ceiling height up to 3,5m.

Use of the property in perspective: