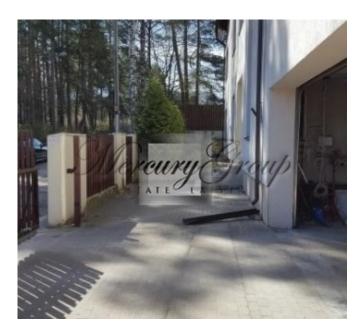

The house has all communications: gas heating, municipal water supply and local sewerage.

On the first floor of the building a 4 room apartment with total area of 160,4 m2 is located. It has its own exit to the backyard terrace – 25 m2. Ceiling height – 3 m. Also on the first floor: garage for 2 cars, utility room, room for the gas heating system.