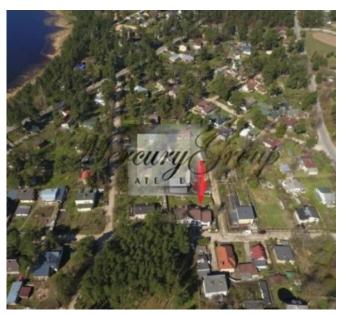

#### **Description**

The property is located in a picturesque and green place in Bergi, Riga. In just 15 min drive to the beach and 12 min drive to the city center. Nearby the Etnograpfic museum of Latvia is situated. In only 250 m from the house there is the lake Juglas.