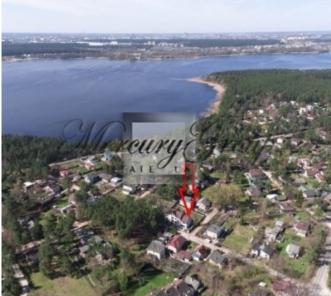

#### **Description**

The property is located in a picturesque and green place in Bergi, Riga. In just 15 min drive to the beach and 12 min drive to the city center. Nearby the Etnograpfic museum of Latvia is situated. In only 250 m from the house there is the lake Juglas.