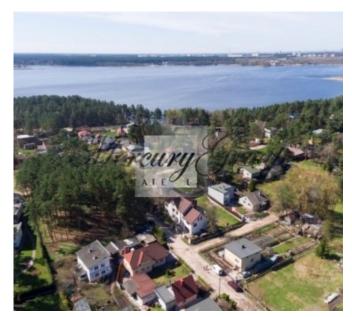

#### **Description**

The property is located in a picturesque and green place in Bergi, Riga. In just 15 min drive to the beach and 12 min drive to the city center. Nearby the Etnograpfic museum of Latvia is situated. In only 250 m from the house there is the lake Juglas.