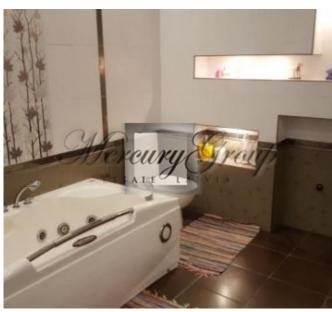

The house has all communications: gas heating, municipal water supply and local sewerage.

On the first floor of the building a 4 room apartment with total area of 160,4 m2 is located. It has its own exit to the backyard terrace – 25 m2. Ceiling height – 3 m. Also on the first floor: garage for 2 cars, utility room, room for the gas heating system.