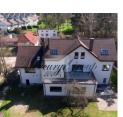

#### **Description**

The property is located in a picturesque and green place in Bergi, Riga. In just 15 min drive to the beach and 12 min drive to the city center. Nearby the Etnograpfic museum of Latvia is situated. In only 250 m from the house there is the lake Juglas.

The house has all communications: gas heating, municipal water supply and local sewerage.

On the first floor of the building a 4 room apartment with total area of 160,4 m2 is located. It has its own exit to the backyard terrace – 25 m2. Ceiling height – 3 m. Also on the first floor: garage for 2 cars, utility room, room for the gas heating system.

Second floor: 3 room apartment with a total area of – 125,2 m2 + 59,7 m2 terrace and an unfinished room with a total area of 59.5 m2

Ceiling height - from 3,20m to 5,80m. Possible to build a two-story apartment with two or three rooms with maximum area of 90 m2.

3rd floor – total area of 124,7 m2. Possible to build a 3 bedroom apartment. All communications already available - heating, water, sewerage. Ceiling height up to 3,5m.

Use of the property in perspective: