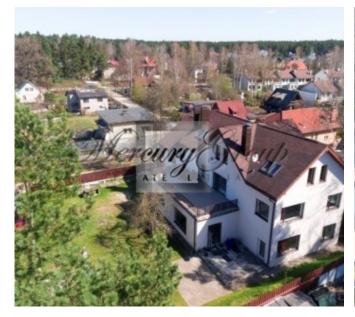

ID code: **7215** 

Location: Riga / Bergi / Jaunibas

Type: Private houses, House
ownerships, Investment

projects

House type: **Detached house** 

Floor: 3/3

Size: **626.00 m<sup>2</sup>** Land area: **1196.00 m<sup>2</sup>** 

#### **Description**

The property is located in a picturesque and green place in Bergi, Riga. In just 15 min drive to the beach and 12 min drive to the city center. Nearby the Etnograpfic museum of Latvia is situated. In only 250 m from the house there is the lake Juglas.