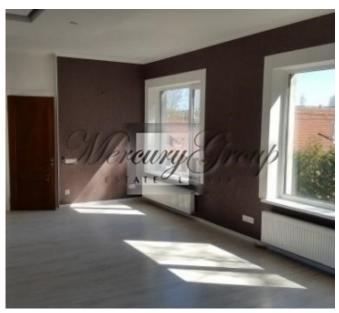

Second floor: 3 room apartment with a total area of – 125,2 m2 + 59,7 m2 terrace and an unfinished room with a total area of 59.5 m2

Ceiling height - from 3,20m to 5,80m. Possible to build a two-story apartment with two or three rooms with maximum area of 90 m2.