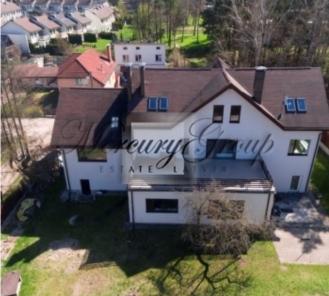

ID code: **7215** 

Location: Riga / Bergi / Jaunibas

Type: Private houses, House
ownerships, Investment

projects

House type: **Detached house** 

Floor: 3/3

Size: **626.00 m<sup>2</sup>** Land area: **1196.00 m<sup>2</sup>** 

#### **Description**

The property is located in a picturesque and green place in Bergi, Riga. In just 15 min drive to the beach and 12 min drive to the city center. Nearby the Etnograpfic museum of Latvia is situated. In only 250 m from the house there is the lake Juglas.