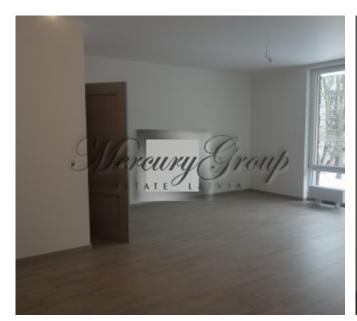

The Project involves 5-floor apartment building with 27 apartments which space varies from 45 to 104 m2. Material texture diversity, balconies and terraces are making the building dynamic. All prices include full finishing- quality parquet floors, doors, Italian tiles and Duravit plumbing. All apartments will have calm Scandinavian design. Project has green, fenced territory with small apple garden and other trees, intercom and 24 h video control creates safe and secure atmosphere.