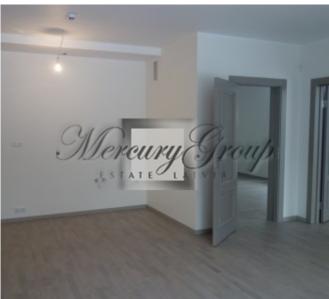

The Project involves 5-floor apartment building with 27 apartments which space varies from 45 to 104 m2. Material texture diversity, balconies and terraces are making the building dynamic. All prices include full finishing- quality parquet floors, doors, Italian tiles and Duravit plumbing. All apartments will have calm Scandinavian design. Project has green, fenced territory with small apple garden and other trees, intercom and 24 h video control creates safe and secure atmosphere.