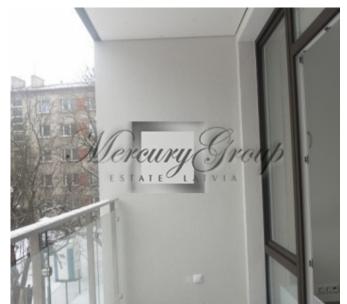

ID code: **7389** 

Location: Riga / Kliversala / Hugo

Celmina Apartment New project

Rooms: 3

Type:

House type:

Floor: **2/5 Elevator** Size: **85.80 m<sup>2</sup>** 

Year built: 2018
Internet: Yes
TV: Yes
Parking: Yes
Alarm system: Yes
Intercom: Yes
Terrace/Balcony: Yes

The Project involves 5-floor apartment building with 27 apartments which space varies from 45 to 104 m2. Material texture diversity, balconies and terraces are making the building dynamic. All prices include full finishing- quality parquet floors, doors, Italian tiles and Duravit plumbing. All apartments will have calm Scandinavian design. Project has green, fenced territory with small apple garden and other trees, intercom and 24 h video control creates safe and secure atmosphere.