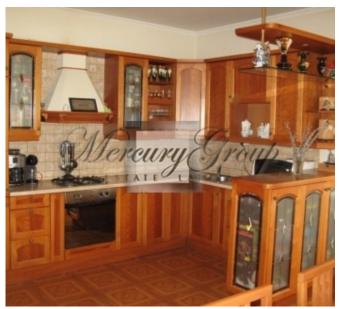

On the territory there is a main house, a sauna and premises for inventory.

The house has a thoughtful, rational layout. Living room with fireplace, dining room, 4 bedrooms, garage for two cars with automatic gates.

Autonomous gas heating, water supply and sewerage (the possibility to connect to the urban system).

The house is fully furnished.