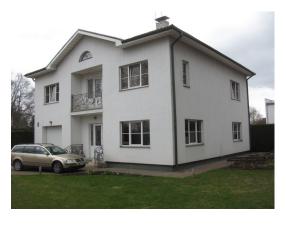

### **Description**

The house is located in Riga, Bierini. The area is very close to Marupe, shopping center Spice and the airport. Very convenient transport means to Riga center and Jurmala.

Well-groomed area of 1000 m2, the total area of the house is 264 m2.

On the territory there is a main house, a sauna and premises for inventory.

The house has a thoughtful, rational layout. Living room with fireplace, dining room, 4 bedrooms, garage for two cars with automatic gates.

Autonomous gas heating, water supply and sewerage (the possibility to connect to the urban system).

The house is fully furnished.