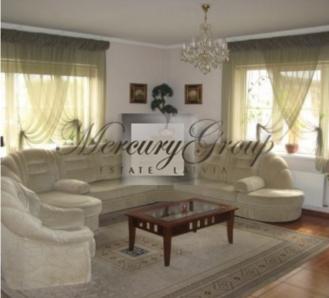

On the territory there is a main house, a sauna and premises for inventory.

The house has a thoughtful, rational layout. Living room with fireplace, dining room, 4 bedrooms, garage for two cars with automatic gates.

Autonomous gas heating, water supply and sewerage (the possibility to connect to the urban system).

The house is fully furnished.