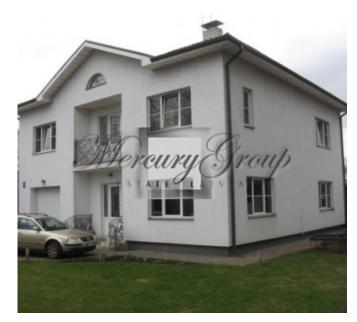

### **Description**

The house is located in Riga, Bierini. The area is very close to Marupe, shopping center Spice and the airport. Very convenient transport means to Riga center and Jurmala.

Well-groomed area of 1000 m2, the total area of the house is 264 m2.

On the territory there is a main house, a sauna and premises for inventory.

The house has a thoughtful, rational layout. Living room with fireplace, dining room, 4 bedrooms, garage for two cars with automatic gates.

Autonomous gas heating, water supply and sewerage (the possibility to connect to the urban system).

The house is fully furnished.