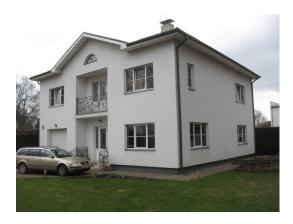

## ID: 7473 WWW.ESTATELATVIA.COM TEL./VIBER/WHATSAPP: + 37129642499

ID code: **7473** 

Location: Riga / Bierini
Type: Private houses
House type: Detached house

Rooms: **5** Floor: **2/2** 

Size: **264.00 m²** Land area: **1000.00 m²** 

## **Description**

The house is located in Riga, Bierini. The area is very close to Marupe, shopping center Spice and the airport. Very convenient transport means to Riga center and Jurmala.

Well-groomed area of 1000 m2, the total area of the house is 264 m2.

On the territory there is a main house, a sauna and premises for inventory.

The house has a thoughtful, rational layout. Living room with fireplace, dining room, 4 bedrooms, garage for two cars with automatic gates.