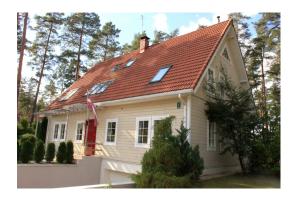

## ID: 7520 WWW.ESTATELATVIA.COM TEL./VIBER/WHATSAPP: +371 28007718

ID code: **7520** 

Location: Riga district / Baltezers /

**Annas** 

Type: Private houses
House type: Detached house

Rooms: **8** Floor: -/**3** 

Size: **400.00 m²**Land area: **1500.00 m²** 

Heating: gas
Internet: Yes
TV: Yes
Parking: Yes
Alarm system: Yes
Intercom: Yes
Terrace/Balcony: Yes

Price: Long term rent: 2 800 EUR

## **Description**

The house is located in the managed village surrounded by pine forest.

First floor - a spacious and bright living room with fireplace and exit to the terrace. Fully equipped kitchen with island and dining area. Guest bedroom with a double bed. Bathroom with shower and utility room.

Second floor - master bedroom with a balcony, beautiful view of the lake. The bedroom has its own bathroom with shower and exit to the wardrobe. Children room and a second bedroom that can be used either as cabinet. Additional bathroom with a bath.

Garage for two cars and alarms. A spacious greened area with a children's playground. The house is located 50 meters from the lake and on the opposite side of lake is boat center, where is possible water skiing, catamarans and boats. To the sea 20 minutes by the car.