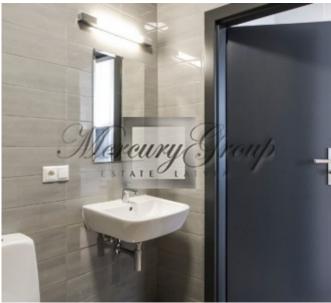

### Apartment layout:

The apartment consists of a living room combined with a kitchen 22.3 m2,

The bedroom - 11,5 m2,

The bedroom - 1195m2,

San node - 4,5m2.

Terrace - 39m2

The apartment has large panoramic windows that make the apartment incredibly spacious and bright. There is a private terrace!