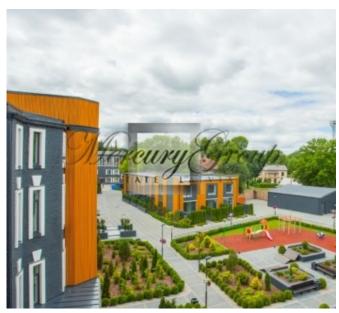

The project includes three 4-storey residential buildings. The unique interior of the apartments, created by Latvian designers, makes them special and unrepeatable.

The project offers apartments from 26.8 m<sup>2</sup> - 72.9 m<sup>2</sup> in the price range from 44220 - 127 575 EUR.

Enjoy the surroundings in the early morning and late evening can be thanks to the area near the house which is landscaped and landscaped. The project area is convenient, both for car owners, as well as for cyclists and pedestrians.