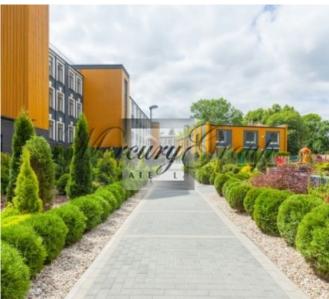

Enjoy the surroundings in the early morning and late evening can be thanks to the area near the house which is landscaped and landscaped. The project area is convenient, both for car owners, as well as for cyclists and pedestrians.

A real sense of neighborhood creates a common room of 60 square meters on the ground floor with an outdoor terrace where you can meet friends and neighbors.

The yard has a landscaped recreation area and a children's playground. A lockable wheelchair is available to accommodate bicycles and prams, and a fenced patio, which can only be accessed by residents. For car owners, there are 75 outdoor parking spaces For sale and for rent in the courtyard.