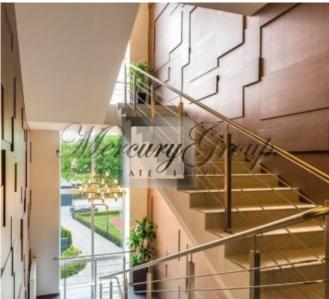

A real sense of neighborhood creates a common room of 60 square meters on the ground floor with an outdoor terrace where you can meet friends and neighbors.

The yard has a landscaped recreation area and a children's playground. A lockable wheelchair is available to accommodate bicycles and prams, and a fenced patio, which can only be accessed by residents. For car owners, there are 75 outdoor parking spaces For sale and for rent in the courtyard.