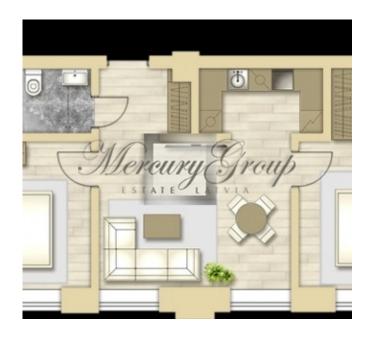

### Apartment layout:

The apartment consists of a living room combined with a kitchen 22.3 m2,

The bedroom - 11,5 m2,

The bedroom - 1195m2,

San node - 4,5m2.

Terrace - 39m2

The apartment has large panoramic windows that make the apartment incredibly spacious and bright. There is a private terrace!