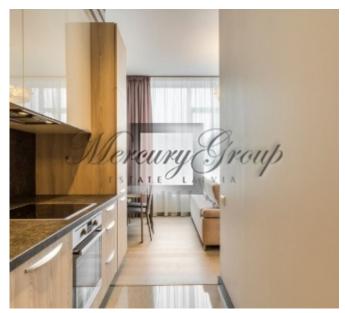

Apartments in this project are created in the urban style - they are compact and functional, with interiors where the designer's hand is felt everywhere.

The project is located in a quiet place Agenskalns but only a few steps from the main streets of the city, which allows you to experience and experience the real city life.

### Apartment layout:

The apartment consists of a living room combined with a kitchen 22.3 m2,

The bedroom - 11,5 m2,

The bedroom - 1195m2,

San node - 4,5m2.

Terrace - 39m2

The apartment has large panoramic windows that make the apartment incredibly spacious and bright. There is a private terrace!