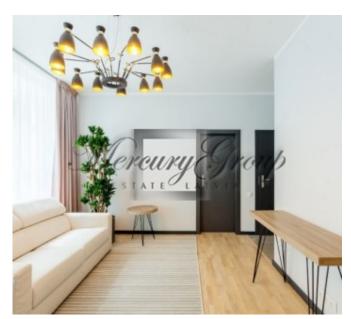

Apartments in this project are created in the urban style - they are compact and functional, with interiors where the designer's hand is felt everywhere.

The project is located in a quiet place Agenskalns but only a few steps from the main streets of the city, which allows you to experience and experience the real city life.

### Apartment layout:

The apartment consists of a living room combined with a kitchen 22.3 m2,

The bedroom - 11,5 m2,

The bedroom - 1195m2,

San node - 4,5m2.

Terrace - 39m2

The apartment has large panoramic windows that make the apartment incredibly spacious and bright. There is a private terrace!