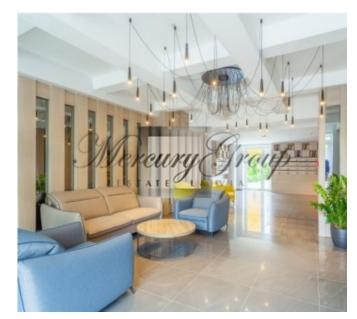

A real sense of neighborhood creates a common room of 60 square meters on the ground floor with an outdoor terrace where you can meet friends and neighbors.

The yard has a landscaped recreation area and a children's playground. A lockable wheelchair is available to accommodate bicycles and prams, and a fenced patio, which can only be accessed by residents. For car owners, there are 75 outdoor parking spaces For sale and for rent in the courtyard.