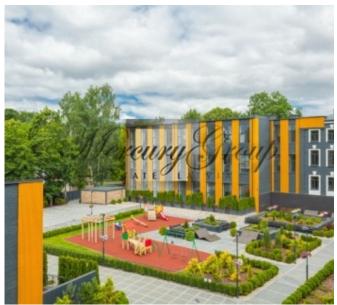

A real sense of neighborhood creates a common room of 60 square meters on the ground floor with an outdoor terrace where you can meet friends and neighbors.

The yard has a landscaped recreation area and a children's playground. A lockable wheelchair is available to accommodate bicycles and prams, and a fenced patio, which can only be accessed by residents. For car owners, there are 75 outdoor parking spaces For sale and for rent in the courtyard.