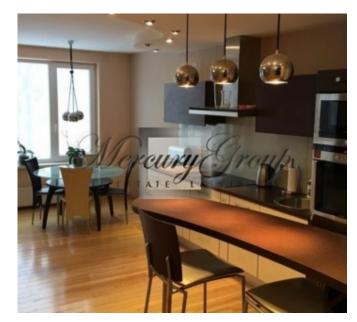

#### **Description**

We offer for rent a spacious 2 bedroom apartment in Riga, in the area of Champeteris.

Good location - Airport Riga - 2 min; shopping mall Spice - 5 min; Center of Riga - 10 min; Jurmala - 10 minutes. In the yard there is a children's playground. The house has security 24/7 and video surveillance, elevator, underground parking and storage.

The layout of the apartment provides - 2 bedrooms, living room with kitchen, two bathrooms, balcony. Built-in kitchen with electric stove, dishwasher, microwave, refrigerator. Fully furnished.

Apartment with very good heat and sound insulation. Low utility costs.