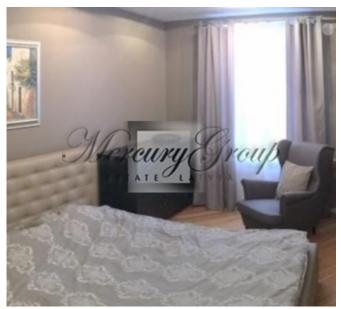

The layout of the apartment provides - 2 bedrooms, living room with kitchen, two bathrooms, balcony. Built-in kitchen with electric stove, dishwasher, microwave, refrigerator. Fully furnished.

Apartment with very good heat and sound insulation. Low utility costs.