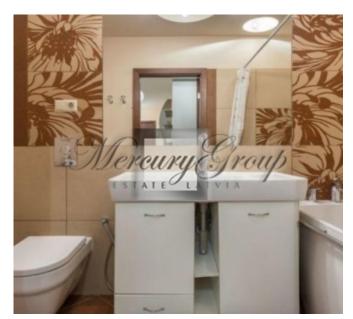

The layout of the apartment provides - 2 bedrooms, living room with kitchen, two bathrooms, balcony. Built-in kitchen with electric stove, dishwasher, microwave, refrigerator. Fully furnished.

Apartment with very good heat and sound insulation. Low utility costs.