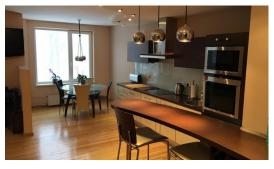

#### **Description**

We offer for rent a spacious 2 bedroom apartment in Riga, in the area of Champeteris.

Good location - Airport Riga - 2 min; shopping mall Spice - 5 min; Center of Riga - 10 min; Jurmala - 10 minutes. In the yard there is a children's playground. The house has security 24/7 and video surveillance, elevator, underground parking and storage.

The layout of the apartment provides - 2 bedrooms, living room with kitchen, two bathrooms, balcony. Built-in kitchen with electric stove, dishwasher, microwave, refrigerator. Fully furnished.

Apartment with very good heat and sound insulation. Low utility costs.