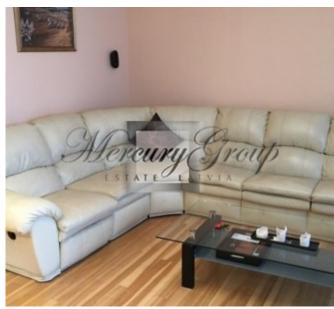

The layout of the apartment provides - 2 bedrooms, living room with kitchen, two bathrooms, balcony. Built-in kitchen with electric stove, dishwasher, microwave, refrigerator. Fully furnished.

Apartment with very good heat and sound insulation. Low utility costs.